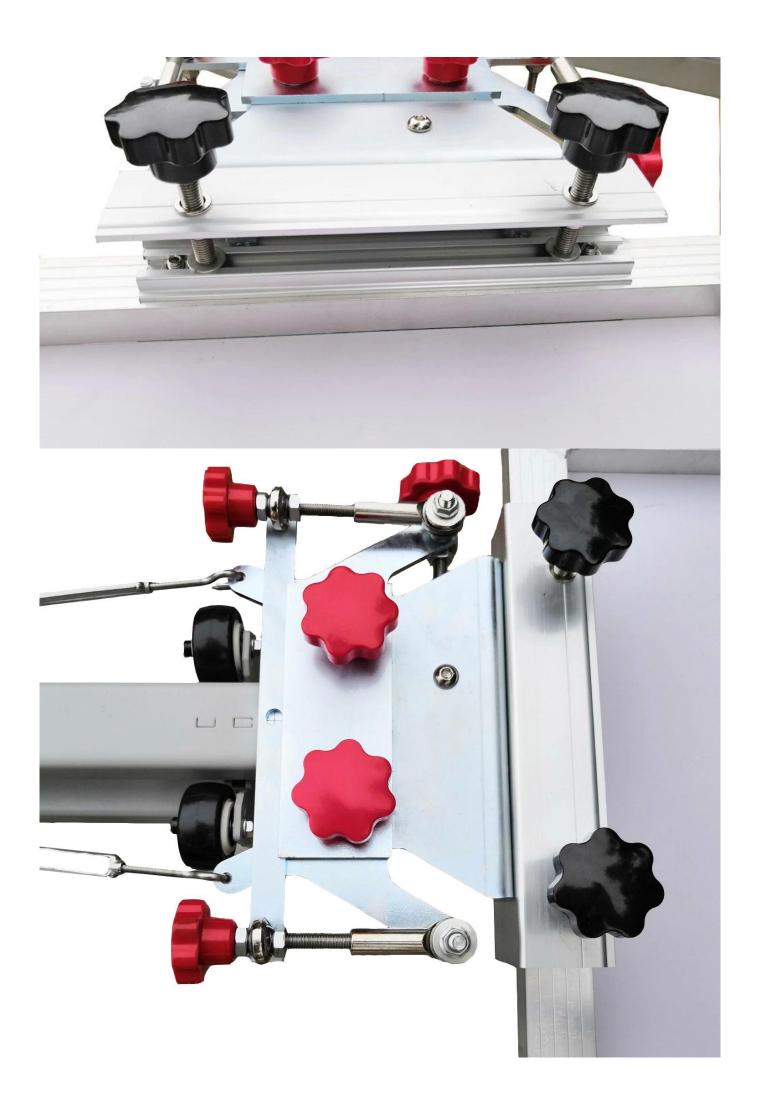

#### Feature

- 1. Both shirtboard layer and screen layer can rotate independently
- 2. Smart micro registration device for printing multicolor precisely
- 3. Screens can be adjusted front, back, lefe right through micro microregistration
- 4. Aluminium screen clamps can be adjusted up and down horizontally, beautiful and pratical
- 5. All heads can be pressed down at same time, can print multicolor on multiple stations
- 6. Special design of spring device adjust tension for screen up and down
- 7. Double fix position device is an initiate design, makes color registration accurate

- 8. Detachable bracket facilitates interchange shirtboards
- 9. Bigger and thicker steel round plate, more stable when printing
- 10. Add the triangle support under pallet plate, 35mm diameter bigger axis
- 11. Heavy gauge all steel construction, electroplating coating, durable, no rust
- 12. Stands can be adjusted up and down, and be detachable for packing
- 13. Equipped with a full set of installation and maintenance tools and spare parts