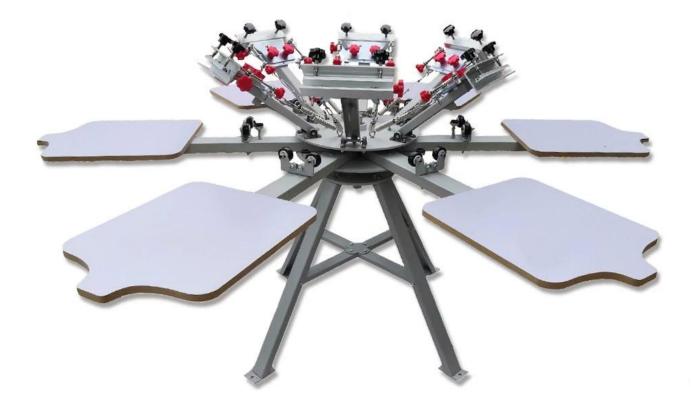

## **Description**

The machine is 6 color 6 station screen printing machine, suitable for one or two people to use. Users just need to stand in one platen station to work, platen station and frame can rotate in 360 degree to station location, it don't need the operator move to work.

#### Feature

- 1. Both shirtboard layer and screen layer can rotate independently
- 2. Smart micro registration device for printing multicolor precisely
- 3. Screens can be adjusted front, back, lefe right through micro microregistration
- 4. Aluminium screen clamps can be adjusted up and down horizontally, beautiful and pratical
- 5. All heads can be pressed down at same time, can print multicolor on multiple stations
- 6. Special design of spring device adjust tension for screen up and down
- 7. Double fix position device is an initiate design, makes color registration accurate

- 8. Detachable bracket facilitates interchange shirtboards
- 9. Bigger and thicker steel round plate, more stable when printing
- 10. Add the triangle support under pallet plate, 35mm diameter bigger axis
- 11. Heavy gauge all steel construction, electroplating coating, durable, no rust
- 12. Stands can be adjusted up and down, and be detachable for packing
- 13. Equipped with a full set of installation and maintenance tools and spare parts

## **Specification**

| Modle No.       | МТ-66МН                             |
|-----------------|-------------------------------------|
| Color           | 6 Color                             |
| Station         | 6 Station                           |
| Plate Size      | 450*550mm                           |
| Max. Frame Size | 500*600mm                           |
| Max. Image Size | 400*500mm                           |
| Net Weight      | 155kg(345lb)                        |
| Packing Size    | In 2 Wooden Case, 0.65 CBM in Total |