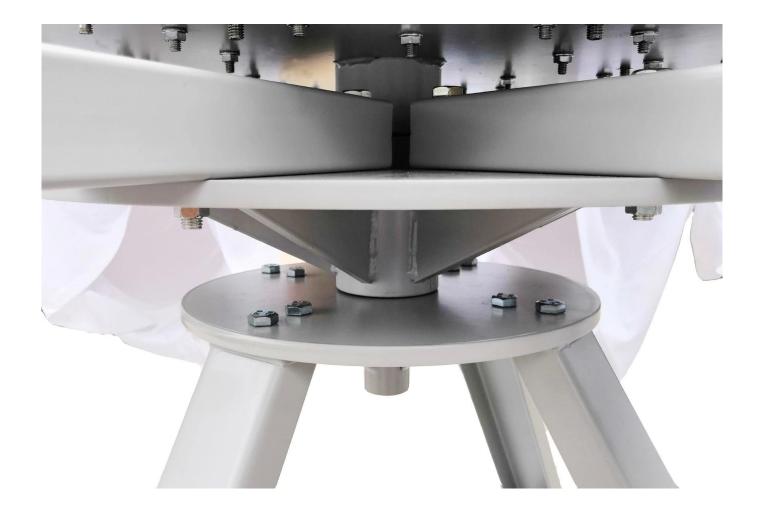

- 8. Detachable bracket facilitates interchange shirtboards
- 9. Bigger and thicker steel round plate, more stable when printing
- 10. Add the triangle support under pallet plate, 35mm diameter bigger axis
- 11. Heavy gauge all steel construction, electroplating coating, durable, no rust
- 12. Stands can be adjusted up and down, and be detachable for packing
- 13. Equipped with a full set of installation and maintenance tools and spare parts