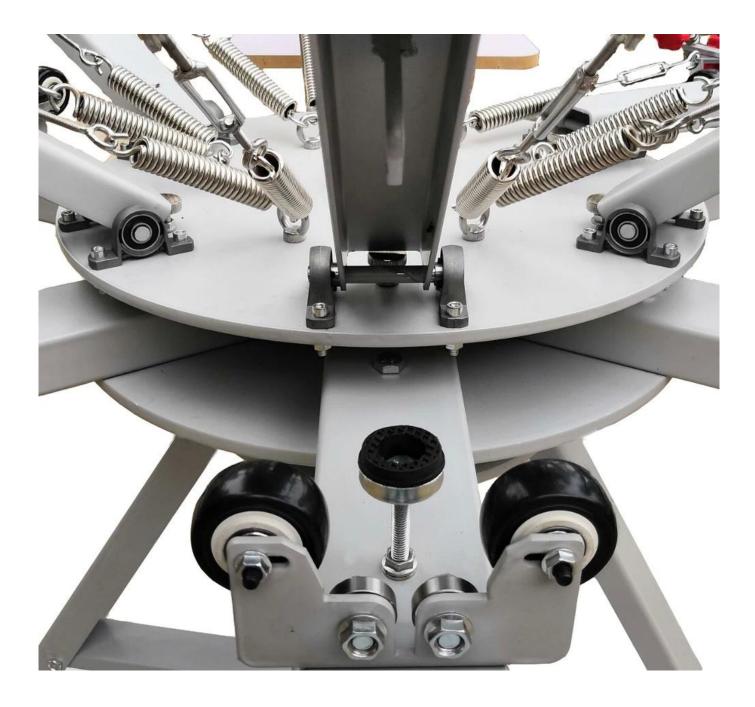

#### Feature

- 1. Both shirtboard layer and screen layer can rotate independently
- 2. Smart micro registration device for printing multicolor precisely
- 3. Screens can be adjusted front, back, lefe right through micro microregistration
- 4. Aluminium screen clamps can be adjusted up and down horizontally, beautiful and pratical
- 5. All heads can be pressed down at same time, can print multicolor on multiple stations
- 6. Special design of spring device adjust tension for screen up and down
- 7. Double fix position device is an initiate design, makes color registration accurate

- 8. Detachable bracket facilitates interchange shirtboards
- 9. Bigger and thicker steel round plate, more stable when printing
- 10. Add the triangle support under pallet plate, 35mm diameter bigger axis
- 11. Heavy gauge all steel construction, electroplating coating, durable, no rust
- 12. Stands can be adjusted up and down, and be detachable for packing
- 13. Equipped with a full set of installation and maintenance tools and spare parts