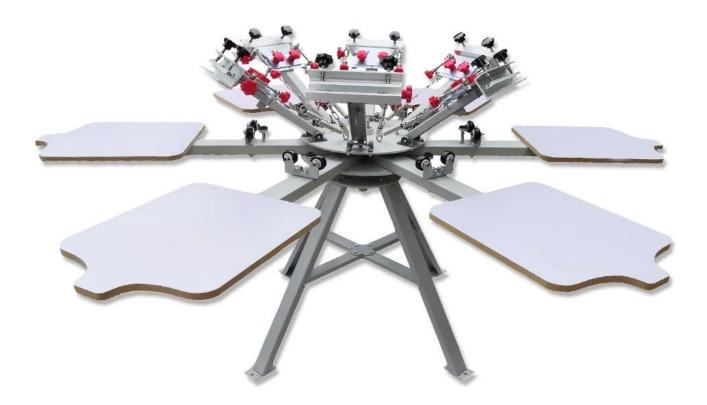

## **Description**

The machine is 6 color 6 station screen printing machine, suitable for one or two people to use. Users just need to stand in one platen station to work, platen station and frame can rotate in 360 degree to station location, it don't need the operator move to work.

#### Feature

- 1. Both shirtboard layer and screen layer can rotate independently
- 2. Smart micro registration device for printing multicolor precisely
- 3. Screens can be adjusted front, back, lefe right through micro microregistration
- 4. Aluminium screen clamps can be adjusted up and down horizontally, beautiful and pratical
- 5. All heads can be pressed down at same time, can print multicolor on multiple stations
- 6. Special design of spring device adjust tension for screen up and down
- 7. Double fix position device is an initiate design, makes color registration accurate

- 8. Detachable bracket facilitates interchange shirtboards
- 9. Bigger and thicker steel round plate, more stable when printing
- 10. Add the triangle support under pallet plate, 35mm diameter bigger axis
- 11. Heavy gauge all steel construction, electroplating coating, durable, no rust
- 12. Stands can be adjusted up and down, and be detachable for packing
- 13. Equipped with a full set of installation and maintenance tools and spare parts

## **Specification**

| Modle No.       | МТ-66МН                             |
|-----------------|-------------------------------------|
| Color           | 6 Color                             |
| Station         | 6 Station                           |
| Plate Size      | 450*550mm                           |
| Max. Frame Size | 500*600mm                           |
| Max. Image Size | 400*500mm                           |
| Net Weight      | 155kg(345lb)                        |
| Packing Size    | In 2 Wooden Case, 0.65 CBM in Total |