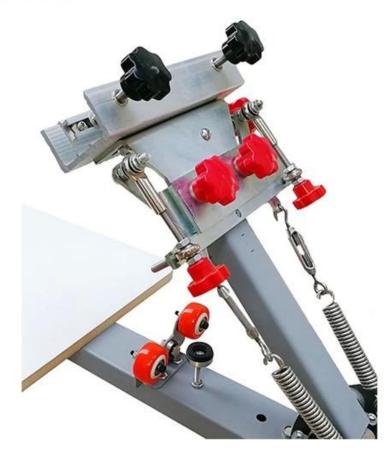

#### **Feature**

- 1. Both shirtboard layer and screen layer can rotate independently
- 2. Smart micro registration device for printing multicolor precisely
- 3. Screens can be adjusted front, back, lefe right through micro microregistration
- 4. Aluminium screen clamps can be adjusted up and down horizontally, beautiful and pratical
- 5. All heads can be pressed down at same time, can print multicolor on multiple stations
- 6. Special design of spring device adjust tension for screen up and down

- 7. Double fix position device is an initiate design, makes color registration accurate
- 8. Detachable bracket facilitates interchange shirtboards
- 9. Bigger and thicker steel round plate, more stable when printing
- 10. Heavy gauge all steel construction, electroplating coating, durable, no rust
- 11. Stands can be adjusted up and down, and be detachable for packing
- 12. Equipped with a full set of installation and maintenance tools and spare parts
- 13. Composite structure for packing and transportation