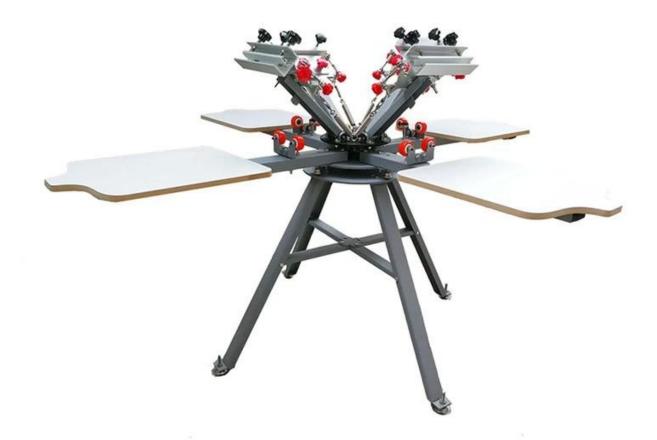

## **Description**

The machine is four color <u>four station screen printing machine</u>, suitable for one or two people to use. Users just need to stand in one platen station to work, platen station and frame can rotate in 360 degree to station location, it don't need the operator move to work.

#### **Feature**

- 1. Both shirtboard layer and screen layer can rotate independently
- 2. Smart micro registration device for printing multicolor precisely
- 3. Screens can be adjusted front, back, lefe right through micro microregistration
- 4. Aluminium screen clamps can be adjusted up and down horizontally, beautiful and pratical
- 5. All heads can be pressed down at same time, can print multicolor on multiple stations
- 6. Special design of spring device adjust tension for screen up and down

- 7. Double fix position device is an initiate design, makes color registration accurate
- 8. Detachable bracket facilitates interchange shirtboards
- 9. Bigger and thicker steel round plate, more stable when printing
- 10. Heavy gauge all steel construction, electroplating coating, durable, no rust
- 11. Stands can be adjusted up and down, and be detachable for packing
- 12. Equipped with a full set of installation and maintenance tools and spare parts
- 13. Composite structure for packing and transportation

# **Specification**

| Model No.       | MT-44M                           |
|-----------------|----------------------------------|
| Color           | 4 Color                          |
| Station         | 4 Station                        |
| Plate Size      | 450*550mm                        |
| Max. Frame Size | 500*600mm                        |
| Max. Image Size | 40*500mm                         |
| Net Weight      | 106kg(233lb)                     |
| Packing Size    | In wooden case, 0.4 CBM in total |