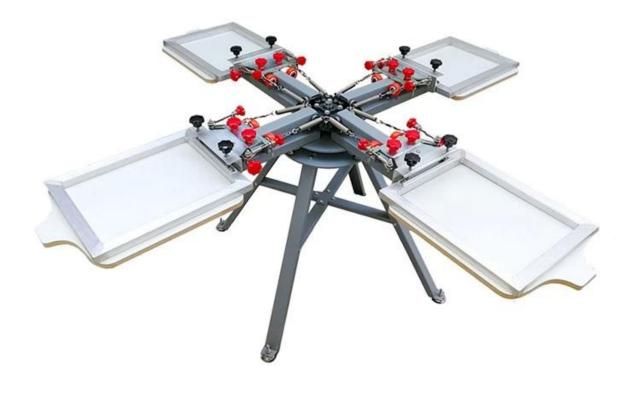

## **Description**

The machine is four color <u>four station screen printing machine</u>, suitable for one or two people to use. Users just need to stand in one platen station to work, platen station and frame can rotate in 360 degree to station location, it don't need the operator move to work.

# **Specification**

| Model No.       | MT-44M                           |
|-----------------|----------------------------------|
| Color           | 4 Color                          |
| Station         | 4 Station                        |
| Plate Size      | 450*550mm                        |
| Max. Frame Size | 500*600mm                        |
| Max. Image Size | 40*500mm                         |
| Net Weight      | 106kg(233lb)                     |
| Packing Size    | In wooden case, 0.4 CBM in total |