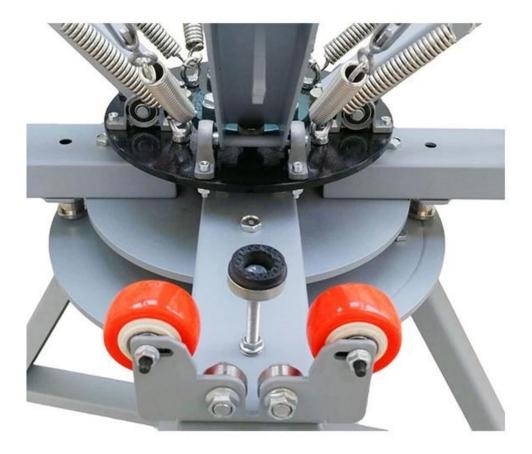

#### **Feature**

- 1. Both shirtboard layer and screen layer can rotate independently
- 2. Smart micro registration device for printing multicolor precisely
- 3. Screens can be adjusted front, back, lefe right through micro microregistration
- 4. Aluminium screen clamps can be adjusted up and down horizontally, beautiful and pratical
- 5. All heads can be pressed down at same time, can print multicolor on multiple stations
- 6. Special design of spring device adjust tension for screen up and down

- 7. Double fix position device is an initiate design, makes color registration accurate
- 8. Detachable bracket facilitates interchange shirtboards
- 9. Bigger and thicker steel round plate, more stable when printing
- 10. Heavy gauge all steel construction, electroplating coating, durable, no rust
- 11. Stands can be adjusted up and down, and be detachable for packing
- 12. Equipped with a full set of installation and maintenance tools and spare parts
- 13. Composite structure for packing and transportation