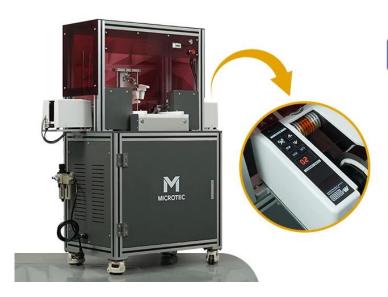

# **AUTOMATIC MUG WRAPPING MACHINE**

# Speed up to 360pcs/h

- Automatic Mug Wrapping Machine 360 cups per hour
- Appearance uses aluminum alloy with iron firm and durable
- Dual Start Buttons
- Automatic Tape Dispenser

### **Automatic Mug Wrap Machine - Model MWM-10**

Enhance your sublimation mug production with the Automatic Mug Wrap Machine MWM-10. Designed for businesses aiming to boost efficiency and maintain high-quality standards, this machine automates the wrapping and tape application process for 11oz and 15oz sublimation-coated mugs.