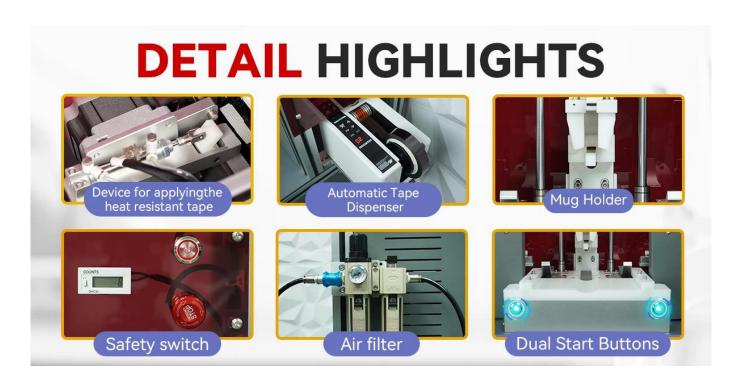

# Speed up to 360pcs/h

- Automatic Mug Wrapping Machine 360 cups per hour
- Appearance uses aluminum alloy with iron firm and durable
- Dual Start Buttons
- Automatic Tape Dispenser

#### **Features**

- **High-Speed Production:** Capable of wrapping up to 360 mugs per hour, significantly increasing output and meeting large-scale production demands.
- **Full Automation:** Streamlines the wrapping process, reducing the need for manual labor and minimizing human error.
- **Wide Compatibility:** Suited for 11oz and 15oz sublimation-coated mugs, offering versatility for various product lines.
- Consistent Quality: Ensures precise and uniform wrapping, delivering professional and highquality results consistently.
- **User-Friendly Operation:** Designed for easy setup and operation, making it accessible for users with varying levels of experience.

- **Durable Construction:** Built with high-quality materials to withstand continuous use, ensuring long-term reliability.
- **Compact Design:** Its space-saving dimensions (105x47x128 cm) allow it to fit seamlessly into various production environments without occupying excessive space.
- **Safety Mechanisms:** Equipped with safety features to ensure secure and reliable operation, protecting both the user and the machine.