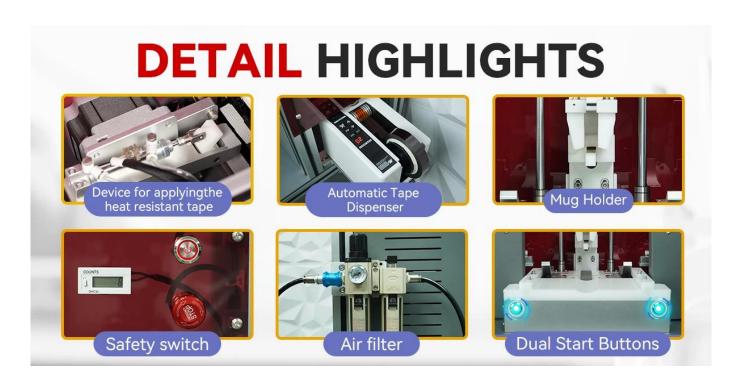

# Speed up to 360pcs/h

- Automatic Mug Wrapping Machine 360 cups per hour
- Appearance uses aluminum alloy with iron firm and durable
- Dual Start Buttons
- Automatic Tape Dispenser

#### **Features**

- **High-Speed Production:** Capable of wrapping up to 360 mugs per hour, significantly increasing output and meeting large-scale production demands.
- **Full Automation:** Streamlines the wrapping process, reducing the need for manual labor and minimizing human error.
- **Wide Compatibility:** Suited for 11oz and 15oz sublimation-coated mugs, offering versatility for various product lines.
- Consistent Quality: Ensures precise and uniform wrapping, delivering professional and high-quality results consistently.
- **User-Friendly Operation:** Designed for easy setup and operation, making it accessible for users with varying levels of experience.

- **Durable Construction:** Built with high-quality materials to withstand continuous use, ensuring long-term reliability.
- **Compact Design:** Its space-saving dimensions (105x47x128 cm) allow it to fit seamlessly into various production environments without occupying excessive space.
- **Safety Mechanisms:** Equipped with safety features to ensure secure and reliable operation, protecting both the user and the machine.