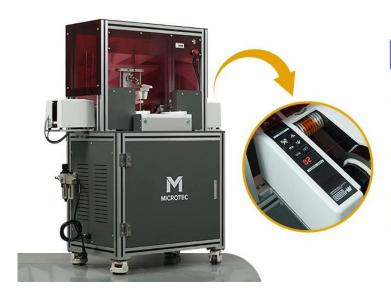

# **AUTOMATIC MUG WRAPPING MACHINE**

# Speed up to 360pcs/h

- Automatic Mug Wrapping Machine 360 cups per hour
- Appearance uses aluminum alloy with iron firm and durable
- Dual Start Buttons
- Automatic Tape Dispenser

### **Automatic Mug Wrap Machine (MWM-10)**

Enhance your sublimation mug production with the Automatic Mug Wrap Machine MWM-10. Designed for businesses aiming to boost efficiency and maintain high-quality standards, this machine automates the wrapping and tape application process for 11oz and 15oz sublimation-coated mugs.