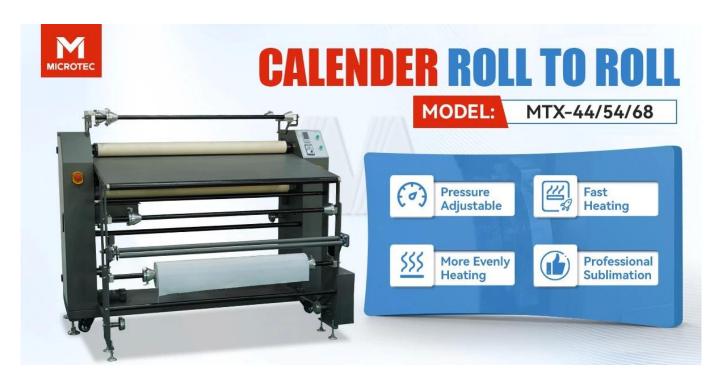

#### **Features**

• Max. Working Width: 54" (1370mm)

• Max. Temperature: 392°F (200°C)

• **Drum Diameter:** 7.8" (200mm)

• **Heating Element:** 1 (Thermal Oil Heating)

• Digital Display for Temperature Control: For precise and easy operation

• Max. Feeding Speed: 0-1100mm/min

• Number of Mandrels: 6 Mandrels (3 Feed, 3 Take-Up)

• Max. Material Roll Dimension: 350mm

### **User-Friendly Operation**

- Integrated Sports Tables: Perfect for both cut-piece and roll-to-roll applications.
- **Six Mandrels:** Ensure smooth feeding and take-up of materials, eliminating potential operational issues.
- **Spring-Loaded Take-Up Mandrels:** Easily load and remove media without the need for additional tools.
- **Tension Control & Adjustable Rod:** Achieve precise tension control for the blanket, optimizing print quality.
- **Belt Speed & Take-Up Speed Controllers:** Customize belt speed and take-up mandrel speed to suit specific requirements.
- **Automatic Cool Down:** The machine cools down automatically after use, saving time and maintaining safety.