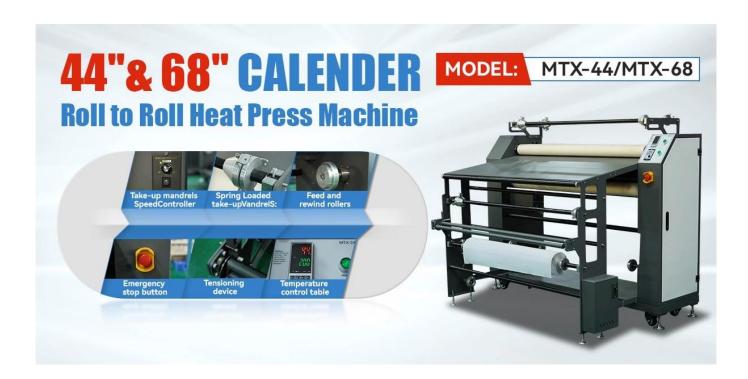

### **User-Friendly Operation**

- Integrated Sports Tables: Perfect for both cut-piece and roll-to-roll applications.
- **Six Mandrels:** Ensure smooth feeding and take-up of materials, eliminating potential operational issues.
- **Spring-Loaded Take-Up Mandrels:** Easily load and remove media without the need for additional tools.
- **Tension Control & Adjustable Rod:** Achieve precise tension control for the blanket, optimizing print quality.
- **Belt Speed & Take-Up Speed Controllers:** Customize belt speed and take-up mandrel speed to suit specific requirements.
- **Automatic Cool Down:** The machine cools down automatically after use, saving time and maintaining safety.