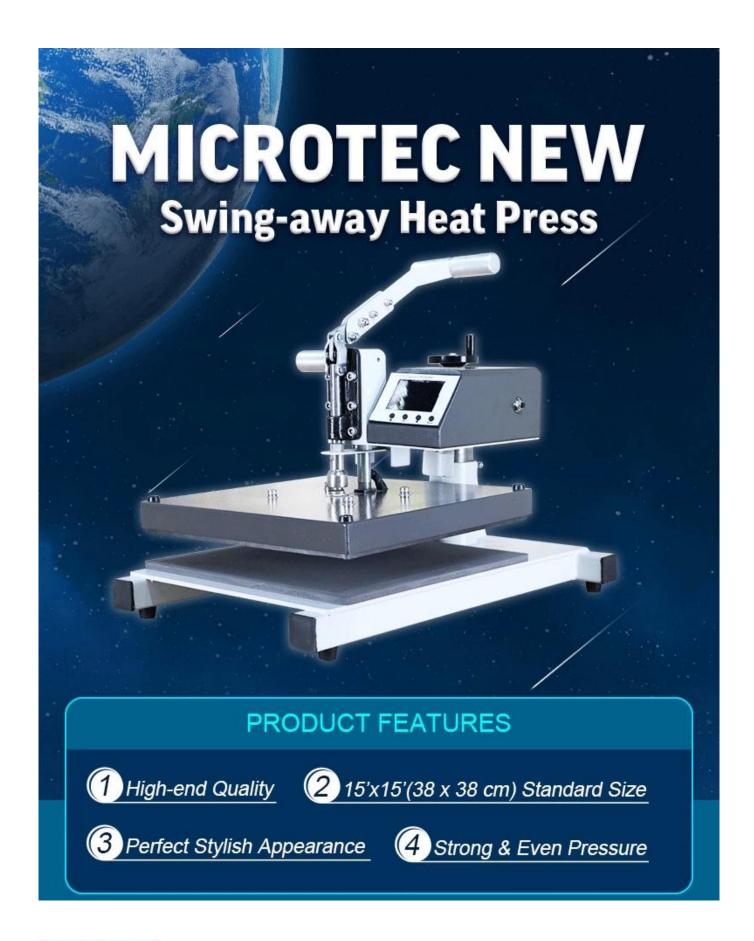

## Description

The Microtec MT-201 Swing Away Heat Press is an ideal small-format heat press machine designed for versatile use in home settings, crafting, schools, and hobby industries. Featuring a compact frame and 15"x15" heat platens, this swing heat transfer press machine combines luxury design with high-end quality, making it an exceptional choice for various applications.

MT-201 is designed to deliver higher pressure and maintain even heat, resulting in consistent and quality transfers. The special swing away design provides completely unobstructed access to the lower platen. This user-friendly feature makes the MT-201 an excellent choice for sublimation printing, allowing easy loading of garments and placement of transfers.

### **Feature**

**Compact and Versatile Design:** The MT-201 is designed with a compact frame and 15"x15" heat platens, making it ideal for home use, crafting, schools, and hobby industries. Its small format is well-suited for a wide range of applications.

#### **Luxury Design with High-End Quality:**

**25mm Thickness Heat Plate:** The heat press features a 25mm thickness heat plate, ensuring durability and even heat distribution.

**Stronger Arm:** The MT-201 is equipped with a stronger arm, contributing to higher pressure during the heat transfer process.

**Higher Pressure and Even Heat:** The machine is designed to deliver higher pressure and maintain even heat, resulting in consistent and quality transfers.

**Swing Away Design:** The special swing away design provides completely unobstructed access to the lower platen.