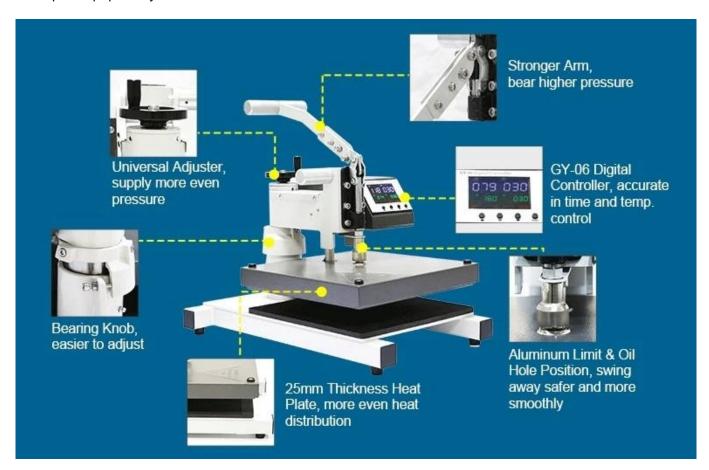

#### **Luxury Design with High-End Quality:**

**25mm Thickness Heat Plate:** The heat press features a 25mm thickness heat plate, ensuring durability and even heat distribution.

**Stronger Arm:** The MT-201 is equipped with a stronger arm, contributing to higher pressure during the heat transfer process.

**Higher Pressure and Even Heat:** The machine is designed to deliver higher pressure and maintain even heat, resulting in consistent and quality transfers.

**Swing Away Design:** The special swing away design provides completely unobstructed access to the lower platen.

#### Specification

| Model No.    | MT-201             |
|--------------|--------------------|
| Machine Type | Manual, Swing Away |

**Platen Size** 15"x15" (38x38cm)

**Controller** GY-06 Digital Time & Temp. Control