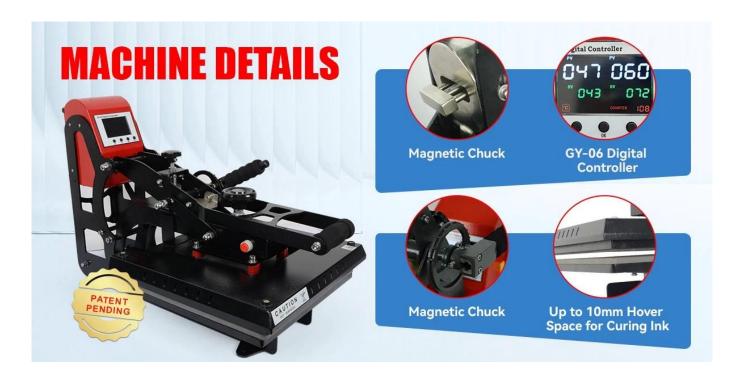

#### **Features**

Platen Size Options: Choose between two sizes—15"x15" (38x38cm) and 16"x20" (40x50cm)—to suit your specific needs.

- Advanced Controller: Equipped with a GY-06 Digital Time & Temperature Controller for precise temperature and time control.
- Max Hover Space: Achieve a hover distance of up to 6mm, ideal for DTF curing and other delicate applications.
- **Printable Articles**: Accommodates items up to **5mm thickness**, providing versatility for various sublimation and heat press needs.

- Opening Angle: The 50-degree opening angle ensures easy and smooth operation.
- Voltage and Power: Available in 120V/220V configurations, with power ratings of 1.5KW/1.8KW (15") and 1.6KW/1.8KW (20").
- Compact and Sturdy Design: Packing size: 92x54x60cm (15"), 91x56x59cm (20"). Gross weight: 47kg (15"), 54kg (20").
- **Magnetic Auto-Open Release**: The heat platen opens automatically after each print cycle, thanks to an **electromagnet** and **gas spring** system, saving time and enhancing productivity.