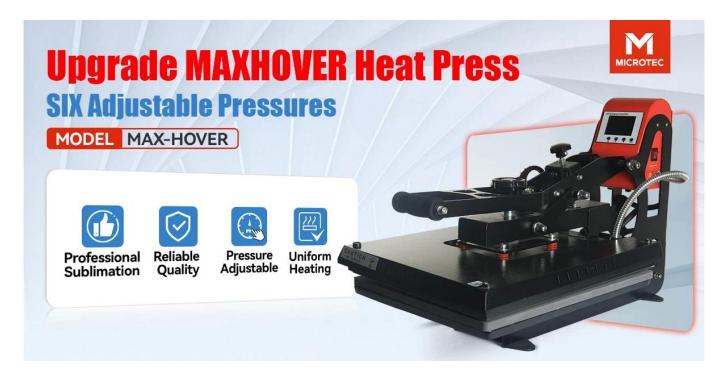

# MAX HOVER Auto Heat Press for DTG Curing - Model No.: MAX-20HOVER

Upgrade your heat press capabilities with the **MAX Hover Auto Heat Press**, designed for optimal **DTG curing** and a wide range of heat transfer applications.

#### **Features**

Platen Size Options: Choose between two sizes—15"x15" (38x38cm) and 16"x20" (40x50cm)—to suit your specific needs.

- Advanced Controller: Equipped with a GY-06 Digital Time & Temperature Controller for precise temperature and time control.
- Max Hover Space: Achieve a hover distance of up to 6mm, ideal for DTF curing and other delicate applications.
- **Printable Articles**: Accommodates items up to **5mm thickness**, providing versatility for various sublimation and heat press needs.

## Why Choose the MAX HOVER Auto Heat Press?

- **Hover Function for Superior Results**: The unique **hover function** ensures no ink residue on the platen, delivering crisp, vibrant transfers with stronger ink-to-garment bonds.
- **Perfect for Small Business and Home Use**: Whether you're printing on **T-shirts**, **frames**, **slippers**, or other flat products, this machine is ideal for businesses that need a compact and efficient heat press solution.
- Easy Pressure Adjustment: Quickly adjust pressure with the rotating knob, allowing you to fine-tune settings before, during, or after the press cycle.
- Efficient Auto Open Function: The auto open feature ensures the platen opens automatically, reducing physical strain and speeding up your production process.