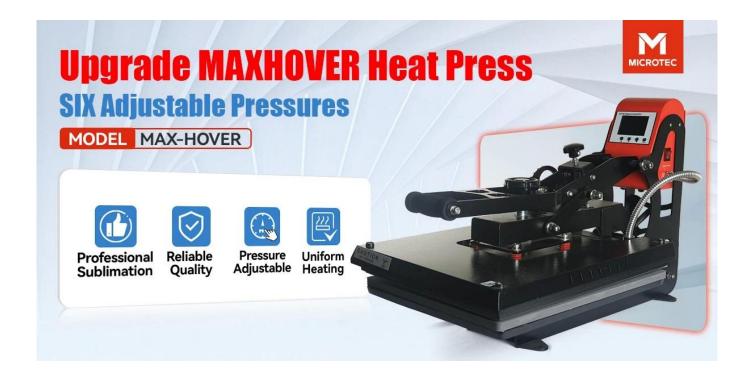

# MAX Hover Auto Heat Press for DTG Curing - Model No.: MAX-15HOVER / MAX-20HOVER

Upgrade your heat press capabilities with the **MAX Hover Auto Heat Press**, designed for optimal **DTG curing** and a wide range of heat transfer applications.

With its innovative **hover function**, this heat press ensures brighter colors and a stronger bond between ink and fabric, making it a perfect choice for **small businesses** and **home use**.

Say goodbye to ink residue on your platen and enjoy efficient, hassle-free operation every time.

## **Features**

Platen Size Options: Choose between two sizes—15"x15" (38x38cm) and 16"x20" (40x50cm)—to suit your specific needs.

- Advanced Controller: Equipped with a GY-06 Digital Time & Temperature Controller for precise temperature and time control.
- Max Hover Space: Achieve a hover distance of up to 6mm, ideal for DTF curing and other delicate applications.
- **Printable Articles**: Accommodates items up to **5mm thickness**, providing versatility for various sublimation and heat press needs.

- Opening Angle: The 50-degree opening angle ensures easy and smooth operation.
- Voltage and Power: Available in 120V/220V configurations, with power ratings of 1.5KW/1.8KW (15") and 1.6KW/1.8KW (20").
- Compact and Sturdy Design: Packing size: 92x54x60cm (15"), 91x56x59cm (20"). Gross weight: 47kg (15"), 54kg (20").
- **Magnetic Auto-Open Release**: The heat platen opens automatically after each print cycle, thanks to an **electromagnet** and **gas spring** system, saving time and enhancing productivity.