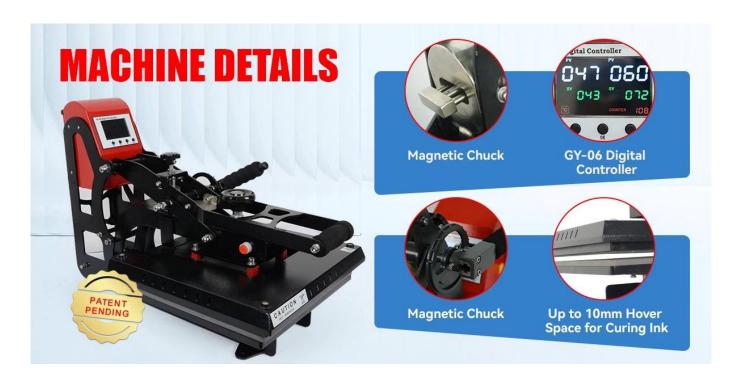

## **Features**

Platen Size Options: Choose between two sizes—15"x15" (38x38cm) and 16"x20" (40x50cm)—to suit your specific needs.

- Advanced Controller: Equipped with a GY-06 Digital Time & Temperature Controller for precise temperature and time control.
- Max Hover Space: Achieve a hover distance of up to 6mm, ideal for DTF curing and other delicate applications.
- **Printable Articles**: Accommodates items up to **5mm thickness**, providing versatility for various sublimation and heat press needs.

- Opening Angle: The 50-degree opening angle ensures easy and smooth operation.
- Voltage and Power: Available in 120V/220V configurations, with power ratings of 1.5KW/1.8KW (15") and 1.6KW/1.8KW (20").
- Compact and Sturdy Design: Packing size: 92x54x60cm (15"), 91x56x59cm (20"). Gross weight: 47kg (15"), 54kg (20").
- **Magnetic Auto-Open Release**: The heat platen opens automatically after each print cycle, thanks to an **electromagnet** and **gas spring** system, saving time and enhancing productivity.

# Why Choose the MAX Hover Auto Heat Press?

- **Hover Function for Superior Results**: The unique **hover function** ensures no ink residue on the platen, delivering crisp, vibrant transfers with stronger ink-to-garment bonds.
- **Perfect for Small Business and Home Use**: Whether you're printing on **T-shirts**, **frames**, **slippers**, or other flat products, this machine is ideal for businesses that need a compact and efficient heat press solution.
- Easy Pressure Adjustment: Quickly adjust pressure with the rotating knob, allowing you to fine-tune settings before, during, or after the press cycle.
- Efficient Auto Open Function: The auto open feature ensures the platen opens automatically, reducing physical strain and speeding up your production process.

- Safe and User-Friendly: An anti-scald protective cover prevents burns, while the digital controller provides real-time readouts for temperature and time accuracy.
- **Sublimation and Heat Transfer Ready**: The MAX Hover is perfect for a variety of applications, especially **sublimation transfers**, ensuring professional-quality results with every use.