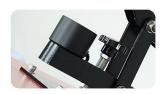

**Double Gas Springs:** The upgraded double gas springs to ensure more smooth heat press opening.

**Anti-Scald Protect Cover:** Protective metal cover above the heat platen. It can protect user from scalding.

## Feature

**Pressure Adjust Knob:** To adjust the pressure easily when sublimate items with different thicknesses.

**Magnetic Auto-Open Release:** Requiring no air feed, this auto open heat press utilizes an electromagnet release mechanism with a gas spring.