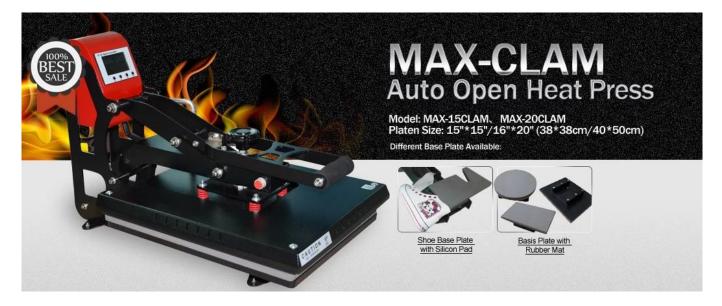

## Description

This <u>auto open heat press</u> enables you to multi-task while helping to avoid over application and ruined garments. The pressure of this <u>heat transfer machine</u> is more even, with excellent transfer images. The auto open function saves time and effort allowing the operator to apply more transfers compare to traditional <u>manual heat press</u>. This <u>sublimation heat press</u> brings greater productivity in the sublimation.

The MAX-CLAM Series <u>high pressure auto open heat press machine</u> is designed for small size sublimation blanks, offered with two different exchangeable under plates.

With auto open functon, the <u>MAX-CLAM Series heat press</u> is highly recommended for small business use and home use. The heat press requires no air feed. With electromagnet and gas spring, the heat platen will open at the end of every print cycle to save time and effort, and increase the efficiency.

Designed and suitable for all <u>heat press</u> applications including: T-shirts, frames, slippers and other flat products.

This <u>auto open heat press machine</u> is perfect choice for small advanced business and home use.

## Specification

| Model No.          | MAX-15CLAM/ MAX-20CLAM              |
|--------------------|-------------------------------------|
| Machine Type       | Auto Release, Clamshell             |
| Platen Size        | 15"x15"/ 16"x20" (38x38cm/ 40x50cm) |
| Under Plate        | Exchangeable                        |
| Controller         | GY-06 Digital Time & Temp. Control  |
| Printable Articles | Up to 6mm Thickness                 |
| Opening Angle      | 50 Degrees                          |
| Gas Spring Control | Yes                                 |
| Voltage            | 120V/ 220V                          |
| Power              | 1750W/ 1800W                        |
| Time Range         | 0-999 sec.                          |
| Maximum Temp.      | 225 C                               |
| Packing Size       | 54x88x57cm                          |
| Gross Weight       | 60kg                                |