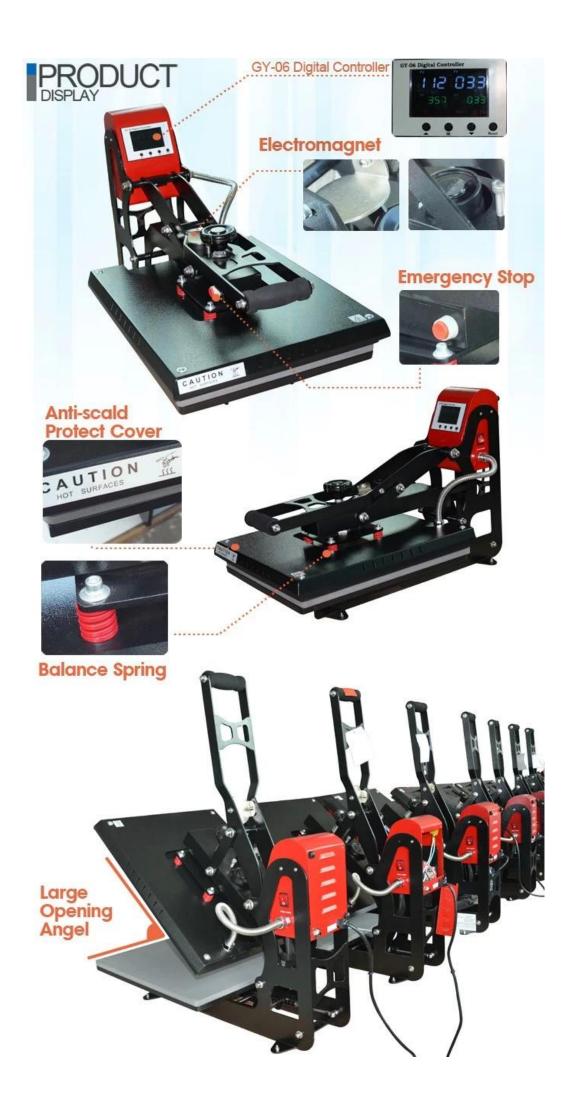

## Feature

**Pressure Adjust Knob:** To adjust the pressure easily when sublimate items with different thicknesses.

**Magnetic Auto-Open Release:** Requiring no air feed, this auto open heat press utilizes an electromagnet release mechanism with a gas spring.

**Advanced Digital Controller:** Simple design and clear system. It is very easy for user to operate. Live digital time and temperature readout for accurate results every time with production cycle counter.

**Double Gas Springs:** The upgraded double gas springs to ensure more smooth heat press opening.

**Anti-Scald Protect Cover:** Protective metal cover above the heat platen. It can protect user from scalding.