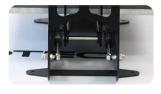

## Feature

**Pressure Adjust Knob:** To adjust the pressure easily when sublimate items with different thicknesses.

**Magnetic Auto-Open Release:** Requiring no air feed, this auto open heat press utilizes an electromagnet release mechanism with a gas spring.

The MAX-CLAM Series <u>high pressure auto open heat press machine</u> is designed for small size sublimation blanks, offered with two different exchangeable under plates.

With auto open functon, the <u>MAX-CLAM Series heat press</u> is highly recommended for small business use and home use. The heat press requires no air feed. With electromagnet and gas spring, the heat platen will open at the end of every print cycle to save time and effort, and increase the efficiency.