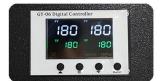

**Advanced Digital Controller:** Simple design and clear system. It is very easy for user to operate. Live digital time and temperature readout for accurate results every time with production cycle counter.

## Specification

| Model No.          | MAX-15CLAM/ MAX-20CLAM              |
|--------------------|-------------------------------------|
| Machine Type       | Auto Release, Clamshell             |
| Platen Size        | 15"x15"/ 16"x20" (38x38cm/ 40x50cm) |
| Under Plate        | Exchangeable                        |
| Controller         | GY-06 Digital Time & Temp. Control  |
| Printable Articles | Up to 6mm Thickness                 |
| Opening Angle      | 50 Degrees                          |
| Gas Spring Control | Yes                                 |
| Voltage            | 120V/ 220V                          |
| Power              | 1750W/ 1800W                        |
| Time Range         | 0-999 sec.                          |
| Maximum Temp.      | 225 C                               |
| Packing Size       | 54x88x57cm                          |
| Gross Weight       | 60kg                                |