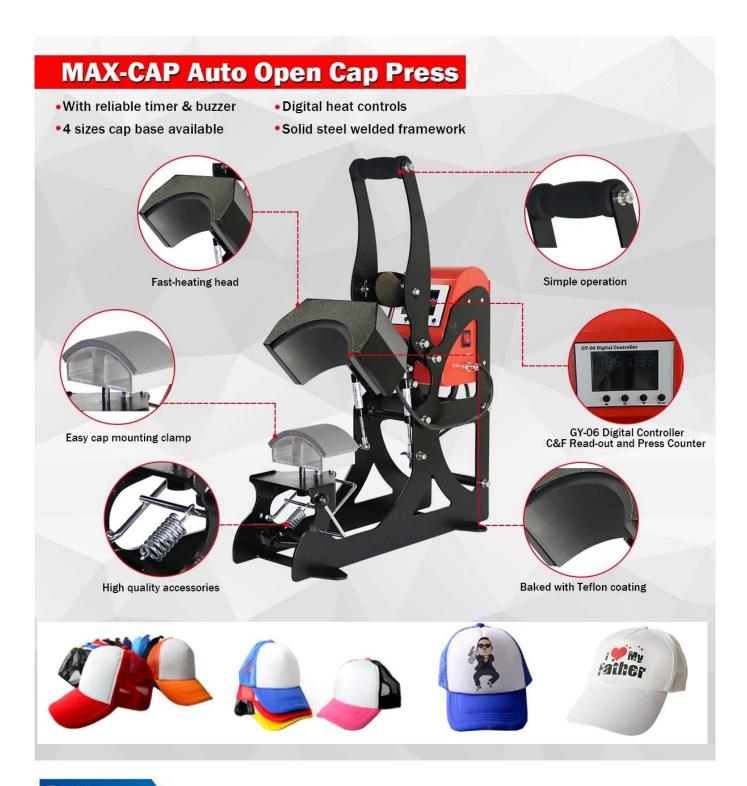

## Feature

**GY-06 Digital Time & Temp. Control:** This controller is very easy to set the time and temperature. More accurate of the time and temp. display.

**Teflon Coating:** High temperature resistance, with better sublimation effect and low friction to the cap