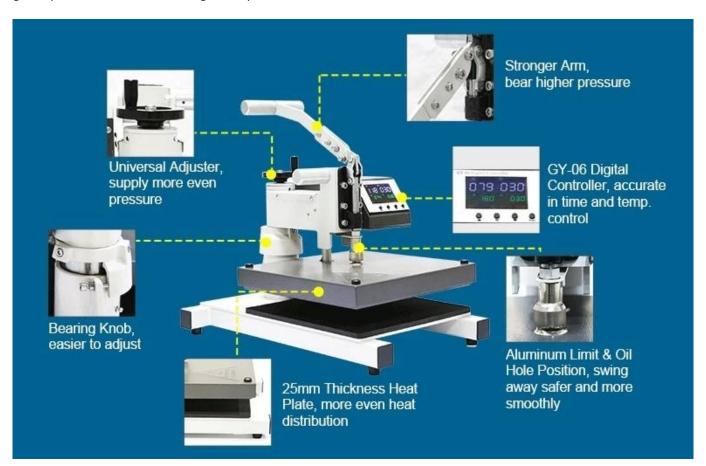

## Description

Microtec MT-201 is an ideal small format heat press machine for use in the home, craft, schools and hobby industries due to its compact frame and 15″x15″ heat platens. This new arrival heat transfer press machine is in luxury design with high-end quality: 25mm thickness heat plate, aluminum limit, stronger arm, etc, higher pressure and even heat. Providing completely unobstructed access to the lower platen, the special swing away design makes the MT-201 an extremely user-friendly sublimation printing machine. And you are hassle-free to load the garments and place transfers, this high pressure heat press is durable enough for worry-free and multiple applications.

**Luxury Design with High-End Quality:** MT-201 heat press features a 25mm thickness heat plate, ensuring durability and even heat distribution. The machine is designed to deliver higher pressure and maintain even heat, resulting in consistent and quality transfers.

**Durable and Hassle-Free Operation:** Built with durability in mind, this high-pressure heat press ensures worry-free and multiple applications. Its robust construction and ease of use make it a reliable choice for various heat transfer projects.

## Specification

Model No. MT-201

Machine TypeManual, Swing AwayPlaten Size15"x15" (38x38cm)

Controller GY-06 Digital Time & Temp. Control

Printable Articles Up to 10mm Thickness

 Voltage
 110V/ 220V

 Currency
 11A/ 20A