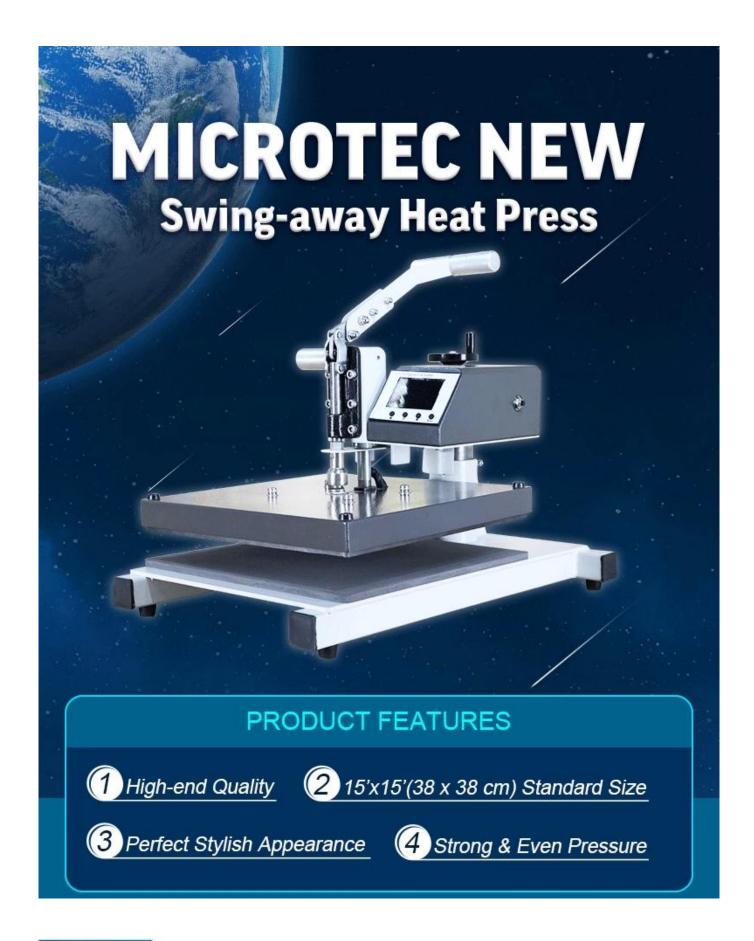

## Description

Microtec MT-201 is an ideal small format heat press machine for use in the home, craft, schools and hobby industries due to its compact frame and 15″x15″ heat platens. This new arrival heat transfer press machine is in luxury design with high-end quality: 25mm thickness heat plate, aluminum limit, stronger arm, etc, higher pressure and even heat. Providing completely unobstructed access to the lower platen, the special swing away design makes the MT-201 an extremely user-friendly sublimation printing machine. And you are hassle-free to load the garments and place transfers, this high pressure heat press is durable enough for worry-free and multiple applications.

## **Feature**

**Compact and Versatile Design:** The MT-201 is designed with a compact frame and 15"x15" heat platens, making it ideal for home use, crafting, schools, and hobby industries. Its small format is well-suited for a wide range of applications.

**Luxury Design with High-End Quality:** MT-201 heat press features a 25mm thickness heat plate, ensuring durability and even heat distribution. The machine is designed to deliver higher pressure and maintain even heat, resulting in consistent and quality transfers.