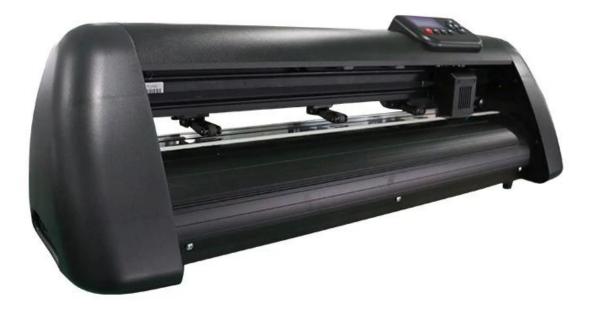

## **Description**

- 1) Characteristic design, adjusting cutting force and plotting speed at any time.
- 2) European popular large screen high bright display, clearly to operate.
- 3) Real USB interface to connection computer also support hot-plug.
- 4) Serial and parallel port, large memory, quick off-line.
- 5) Domestic popular plotting language, supporting many popular kinds of software at home and abroad.
- 6) Unique double cutter position, double pressing strips for processing different kinds of materials.

## Feature

| Model/Item               | GC24-SF                                                                 |       | GC48-SF                  |       |
|--------------------------|-------------------------------------------------------------------------|-------|--------------------------|-------|
|                          | CNY                                                                     | USD   | CNY                      | USD   |
| Unit Price               | 3550                                                                    | 563.5 | 3900                     | 619.0 |
| More than 30sets         | 3360                                                                    | 533.3 | 3350                     | 585.0 |
| Max. Paper Width         | 720mm                                                                   |       | 1350mm                   |       |
| Max. Cutting Width       | 630mm                                                                   |       | 1260mm                   |       |
| Buffer Capacity          | 1M                                                                      |       | 1M                       |       |
| Net Weight               | 11kg                                                                    |       | 17kg                     |       |
| Gross Weight             | 21kg                                                                    |       | 30kg                     |       |
| Packing Size             | 100x32x37cm + 77x30x15cm                                                |       | 155x32x37cm + 77x30x15cm |       |
| Max Cutting Speed        | 800mm/s                                                                 |       |                          |       |
| Max. Cutting Force       | 500g                                                                    |       |                          |       |
| Interfaces               | Serial port &USB port                                                   |       |                          |       |
| Language Format          | DMPL/HPGL                                                               |       |                          |       |
| Cutting Tool             | Imported hardness alloy steel blade                                     |       |                          |       |
| Power Supply             | AC90V~AC240V                                                            |       |                          |       |
| Operation<br>Environment | Temperature:5°C~35°C<br>Relative humidity:(30%-50%)without condensation |       |                          |       |
| Machine Stand            | Y                                                                       | es    | Y                        | 'es   |
| Machine Color            | Three color for choose – White, Black and Grey                          |       |                          |       |