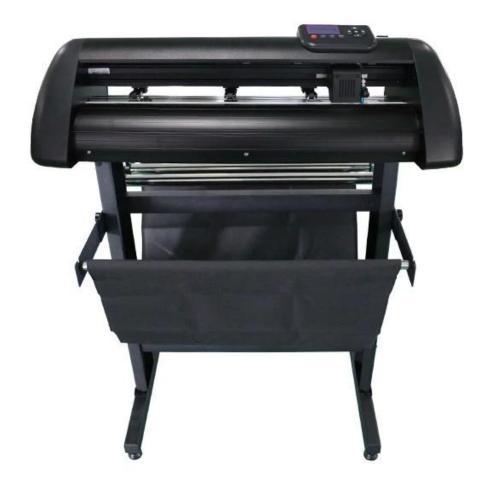

## **Description**

- 1) Characteristic design, adjusting cutting force and plotting speed at any time.
- 2) European popular large screen high bright display, clearly to operate.
- 3) Real USB interface to connection computer also support hot-plug.
- 4) Serial and parallel port, large memory, quick off-line.
- 5) Domestic popular plotting language, supporting many popular kinds of software at home and abroad.
- 6) Unique double cutter position, double pressing strips for processing different kinds of materials.

## Feature

| Model/Item               | GC24-SF                                                                 |       | GC48-SF                  |       |
|--------------------------|-------------------------------------------------------------------------|-------|--------------------------|-------|
|                          | CNY                                                                     | USD   | CNY                      | USD   |
| Unit Price               | 3550                                                                    | 563.5 | 3900                     | 619.0 |
| More than 30sets         | 3360                                                                    | 533.3 | 3350                     | 585.0 |
| Max. Paper Width         | 720mm                                                                   |       | 1350mm                   |       |
| Max. Cutting Width       | 630mm                                                                   |       | 1260mm                   |       |
| Buffer Capacity          | 1M                                                                      |       | 1M                       |       |
| Net Weight               | 11kg                                                                    |       | 17kg                     |       |
| Gross Weight             | 21kg                                                                    |       | 30kg                     |       |
| Packing Size             | 100x32x37cm + 77x30x15cm                                                |       | 155x32x37cm + 77x30x15cm |       |
| Max Cutting Speed        | 800mm/s                                                                 |       |                          |       |
| Max. Cutting Force       | 500g                                                                    |       |                          |       |
| Interfaces               | Serial port &USB port                                                   |       |                          |       |
| Language Format          | DMPL/HPGL                                                               |       |                          |       |
| Cutting Tool             | Imported hardness alloy steel blade                                     |       |                          |       |
| Power Supply             | AC90V~AC240V                                                            |       |                          |       |
| Operation<br>Environment | Temperature:5°C~35°C<br>Relative humidity:(30%-50%)without condensation |       |                          |       |
| Machine Stand            | Y                                                                       | es    | Y                        | 'es   |
| Machine Color            | Three color for choose – White, Black and Grey                          |       |                          |       |