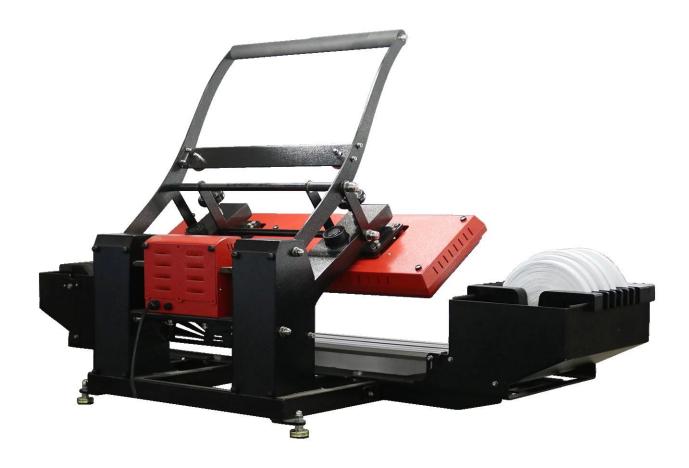

# Description

<u>Lanyard Heat Press Machine with Feeding Device, LZP-40-FD</u> is new upgraded for <u>lanyard/ribbon printing machine</u>. This <u>lanyard heat press machine</u> is heavy duty and equipped with GY-06 Digital Controller. When the upper platen is lowered by hand, it will trip a micro switch while it closed, and the time will count down automatically.

Equipped with Feeding Device that can automatically feed and align lanyards, making it a perfect solution for high-volume production of lanyards made of various materials such as nylon, polyester, and silk. It uses advanced heating technology to ensure precise and reliable heat transfer results.it can feed lanyard automatically, it is continuous collection, thus it can reduce consumption of raw material.

LZP-40-FD Lanyard Heat Press, it can use for 12/20/25mm width Lanyard or Ribbon.

This <u>Lanyard Heat Press</u> is an ideal choice for textile sublimation printing.

- Roll-to-roll feeding for lanyards, easy to operate
- Continuous collection, make your work more efficient
- Help to place the lanyard evenly
- With stable transfer effect, reduce consumption of raw material

**GY-06 Advanced Digital Controller:** Simple design and clear display. It is easy for user to operate. Live digital time and temperature readout for accurate printing every time.

**Automatic Feeding and Alignment:** Equipped with a feeding device that can automatically feed and align lanyards, greatly improving efficiency and reducing labor costs.

**Adjustable Roller Width:** The width of the roller can be adjustable, thus it can use for 12/20/25mm width Lanyard or Ribbon.

**Magnetic Auto-Open Release:** The auto-open feature allows the heat press open automatically while finished sublimation heat transfer.