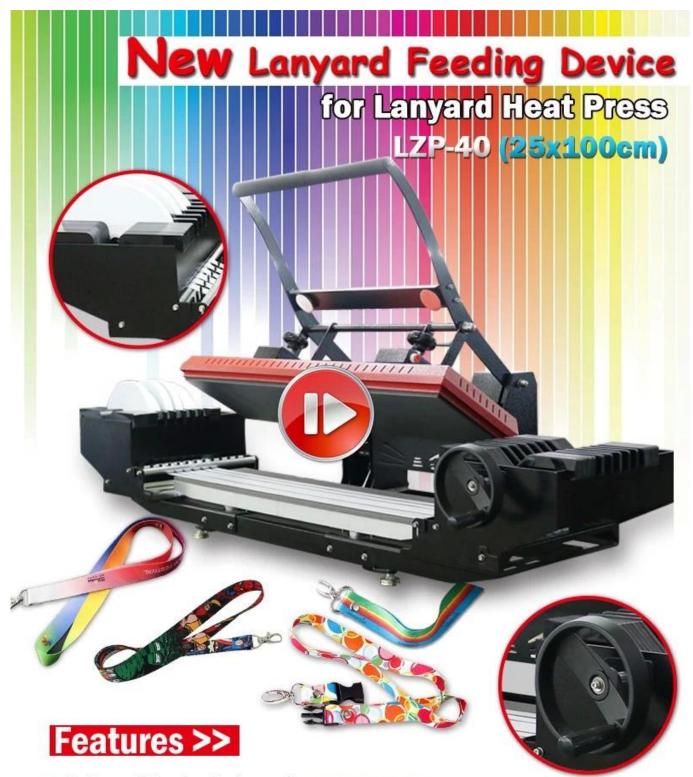

# Description

<u>Lanyard Heat Press Machine with Feeding Device, LZP-40-FD</u> is new upgraded for <u>lanyard/ribbon printing machine</u>. This <u>lanyard heat press machine</u> is heavy duty and equipped with GY-06 Digital Controller. When the upper platen is lowered by hand, it will trip a micro switch while it closed, and the time will count down automatically.

Equipped with Feeding Device that can automatically feed and align lanyards, making it a perfect solution for high-volume production of lanyards made of various materials such as nylon, polyester, and silk. It uses advanced heating technology to ensure precise and reliable heat transfer results.it can feed lanyard automatically, it is continuous collection, thus it can reduce consumption of raw material.

LZP-40-FD Lanyard Heat Press, it can use for 12/20/25mm width Lanyard or Ribbon.

This <u>Lanyard Heat Press</u> is an ideal choice for textile sublimation printing.

- Roll-to-roll feeding for lanyards, easy to operate
- Continuous collection, make your work more efficient
- Help to place the lanyard evenly
- With stable transfer effect, reduce consumption of raw material

**GY-06 Advanced Digital Controller:** Simple design and clear display. It is easy for user to operate. Live digital time and temperature readout for accurate printing every time.

**Automatic Feeding and Alignment:** Equipped with a feeding device that can automatically feed and align lanyards, greatly improving efficiency and reducing labor costs.

**Adjustable Roller Width:** The width of the roller can be adjustable, thus it can use for 12/20/25mm width Lanyard or Ribbon.

**Magnetic Auto-Open Release:** The auto-open feature allows the heat press open automatically while finished sublimation heat transfer.