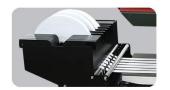

Equipped with Feeding Device that can automatically feed and align lanyards, making it a perfect solution for high-volume production of lanyards made of various materials such as nylon, polyester, and silk. It uses advanced heating technology to ensure precise and reliable heat transfer results.it can feed lanyard automatically, it is continuous collection, thus it can reduce consumption of raw material.

**GY-06 Advanced Digital Controller:** Simple design and clear display. It is easy for user to operate. Live digital time and temperature readout for accurate printing every time.

**Automatic Feeding and Alignment:** Equipped with a feeding device that can automatically feed and align lanyards, greatly improving efficiency and reducing labor costs.