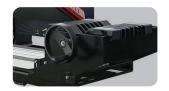

**Adjustable Roller Width:** The width of the roller can be adjustable, thus it can use for 12/20/25mm width Lanyard or Ribbon.

**Magnetic Auto-Open Release:** The auto-open feature allows the heat press open automatically while finished sublimation heat transfer.