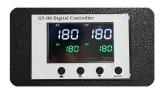

**GY-06 Advanced Digital Controller:** Simple design and clear display. It is easy for user to operate. Live digital time and temperature readout for accurate printing every time.

**Automatic Feeding and Alignment:** Equipped with a feeding device that can automatically feed and align lanyards, greatly improving efficiency and reducing labor costs.

#### Specification

Model No. LZP-40-FD

Machine Type Auto Open, With Feeding Device

Platen Size 100\*25CM

**Controller** GY-06 Digital Time & Temp. Control

 Voltage
 110V/ 220V

 Currency
 11A/ 20A

 Power
 2.2KW/ 2.4KW