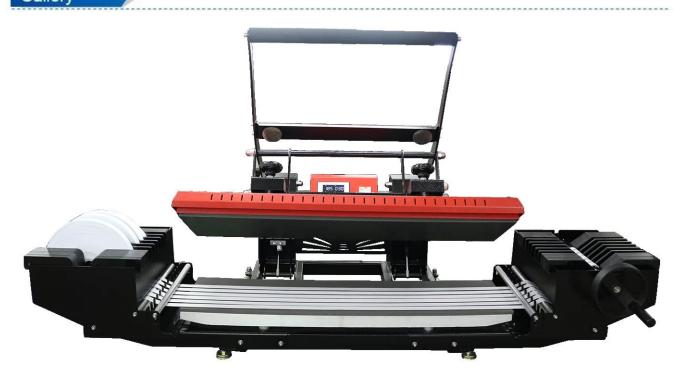

# Description

<u>Lanyard Heat Press Machine with Feeding Device, LZP-40-FD</u> is new upgraded for <u>lanyard/ribbon printing machine</u>. This <u>lanyard heat press machine</u> is heavy duty and equipped with GY-06 Digital Controller. When the upper platen is lowered by hand, it will trip a micro switch while it closed, and the time will count down automatically.

Equipped with Feeding Device that can automatically feed and align lanyards, making it a perfect solution for high-volume production of lanyards made of various materials such as nylon, polyester, and silk. It uses advanced heating technology to ensure precise and reliable heat transfer results.it can feed lanyard automatically, it is continuous collection, thus it can reduce consumption of raw material.

LZP-40-FD Lanyard Heat Press, it can use for 12/20/25mm width Lanyard or Ribbon.

This <u>Lanyard Heat Press</u> is an ideal choice for textile sublimation printing.

- Roll-to-roll feeding for lanyards, easy to operate
- Continuous collection, make your work more efficient
- Help to place the lanyard evenly
- With stable transfer effect, reduce consumption of raw material

**GY-06 Advanced Digital Controller:** Simple design and clear display. It is easy for user to operate. Live digital time and temperature readout for accurate printing every time.

**Automatic Feeding and Alignment:** Equipped with a feeding device that can automatically feed and align lanyards, greatly improving efficiency and reducing labor costs.

**Adjustable Roller Width:** The width of the roller can be adjustable, thus it can use for 12/20/25mm width Lanyard or Ribbon.

**Magnetic Auto-Open Release:** The auto-open feature allows the heat press open automatically while finished sublimation heat transfer.