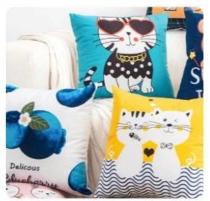

## **Application**

Apply for white or light colored high quality polyester, material with cotton content≤30%, sublimation coated ceramic & tile, phone case & metal plate, mouse pads, lanyard etc. Make unique DIY gifts to your friends or family on Mother's Day, Father's Day, Birthday, Thanksgiving, Easter, Halloween, Christmas, Valentine's Day, or Wedding Day.

## Widely used in life