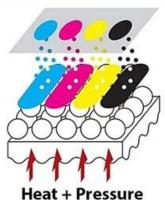

per can save up to 20% on ink costs compared to other papers. With less ink used, you'll be finishing more projects on a limited budget.

#### **Easy to Use**

- [1] Print the image with sublimation ink, and check the "Mirror Image" setting.
- [2] Adjust the recommended heat press setting, put the sublimation blanks on the heat press machine.
- [3] After heating is finished, peel the <u>sublimation transfer paper</u>. The transfer has been done! In just a few minutes you can realize an idea of your own.



## **Specification**

Model No.KNA-120Paper Weight120gPaper SizeA4 & A3Transfer Rate: $\geq 98\%$ 

**Drying Speed** Fast Dry, 20 seconds

Paper BackGold A-subPacking100sheets/bag

**Carton** 30bags/Carton (A4 size)

# Microporous structure make higher transfer rate and instant dry







Polyerster-coated hard substrates Polyester-coated textiles

## The transfer process of Sublimation paper





## **Application**

Apply for white or light colored high quality polyester, material with cotton content≤30%, sublimation coated ceramic & tile, phone case & metal plate, mouse pads, lanyard etc. Make unique DIY gifts to your friends or family on Mother's Day, Father's Day, Birthday, Thanksgiving, Easter, Halloween, Christmas, Valentine's Day, or Wedding Day.

## Widely used in life