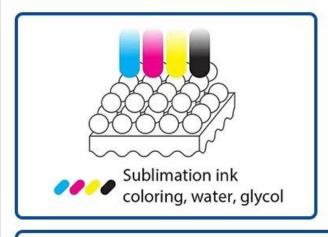

# Microporous structure make higher transfer rate and instant dry

Polyerster-coated hard substrates Polyester-coated textiles

## The transfer process of Sublimation paper