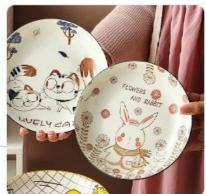

Apply for white or light colored high quality polyester, material with cotton content≤30%, sublimation coated ceramic & tile, phone case & metal plate, mouse pads, lanyard etc.

## **Application**

Apply for white or light colored high quality polyester, material with cotton content≤30%, sublimation coated ceramic & tile, phone case & metal plate, mouse pads, lanyard etc. Make unique DIY gifts to your friends or family on Mother's Day, Father's Day, Birthday, Thanksgiving, Easter, Halloween, Christmas, Valentine's Day, or Wedding Day.