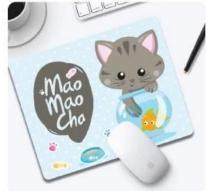

Apply for white or light colored high quality polyester, material with cotton content≤30%, sublimation coated ceramic & tile, phone case & metal plate, mouse pads, lanyard etc.

## **Application**

Apply for white or light colored high quality polyester, material with cotton content≤30%, sublimation coated ceramic & tile, phone case & metal plate, mouse pads, lanyard etc. Make unique DIY gifts to your friends or family on Mother's Day, Father's Day, Birthday, Thanksgiving, Easter, Halloween, Christmas, Valentine's Day, or Wedding Day.