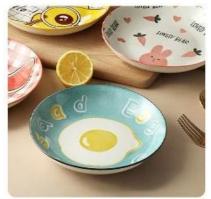

Apply for white or light colored high quality polyester, material with cotton content≤30%, sublimation coated ceramic & tile, phone case & metal plate, mouse pads, lanyard etc.

## **Application**

Apply for white or light colored high quality polyester, material with cotton content≤30%, sublimation coated ceramic & tile, phone case & metal plate, mouse pads, lanyard etc. Make unique DIY gifts to your friends or family on Mother's Day, Father's Day, Birthday, Thanksgiving, Easter, Halloween, Christmas, Valentine's Day, or Wedding Day.