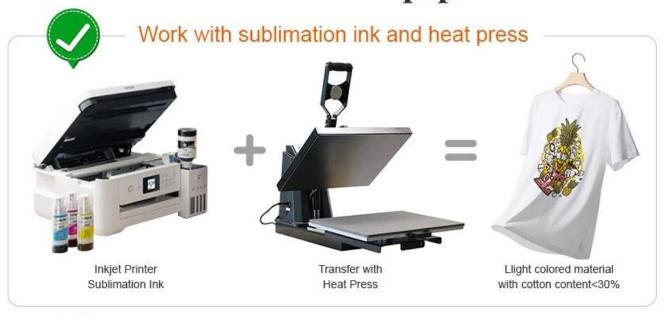

#### **Easy to Use**

- [1] Print the image with sublimation ink, and check the "Mirror Image" setting.
- [2] Adjust the recommended heat press setting, put the sublimation blanks on the heat press machine.
- [3] After heating is finished, peel the <u>sublimation transfer paper</u>. The transfer has been done! In just a few minutes you can realize an idea of your own.

## The transfer process of Sublimation paper