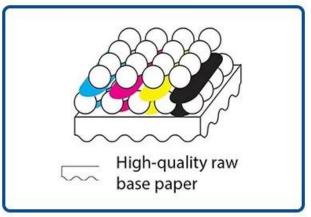

# Microporous structure make higher transfer rate and instant dry

Polyerster-coated hard substrates Polyester-coated textiles

## The transfer process of Sublimation paper