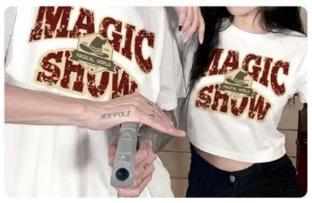

## **Application**

Apply for white or light colored high quality polyester, material with cotton content≤30%, sublimation coated ceramic & tile, phone case & metal plate, mouse pads, lanyard etc. Make unique DIY gifts to your friends or family on Mother's Day, Father's Day, Birthday, Thanksgiving, Easter, Halloween, Christmas, Valentine's Day, or Wedding Day.

## Widely used in life