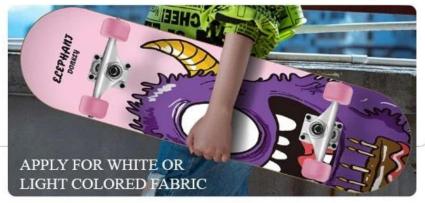

Apply for white or light colored high quality polyester, material with cotton content≤30%, sublimation coated ceramic & tile, phone case & metal plate, mouse pads, lanyard etc.

## **Application**

Apply for white or light colored high quality polyester, material with cotton content≤30%, sublimation coated ceramic & tile, phone case & metal plate, mouse pads, lanyard etc. Make unique DIY gifts to your friends or family on Mother's Day, Father's Day, Birthday, Thanksgiving, Easter, Halloween, Christmas, Valentine's Day, or Wedding Day.