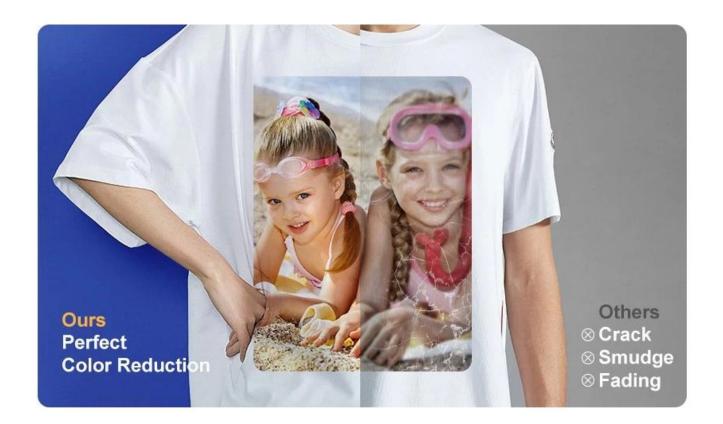

### **High Transfer Rate**

<u>KNA sublimation paper</u> offers an over 98% transfer rate efficiency, maintaining true color and precision plus greater ink saving. The thicker coating of sublimation paper keeps inks from bleeding through, and more ink will make its way to the substrate. You will have stunning, bright and crisp results for every project!

#### No fracturing, Fast dry

Your printed image is almost dry by the time it prints, saving waiting time and allowing you to go right to sublimation transfer. What's more, KNA sublimation transfer paper can save up to 20% on ink costs compared to other papers. With less ink used, you'll be finishing more projects on a limited budget.