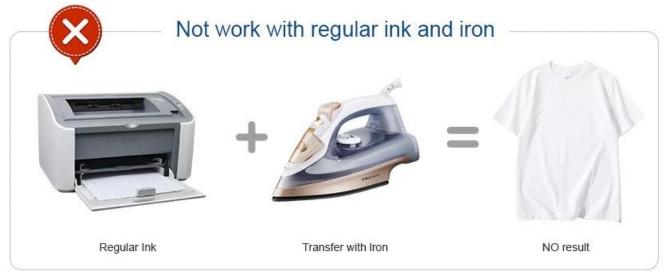

#### **Easy to Use**

- [1] Print the image with sublimation ink, and check the "Mirror Image" setting.
- [2] Adjust the recommended heat press setting, put the sublimation blanks on the heat press machine.
- [3] After heating is finished, peel the <u>sublimation transfer paper</u>. The transfer has been done! In just a few minutes you can realize an idea of your own.

## The transfer process of Sublimation paper