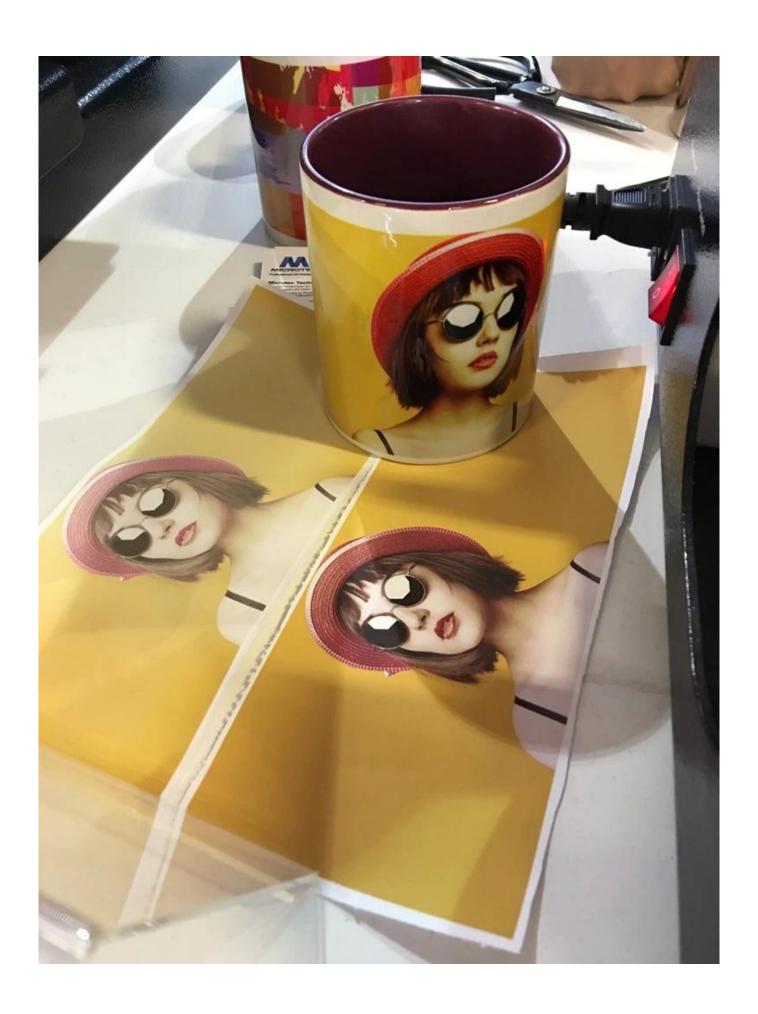

The paper has high fidelity in color reproduction, different size are available.

The <u>KN-65 Sublimation Transfer Paper</u> can be widely used in sublimation coated ceramic products (sublimation coated mugs, plates, tiles, ornaments, etc), all polyester fabric, like garments, bags, sports wear, pillows etc, Light colored T-shirts (Non-cotton) and so on. It can also be used in various metal, crystal, glass product after special coating treatment.

### **Application**

Sublimation coated ceramic products (sublimation coated mugs, plates, tiles, ornaments, etc), all polyester fabric, like garments, bags, sports wear, pillows etc, Light colored T-shirts (Non-cotton) and so on. It can also be used in various metal, crystal, glass product after special coating treatment.