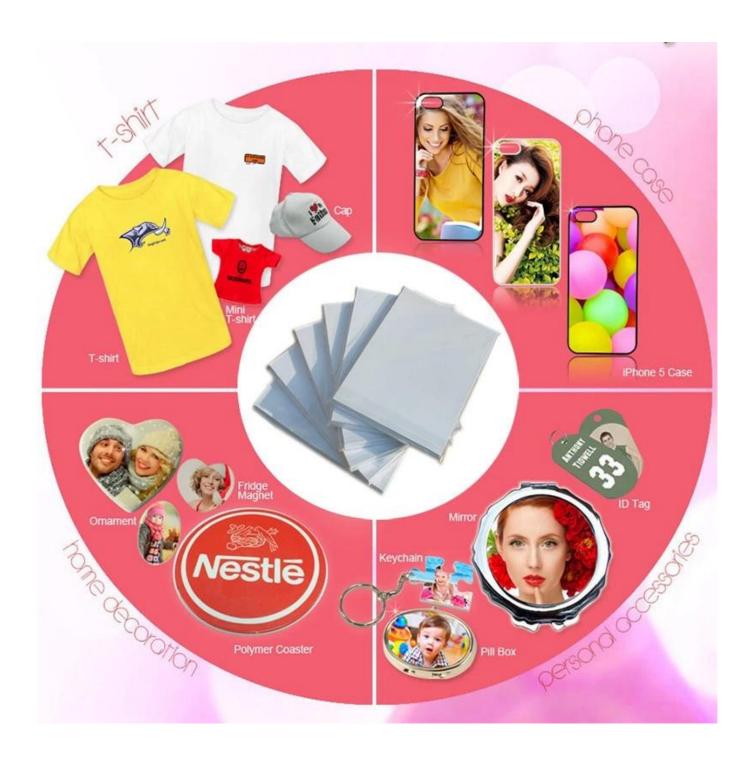

The paper has high fidelity in color reproduction, different size are available.

The <u>KN-65 Sublimation Transfer Paper</u> can be widely used in sublimation coated ceramic products (sublimation coated mugs, plates, tiles, ornaments, etc), all polyester fabric, like garments, bags, sports wear, pillows etc, Light colored T-shirts (Non-cotton) and so on. It can also be used in various metal, crystal, glass product after special coating treatment.

### **Application**

Sublimation coated ceramic products (sublimation coated mugs, plates, tiles, ornaments, etc), all polyester fabric, like garments, bags, sports wear, pillows etc, Light colored T-shirts (Non-cotton) and so on. It can also be used in various metal, crystal, glass product after special coating treatment.

#### **Application Range:**

Digital Textile Sublimation Printing **Digital Shoe Sublimation Sampling** Advertising Banner Sublimation Inkjet Printing Umbrella Sublimation Inkjet Printing Flag Sublimation Printing Carpet Sublimation Inkjet Printing **Shopping Bag Sublimation Printing Uniform Sublimation Transfer Printing** T-Shirt Sublimation Transfer Printing Mouse Pad Sublimation Transfer Printing Calender Sublimation Inkjet Printing Key Ring Sublimation Inkjet Printing Mug Sublimation Transfer Printing Ceramic Plate Sublimation Printing Glassware Sublimation Inkjet Printing Wedding Photography Sublimation Output **Leather Product Sublimation Printing Wood Product Sublimation Transfer Printing** Others