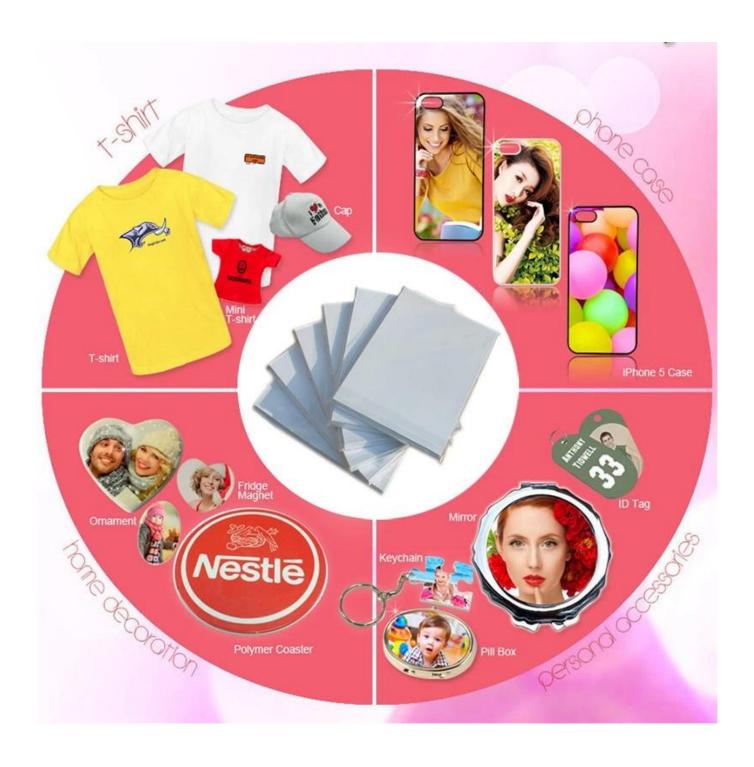

The paper has high fidelity in color reproduction, different size are available.

The <u>KN-100 Sticky Sublimation Transfer Paper</u> can be used for White or Light -colored T-shirt (Non-cotton), Polyester material, Lether, Wood, Glass, Marble, Ceramic, Metal etc.(Dark colored fabric is not suitable)

# **Application**

White or Light -colored T-shirt (Non-cotton), Polyester material, Lether, Wood, Glass, Marble, Ceramic, Metal etc.(Dark colored fabric is not suitable)

Remark: include sticky coating, special for elastic fabric, such as Lycra.