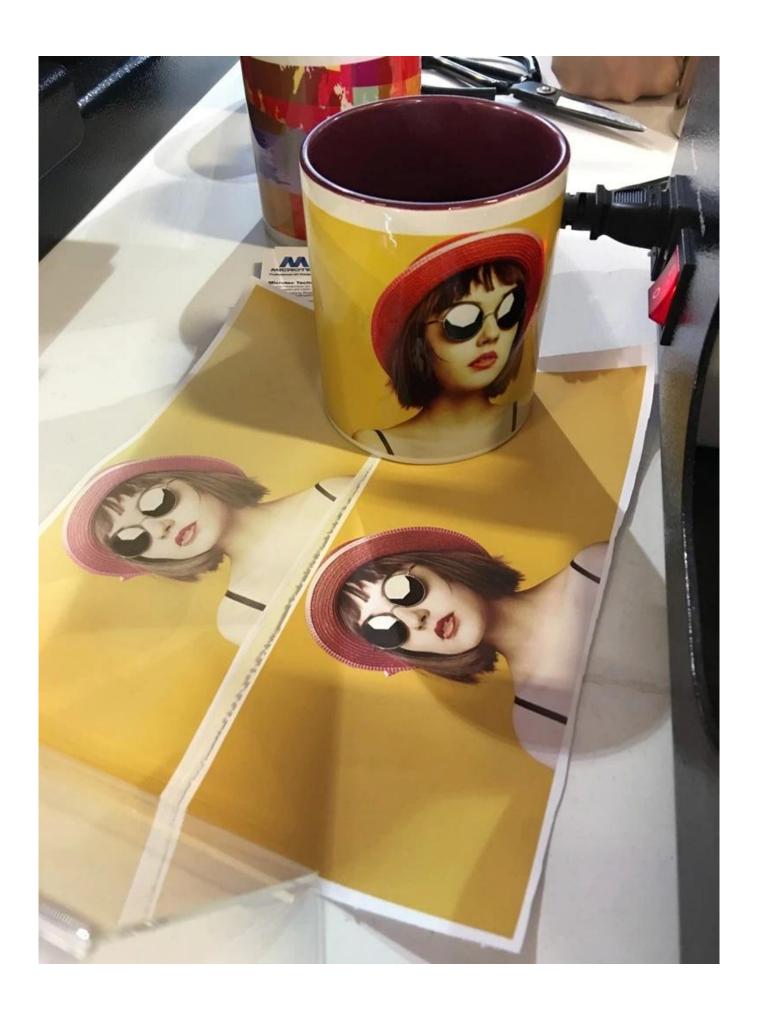

|          |      | 90371103  | 1.118x100m |
|                                                      |                      |                                                                                                                                                                                                                                    |          |      | 90371104  | 1.62x100m  |

# **Application**

White or Light -colored T-shirt (Non-cotton), Polyester material, Lether, Wood, Glass, Marble, Ceramic, Metal etc.(Dark colored fabric is not suitable)

Remark: include sticky coating, special for elastic fabric, such as Lycra.

# **Gallery**