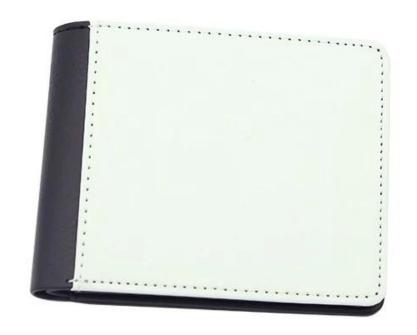

## **Description**

The litchi stria <u>sublimation PU leather wallet</u> is newest sublimation leather product provided by Microtec. Made of high quality heat resistant white printable PU leather and black color litchi stria leather. Different from polyester, the white printable PU is water-proof, dirt-proof, scratch-proof. The PU surface is smooth and fine, good color reproduction, you can get clear and bright transfer effect. With litchi stria texture, the full made of pu leather wallet is durable and fancy purse. It's perfect gift to give to people who matter to you.