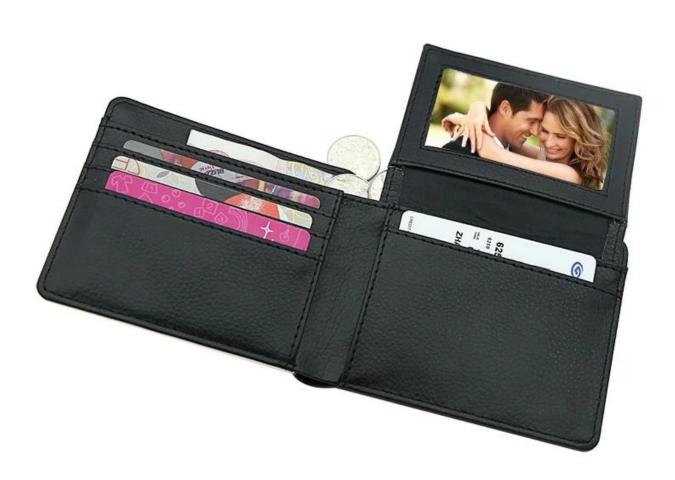

## **Description**

The litchi stria <u>sublimation PU leather wallet</u> is newest sublimation leather product provided by Microtec. Made of high quality heat resistant white printable PU leather and black color litchi stria leather. Different from polyester, the white printable PU is water-proof, dirt-proof, scratch-proof. The PU surface is smooth and fine, good color reproduction, you can get clear and bright transfer effect. With litchi stria texture, the full made of pu leather wallet is durable and fancy purse. It's perfect gift to give to people who matter to you.