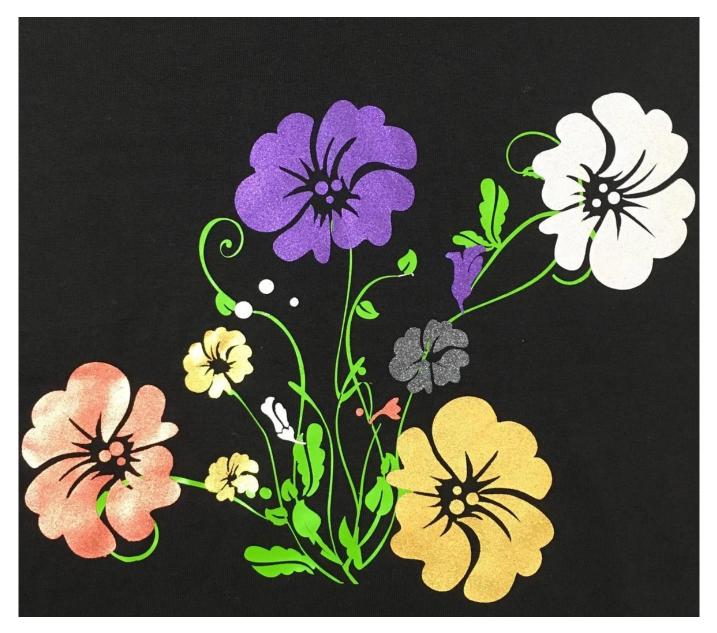

## **Feature**

- Customize fabric with favorite multi-color graphics.
- Designed for vivid results on dark or light-colored cotton or cotton/polyester blend fabrics
- Ideal for personalizing T-shirts, canvas bags, aprons, gift bags, mouse pads, photographs on quilts etc.
- Iron on with a regular household iron & heat press machines.
- Good washable and keep coloration
- More flexible and more elastic

## **Application**

Heat Transfer PU Flex Effect can be used for lettering on T-shirts, sport & leisure wear, sport bags and promotional articles. and can be cut with all current plotters. We advise to use a 30° knife. After weeding