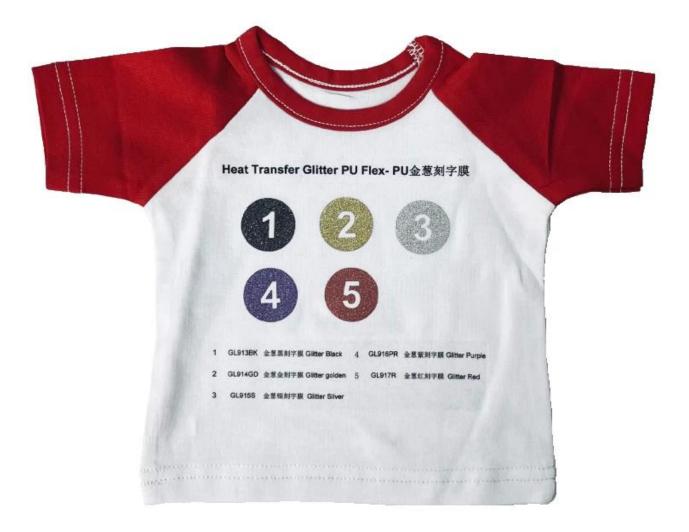

## **Feature**

- Customize fabric with favorite multi-color graphics.
- Designed for vivid results on dark or light-colored cotton or cotton/polyester blend fabrics
- Ideal for personalizing T-shirts, canvas bags, aprons, gift bags, mouse pads, photographs on quilts etc.
- Iron on with a regular household iron & heat press machines.
- Good washable and keep coloration
- More flexible and more elastic

## **Specification**