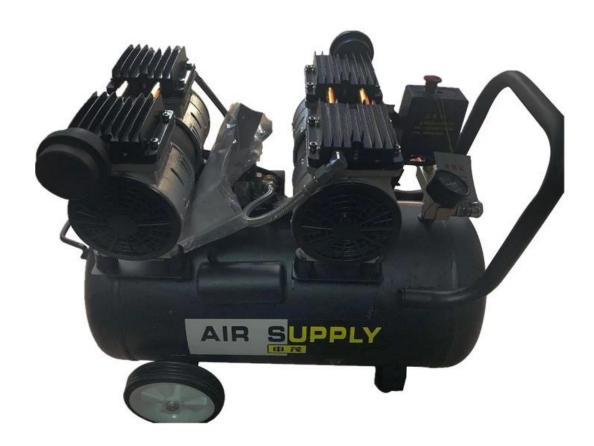

## **Description**

<u>Air compressors</u> are powerful, versatile, efficient, durable, and safe devices that enhance productivity and efficiency in multiple sectors. Their ability to provide a reliable air supply makes them an essential tool for many applications.