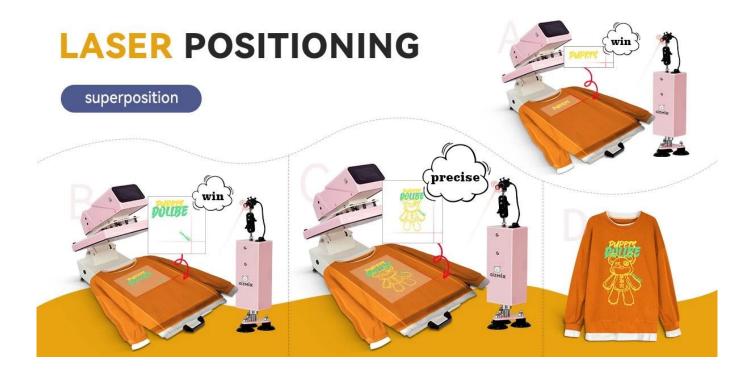

Introducing our Laser Positioning Device, meticulously engineered to enhance the precision and efficiency of heat sublimation transfers onto items such as T-shirts, mugs, and phone cases. This tool ensures that your designs are accurately placed, minimizing misalignment and blurriness, and is ideal for both bulk production and personalized DIY projects.

**High-Precision Alignment:** Utilizing advanced infrared technology, the device delivers millimeter-level accuracy in design placement, ensuring precise and consistent results across all applications.