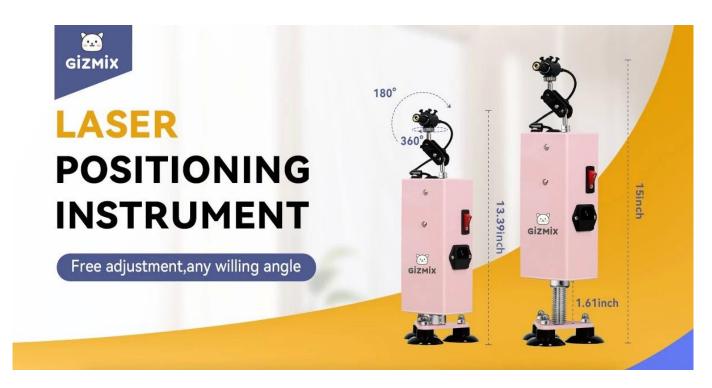

- **High Precision Design:** Achieve millimeter-level accuracy in design placement, ensuring consistent and professional results across all items.
- **Enhanced Flexibility:** With adjustable angles of 180° and 360° and a height adjustment of up to 39cm, this device adapts to various product sizes and shapes, catering to a wide range of sublimation needs.
- **User-Friendly Operation:** Designed for simplicity, it allows users to quickly learn and implement, reducing setup times and increasing productivity.
- **Durable Construction:** Crafted from high-quality materials, the device offers stability and longevity, ensuring reliable performance over time.
- **Cost-Effective and Eco-Friendly:** By minimizing design misplacement, it reduces material waste and associated costs, supporting environmentally conscious production practices.

## **BE WIDELY APPLIED**

Free adjustment, any willing angle