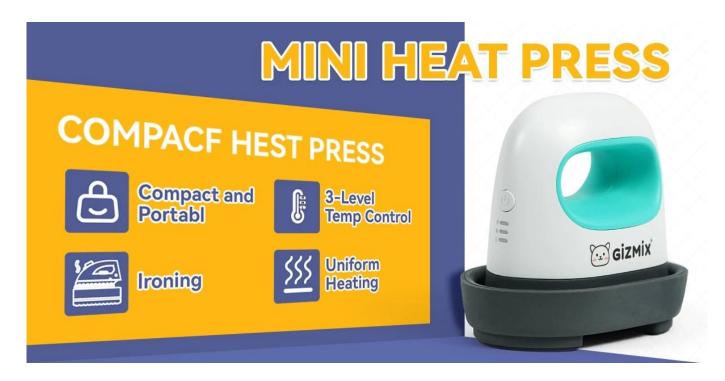

#### **Key Features**

**Portable & Lightweight:** Weighing just 655g, the GP-1 is easy to carry and perfect for on-the-go crafting and DIY projects.

**Versatile Temperature Settings:** Choose from three heat settings—140°C (284°F), 190°C (374°F), and 255°C (491°F)—to suit different materials and design requirements with a simple one-button control.

**Fast Heating & Safety Auto-Off:** Enjoy quick heating times and built-in safety features including an auto-off function, ensuring safe operation even during extended use.

**Durable Construction:** Made from high-temperature resistant materials, this mini heat press is built to last, providing consistent results for years to come.

**Dual Voltage Options:** With options for both 110V and 220V, the GP-1 caters to a wide range of electrical environments, making it versatile for global users.

**Compact Design:** Featuring a platen size of  $106 \times 62$ mm (4.17"×2.44"), it's perfect for small objects and projects with hard-to-reach areas.