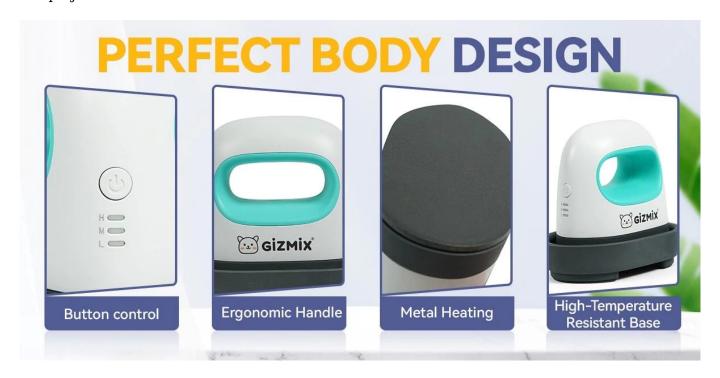

#### **Key Features**

**Portable & Lightweight:** Weighing just 655g, the GP-1 is easy to carry and perfect for on-the-go crafting and DIY projects.

**Versatile Temperature Settings:** Choose from three heat settings—140°C (284°F), 190°C (374°F), and 255°C (491°F)—to suit different materials and design requirements with a simple one-button control.

**Fast Heating & Safety Auto-Off:** Enjoy quick heating times and built-in safety features including an auto-off function, ensuring safe operation even during extended use.

**Durable Construction:** Made from high-temperature resistant materials, this mini heat press is built to last, providing consistent results for years to come.

**Dual Voltage Options:** With options for both 110V and 220V, the GP-1 caters to a wide range of electrical environments, making it versatile for global users.

**Compact Design:** Featuring a platen size of  $106 \times 62$ mm (4.17"×2.44"), it's perfect for small objects and projects with hard-to-reach areas.