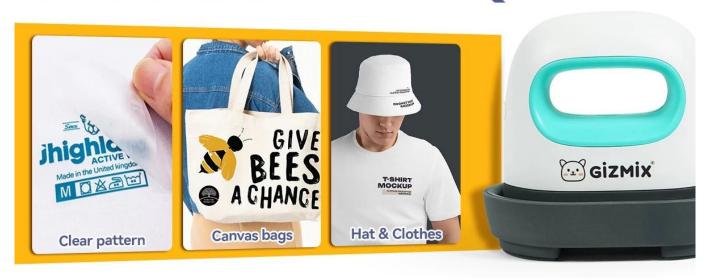

Designed for both household use and small businesses, this compact and lightweight device is ideal for crafting personalized items and unique designs.

Whether you're creating custom T-shirts, hats, bags, or even specialty items like shoes and stuffed animals, the GP-1 delivers fast, reliable performance.

#### **Versatile Applications**

**DIY and Home Use:** Perfect for crafting custom gifts for birthdays, Christmas, anniversaries, or everyday wear.

**Small Businesses:** An excellent addition to handicraft shops, boutique stores, or gift shops, allowing you to offer personalized products with ease.

**Specialized Projects:** Ideal for pressing on uniquely shaped items like shoes, masks, and stuffed animals, where precision is key.