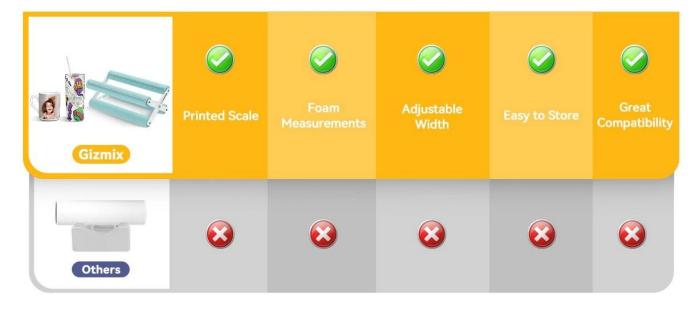

### **Feature**

- **Premium Materials:** Crafted from high-quality NBR Foam and Metal for superior strength and resilience.
- **Optimized Dimensions:** Measures 11 inches in length, 5.1 inches in width, and 5.7 inches in height—ideal for securely holding standard tumblers, cups, and mugs.
- Vibrant Green Finish: Exclusively available in green, adding a modern touch to your craft studio or workspace.
- **Secure and Stable:** Features a non-slip base that guarantees stability during intricate crafting sessions.
- **Customizable Surface:** Perfect for personalizing with your unique designs, making each project one-of-a-kind.
- Easy Maintenance: Smooth, easy-to-clean surface designed for hassle-free upkeep.



## **ADJUST WIDTH FOR DIFFERENT CUP DIAMETERS**

## WHY CHOOSE OUR CUP CRADLE?



# **Machine Warranty**

#### **Microtec's Commitment to Customer Support**

At Microtec, our primary goal is to ensure that our customers can carry out heat transfer activities seamlessly. To support this, we offer **FREE SPARE PARTS** with qualifying orders, alongside the following comprehensive guarantees:

- Lifetime Technical Support for all heat press machines.
- Two-Year Warranty on the machine.
- Five-Year Warranty on fusions and welds.
- Five-Year Warranty on the heating plate.
- Six-Month Warranty on heaters for cups, plates, and caps.

| We are dedicated to providing long-term reliability and peace of mind for your heat transfer operations. |
|----------------------------------------------------------------------------------------------------------|
|