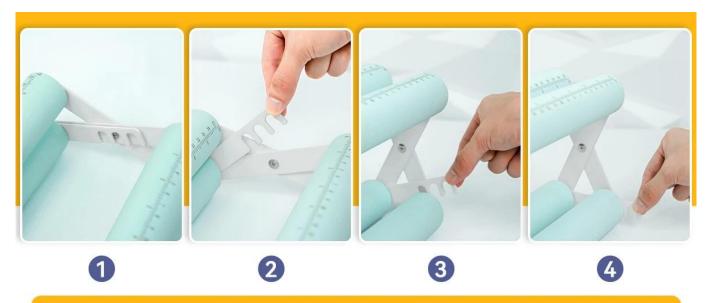

. Shop now to bring a new level of organization and creativity to your workbench.



### **Feature**

- **Premium Materials:** Crafted from high-quality NBR Foam and Metal for superior strength and resilience.
- **Optimized Dimensions:** Measures 11 inches in length, 5.1 inches in width, and 5.7 inches in height—ideal for securely holding standard tumblers, cups, and mugs.
- Vibrant Green Finish: Exclusively available in green, adding a modern touch to your craft studio or workspace.
- **Secure and Stable:** Features a non-slip base that guarantees stability during intricate crafting sessions.
- **Customizable Surface:** Perfect for personalizing with your unique designs, making each project one-of-a-kind.
- Easy Maintenance: Smooth, easy-to-clean surface designed for hassle-free upkeep.



## **ADJUST WIDTH FOR DIFFERENT CUP DIAMETERS**

## WHY CHOOSE OUR CUP CRADLE?



# **Machine Warranty**

#### **Microtec's Commitment to Customer Support**

At Microtec, our primary goal is to ensure that our customers can carry out heat transfer activities seamlessly. To support this, we offer **FREE SPARE PARTS** with qualifying orders, alongside the following comprehensive guarantees:

- Lifetime Technical Support for all heat press machines.
- Two-Year Warranty on the machine.
- Five-Year Warranty on fusions and welds.
- Five-Year Warranty on the heating plate.
- Six-Month Warranty on heaters for cups, plates, and caps.

| We are dedicated to providing long-term reliability and peace of mind for your heat transfer operations. |
|------------------------------------------------------