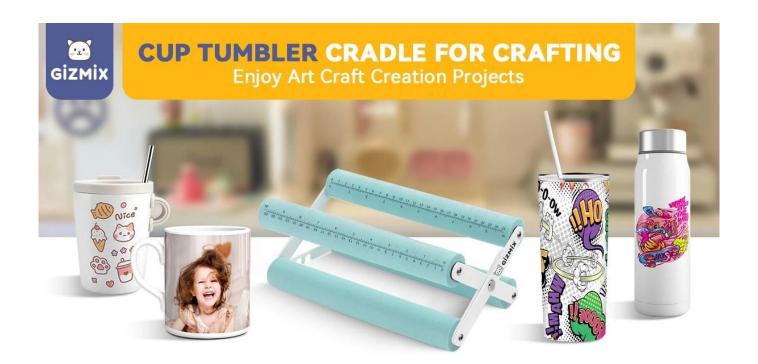

## **GIZMIX Craft Express Tumbler Cradle - Product Details**

Enhance your creative workspace with the **GIZMIX Craft Express Tumbler Cradle**. Designed specifically for DIY enthusiasts and professional crafters, this innovative tumbler cradle is constructed from premium NBR Foam and Metal, ensuring durability and long-lasting performance.

Whether you're crafting personalized gifts, undertaking art projects, or engaging in daily DIY tasks, the GIZMIX Craft Express Tumbler Cradle combines functionality with style. Its robust design and precise dimensions provide the perfect balance of form and function, ensuring your creations are both safe and aesthetically pleasing.

### **Feature**

- **Premium Materials:** Crafted from high-quality NBR Foam and Metal for superior strength and resilience.
- **Optimized Dimensions:** Measures 11 inches in length, 5.1 inches in width, and 5.7 inches in height—ideal for securely holding standard tumblers, cups, and mugs.
- Vibrant Green Finish: Exclusively available in green, adding a modern touch to your craft studio or workspace.
- **Secure and Stable:** Features a non-slip base that guarantees stability during intricate crafting sessions.
- **Customizable Surface:** Perfect for personalizing with your unique designs, making each project one-of-a-kind.
- Easy Maintenance: Smooth, easy-to-clean surface designed for hassle-free upkeep.