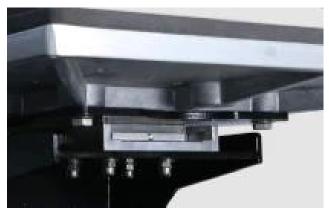

**Dual Quick Change Lower Platens:** Lower Platens feature allows for swift and effortless swapping of bottom plates on the heat press. This innovative design streamlines the process, reducing downtime and enhancing productivity.