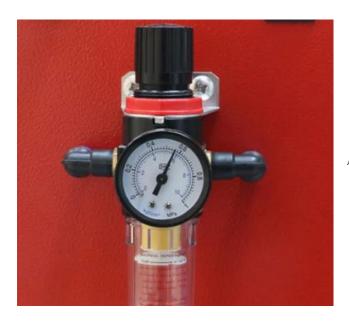

Air Filter: To adjust the pressure of XPDS heat press machine, easy to operate and maintenance.