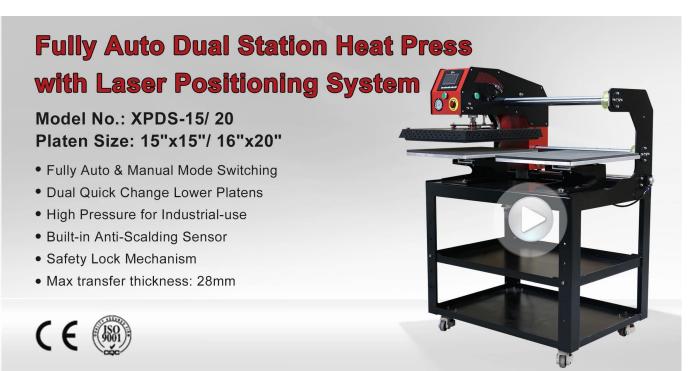

#### Description

XPDS-20 Fully Auto Dual-Station Shuttle Heat Press with Stand is a versatile and high-performance solution for heat pressing applications. This robust heat transfer machine is packed with features that cater to a wide range of needs, ensuring precision and efficiency in every project. Experience the difference with this high-performance heat transfer machine, designed to elevate your projects to new heights of quality and efficiency.

#### XPDS-20 Full Automatic Dual Shuttle Press key features:

**Fully Auto & Manual Mode Switching:** Seamlessly switch between fully automatic and manual modes to cater to your specific production requirements. Whether you prefer the convenience of automatic operation for high-volume production or the precision control of manual mode for intricate designs, this heat press offers the flexibility you need.

**Dual Quick Change Lower Platens:** Experience unparalleled convenience with dual quick-change lower platens, ensuring seamless transitions between projects.

**High Pressure for Industrial-use:** Engineered for industrial-grade performance, our heat press delivers high pressure consistently, making it suitable for a wide range of applications. Whether you're working with thick fabrics or delicate materials, you can trust this press to provide professional-quality results every time.

**Built-in Anti-Scalding Sensor:** Safety is paramount, which is why our heat press comes equipped with a built-in anti-scalding sensor. This innovative feature helps prevent accidental burns by detecting excessive heat. Enjoy peace of mind knowing that your safety is our top priority.

**Safety Lock Mechanism:** Unlike most pneumatic machines on the market, our heat press features advanced power-off protection. Even in the event of a power outage, the heating plate will remain in its original position, minimizing the risk of accidents and damage to your materials. This added layer

of safety ensures consistent performance and protects both the operator and the machine.

**Floor Stand:** The included floor stand provides stability and convenience. It allows for easy placement and adjustment of the heat press, making it suitable for various working environments.

## Specification

Model No. XPDS-20

Shuttle, Double Station, Full-Auto Horizontal

Machine Type

Movement, Quickly Replacement Lower Platen,

Laser System Positioning

Platen Size 15"x15"/16"x20" (38x38cm/40x50cm)
Controller GY-08 Digital Time & Temp. Control