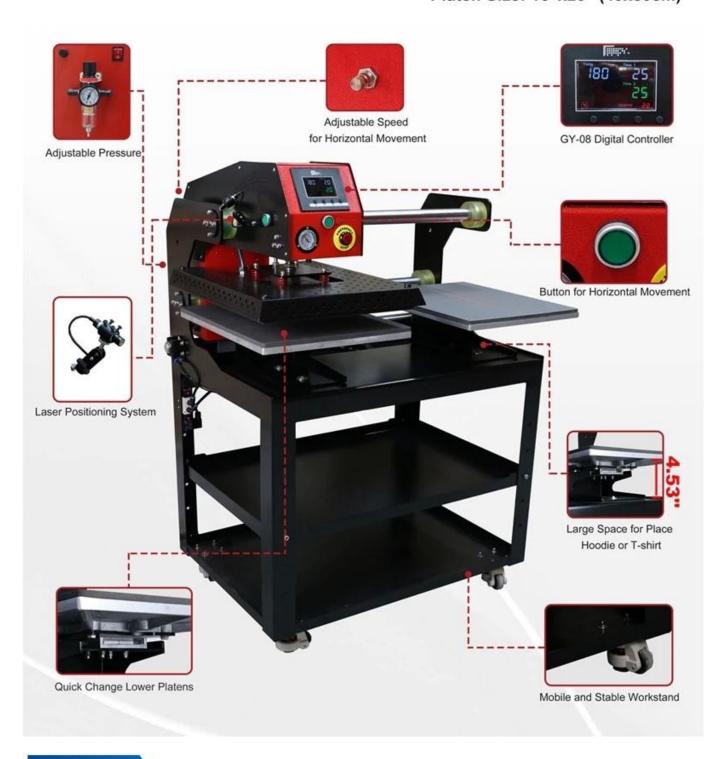

**Dual Quick Change Lower Platens:** Experience unparalleled convenience with dual quick-change lower platens, ensuring seamless transitions between projects.

**High Pressure for Industrial-use:** Engineered for industrial-grade performance, our heat press delivers high pressure consistently, making it suitable for a wide range of applications. Whether you're working with thick fabrics or delicate materials, you can trust this press to provide professional-quality results every time.

#### **Feature**

**GY-08 Digital Time & Temp. Control:** The user-friendly digital control panel enables precise adjustments of time, temperature, and pressure settings, allowing you to customize the heat transfer process to suit different materials.

**Dual Quick Change Lower Platens:** Lower Platens feature allows for swift and effortless swapping of bottom plates on the heat press. This innovative design streamlines the process, reducing downtime and enhancing productivity.

Laser Positioning System: By projecting a laser beam onto the material, users can easily visualize the exact positioning of their artwork, ensuring perfect alignment and minimizing the risk of misprints. This feature enhances efficiency and reduces waste, resulting in professional-quality transfers with every press.

Air Filter: To adjust the pressure of XPDS heat press machine, easy to operate and maintenance.