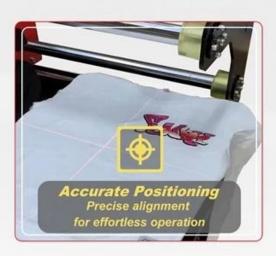

Laser Positioning System: By projecting a laser beam onto the material, users can easily visualize the exact positioning of their artwork, ensuring perfect alignment and minimizing the risk of misprints. This feature enhances efficiency and reduces waste, resulting in professional-quality transfers with every press.