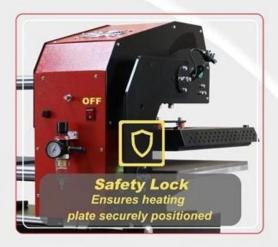

**Safety Lock Mechanism:** Unlike most pneumatic machines on the market, our heat press features advanced power-off protection. Even in the event of a power outage, the heating plate will remain in its original position, minimizing the risk of accidents and damage to your materials. This added layer

of safety ensures consistent performance and protects both the operator and the machine.

**Floor Stand:** The included floor stand provides stability and convenience. It allows for easy placement and adjustment of the heat press, making it suitable for various working environments.