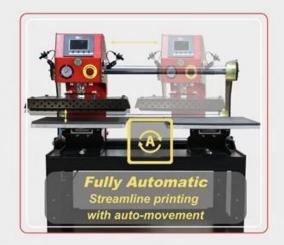

#### XPDS-20 Full Automatic Dual Shuttle Press key features:

**Fully Auto & Manual Mode Switching:** Seamlessly switch between fully automatic and manual modes to cater to your specific production requirements. Whether you prefer the convenience of automatic operation for high-volume production or the precision control of manual mode for intricate designs, this heat press offers the flexibility you need.

## Fully Auto Dual Station Heat Press: XPDS-20 Platen Size: 16"x20" (40x50cm)