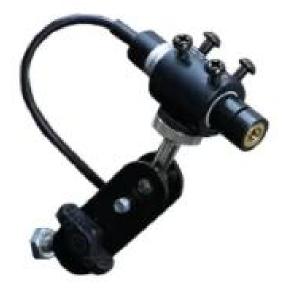

Laser Positioning System: By projecting a laser beam onto the material, users can easily visualize the exact positioning of their artwork, ensuring perfect alignment and minimizing the risk of misprints. This feature enhances efficiency and reduces waste, resulting in professional-quality transfers with every press.