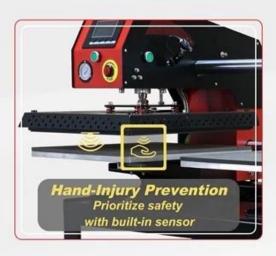

**Built-in Anti-Scalding Sensor:** Safety is paramount, which is why our heat press comes equipped with a built-in anti-scalding sensor. This innovative feature helps prevent accidental burns by detecting excessive heat. Enjoy peace of mind knowing that your safety is our top priority.