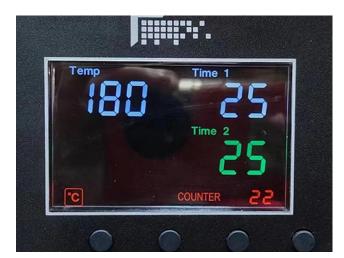

#### **Feature**

**GY-08 Digital Time & Temp. Control:** The user-friendly digital control panel enables precise adjustments of time, temperature, and pressure settings, allowing you to customize the heat transfer process to suit different materials.

## Specification

Model No. XPDS-20

Shuttle, Double Station, Full-Auto Horizontal

Machine Type

Movement, Quickly Replacement Lower Platen,

Laser System Positioning

Platen Size 15"x15"/16"x20" (38x38cm/40x50cm)
Controller GY-08 Digital Time & Temp. Control