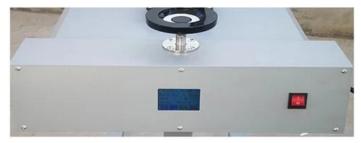

#### Feature

\*LED touch display, and PLC control panel, very easy to operate \*Carbon fiber IR lamps to heat very quickly, longer lifetime \*Intelligent control working power, save 30% electricity \*There are 3 working level for 6 lamps, adjust 2,4,6 lamps to work \*Double fans to blow hot air for drying fastly \*Have temperature probe to test real temperature, then show it on display \*Adjust the fans speed following your requirements \*Drying height adjustable, 200mm adjust range up and down \*Easy to move with 4 freely wheels