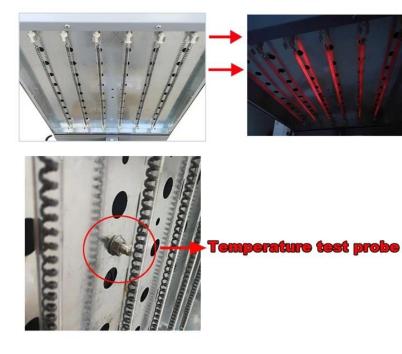

#### Carbon Fiber IR Lamps

Temperature can be controlled at any time

#### Feature

\*LED touch display, and PLC control panel, very easy to operate \*Carbon fiber IR lamps to heat very quickly, longer lifetime \*Intelligent control working power, save 30% electricity \*There are 3 working level for 6 lamps, adjust 2,4,6 lamps to work \*Double fans to blow hot air for drying fastly \*Have temperature probe to test real temperature, then show it on display \*Adjust the fans speed following your requirements \*Drying height adjustable, 200mm adjust range up and down \*Easy to move with 4 freely wheels