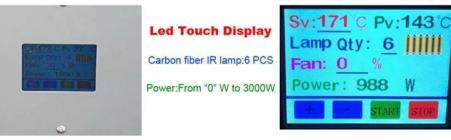

#### Feature

\*LED touch display, and PLC control panel, very easy to operate \*Carbon fiber IR lamps to heat very quickly, longer lifetime \*Intelligent control working power, save 30% electricity \*There are 3 working level for 6 lamps, adjust 2,4,6 lamps to work \*Double fans to blow hot air for drying fastly \*Have temperature probe to test real temperature, then show it on display \*Adjust the fans speed following your requirements \*Drying height adjustable, 200mm adjust range up and down \*Easy to move with 4 freely wheels

#### Carbon Fiber IR Lamps

Temperature can be controlled at any time