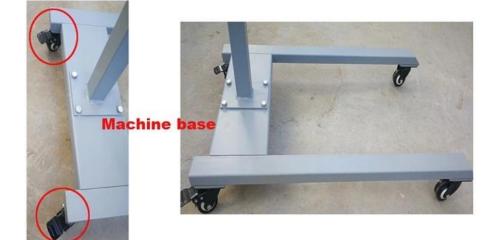

#### Feature

\*LED touch display, and PLC control panel, very easy to operate \*Carbon fiber IR lamps to heat very quickly, longer lifetime \*Intelligent control working power, save 30% electricity \*There are 3 working level for 6 lamps, adjust 2,4,6 lamps to work \*Double fans to blow hot air for drying fastly \*Have temperature probe to test real temperature, then show it on display \*Adjust the fans speed following your requirements \*Drying height adjustable, 200mm adjust range up and down \*Easy to move with 4 freely wheels