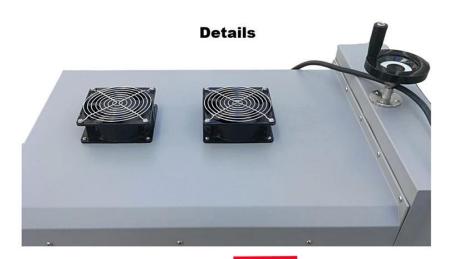

## Gallery

**Double Fans** 

#### Feature

\*LED touch display, and PLC control panel, very easy to operate \*Carbon fiber IR lamps to heat very quickly, longer lifetime \*Intelligent control working power, save 30% electricity \*There are 3 working level for 6 lamps, adjust 2,4,6 lamps to work \*Double fans to blow hot air for drying fastly \*Have temperature probe to test real temperature, then show it on display \*Adjust the fans speed following your requirements \*Drying height adjustable, 200mm adjust range up and down \*Easy to move with 4 freely wheels