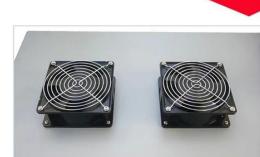

## Gallery

**Double Fans** 

#### Feature

\*LED touch display, and PLC control panel, very easy to operate \*Carbon fiber IR lamps to heat very quickly, longer lifetime \*Intelligent control working power, save 30% electricity \*There are 3 working level for 6 lamps, adjust 2,4,6 lamps to work \*Double fans to blow hot air for drying fastly \*Have temperature probe to test real temperature, then show it on display \*Adjust the fans speed following your requirements \*Drying height adjustable, 200mm adjust range up and down \*Easy to move with 4 freely wheels