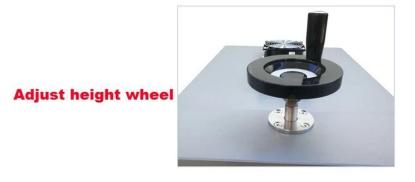

#### Feature

\*LED touch display, and PLC control panel, very easy to operate \*Carbon fiber IR lamps to heat very quickly, longer lifetime \*Intelligent control working power, save 30% electricity \*There are 3 working level for 6 lamps, adjust 2,4,6 lamps to work \*Double fans to blow hot air for drying fastly \*Have temperature probe to test real temperature, then show it on display \*Adjust the fans speed following your requirements \*Drying height adjustable, 200mm adjust range up and down \*Easy to move with 4 freely wheels