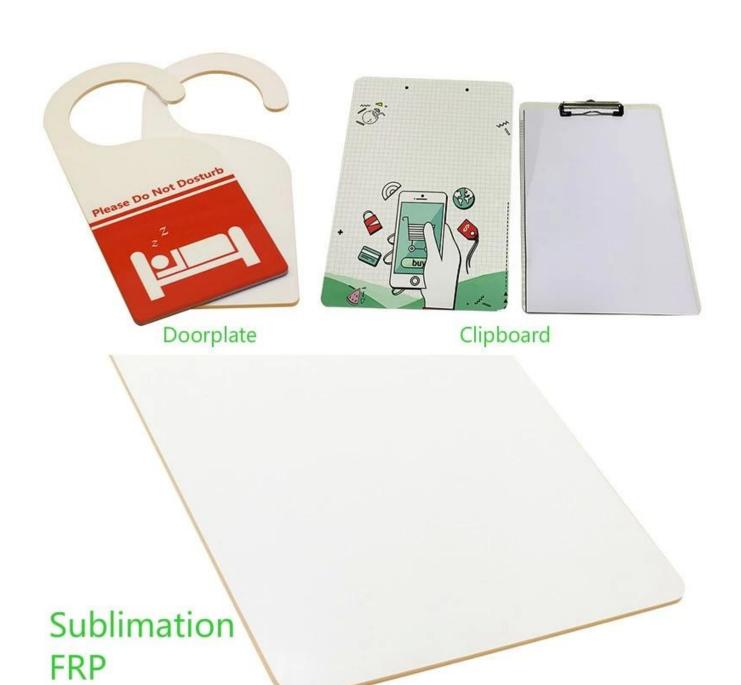

## **Description**

FRP (Fiber Reinforced Plastic) sublimation photo panels provide a durable, easy to clean surface while still displaying images that are breathtakingly vivid.

<u>FRP</u> is a completely white substrate and features a high gloss coating that makes for vibrant image reproduction. <u>FRP</u> is an extremely durable, impact resistant and cleanable product. With application uses ranging from partial coverings to signage, FRP is a quality, lower cost option for advanced imaging.

## **Gallery**