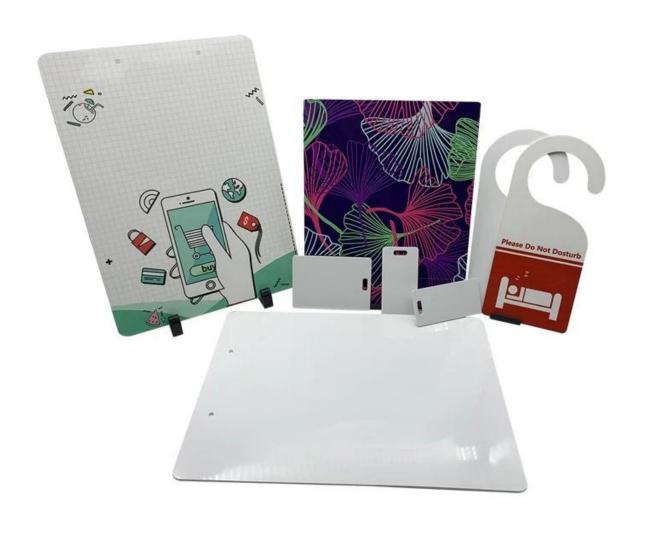

## **Description**

FRP (Fiber Reinforced Plastic) sublimation photo panels provide a durable, easy to clean surface while still displaying images that are breathtakingly vivid.

<u>FRP</u> is a completely white substrate and features a high gloss coating that makes for vibrant image reproduction. <u>FRP</u> is an extremely durable, impact resistant and cleanable product. With application uses ranging from partial coverings to signage, FRP is a quality, lower cost option for advanced imaging.

## **Gallery**