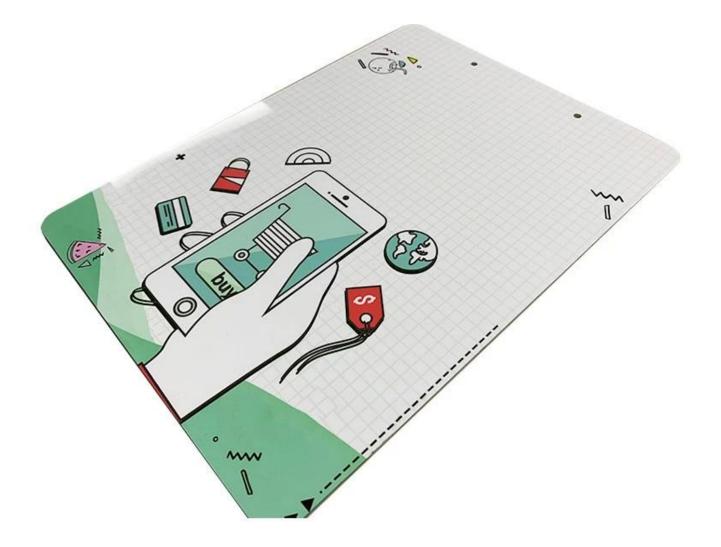

## Description

<u>FRP (Fiber Reinforced Plastic)</u> sublimation photo panels provide a durable, easy to clean surface while still displaying images that are breathtakingly vivid.

<u>FRP</u> is a completely white substrate and features a high gloss coating that makes for vibrant image reproduction. FRP is an extremely durable, impact resistant and cleanable product. FRP is a quality, lower cost option for advanced imaging.

## **Specification**

| Material             | Fiber Reinforce Plastic (FRP)                  |
|----------------------|------------------------------------------------|
| Color                | Pure White                                     |
| Coating              | High Gloss Coating                             |
| Application          | Sublimation Transfer                           |
| Transfer Parameters  | 195 °C, 65sec                                  |
| Usage                | Decoration, Gifts, Exhibit ect                 |
| Feature              | Extremely durable, Impact resistant, Cleanable |
| Accept custom orders | Yes                                            |