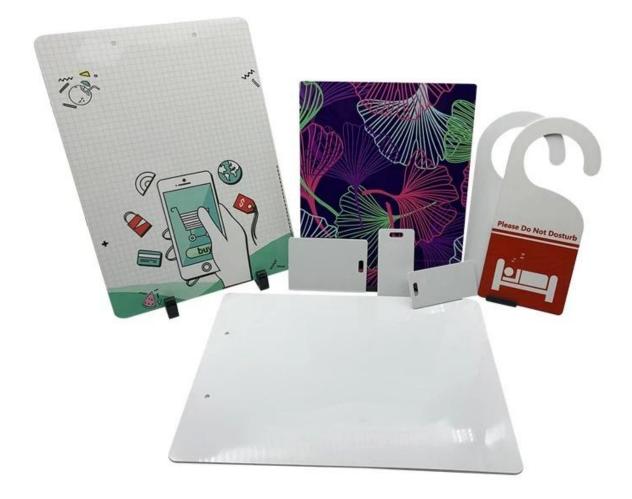

## Description

<u>FRP (Fiber Reinforced Plastic)</u> sublimation photo panels provide a durable, easy to clean surface while still displaying images that are breathtakingly vivid.

<u>FRP</u> is a completely white substrate and features a high gloss coating that makes for vibrant image reproduction. FRP is an extremely durable, impact resistant and cleanable product. FRP is a quality, lower cost option for advanced imaging.

## **Specification**

| Material             | Fiber Reinforce Plastic (FRP)                  |
|----------------------|------------------------------------------------|
| Color                | Pure White                                     |
| Coating              | High Gloss Coating                             |
| Application          | Sublimation Transfer                           |
| Transfer Parameters  | 195 °C, 65sec                                  |
| Usage                | Decoration, Gifts, Exhibit ect                 |
| Feature              | Extremely durable, Impact resistant, Cleanable |
| Accept custom orders | Yes                                            |