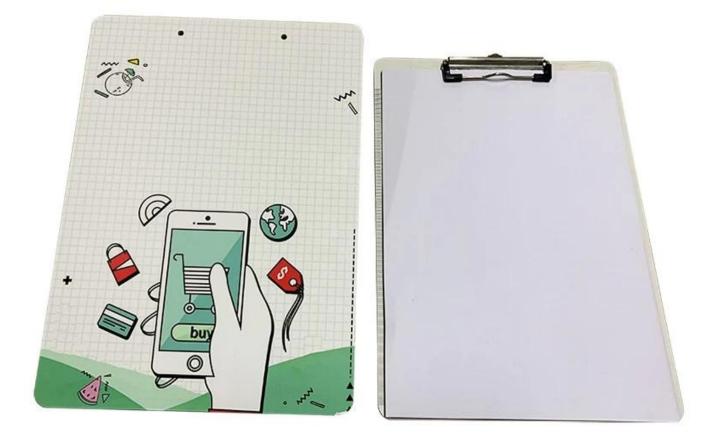

## Description

<u>FRP (Fiber Reinforced Plastic)</u> sublimation photo panels provide a durable, easy to clean surface while still displaying images that are breathtakingly vivid.

<u>FRP</u> is a completely white substrate and features a high gloss coating that makes for vibrant image reproduction. FRP is an extremely durable, impact resistant and cleanable product. FRP is a quality, lower cost option for advanced imaging.

## **Specification**

| Material             | Fiber Reinforce Plastic (FRP)                  |
|----------------------|------------------------------------------------|
| Color                | Pure White                                     |
| Coating              | High Gloss Coating                             |
| Application          | Sublimation Transfer                           |
| Transfer Parameters  | 195 °C, 65sec                                  |
| Usage                | Decoration, Gifts, Exhibit ect                 |
| Feature              | Extremely durable, Impact resistant, Cleanable |
| Accept custom orders | Yes                                            |