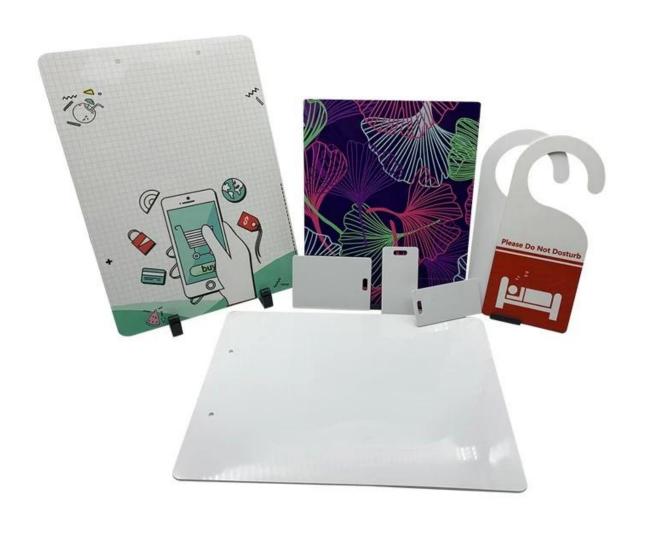

istant and cleanable product. FRP is a quality, lower cost option for advanced imaging.

## **Specification**

| Material             | Fiber Reinforce Plastic (FRP)                  |
|----------------------|------------------------------------------------|
| Color                | Pure White                                     |
| Coating              | High Gloss Coating                             |
| Application          | Sublimation Transfer                           |
| Transfer Parameters  | 195 °C, 65sec                                  |
| Usage                | Decoration, Gifts, Exhibit ect                 |
| Feature              | Extremely durable, Impact resistant, Cleanable |
| Accept custom orders | Yes                                            |

## **Gallery**