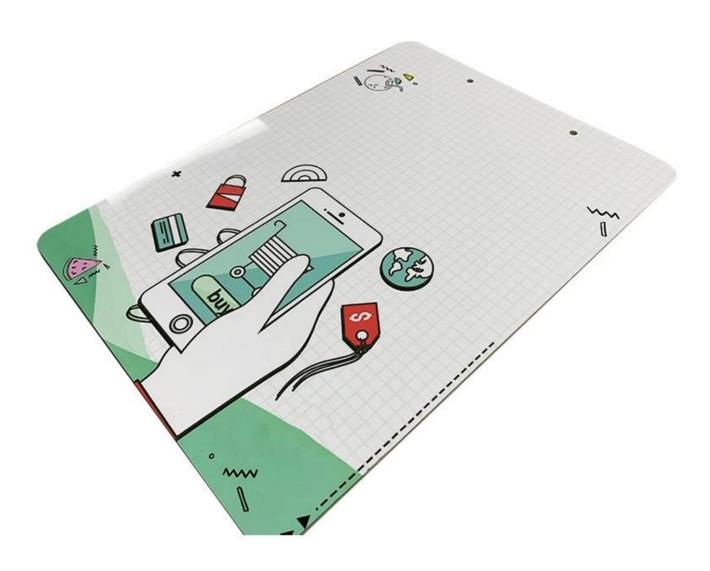

## **Description**

FRP (Fiber Reinforced Plastic) sublimation photo panels provide a durable, easy to clean surface while still displaying images that are breathtakingly vivid.

FRP is a completely white substrate and features a high gloss coating that makes for vibrant image reproduction. FRP is an extremely durable, impact resistant and cleanable product. FRP is a quality, lower cost option for advanced imaging.

## **Gallery**