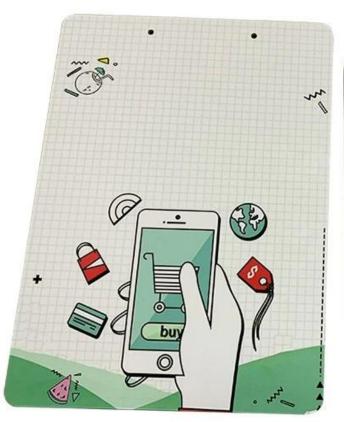

## **Description**

FRP (Fiber Reinforced Plastic) sublimation photo panels provide a durable, easy to clean surface while still displaying images that are breathtakingly vivid.

FRP is a completely white substrate and features a high gloss coating that makes for vibrant image reproduction. FRP is an extremely durable, impact resistant and cleanable product. FRP is a quality, lower cost option for advanced imaging.

## **Gallery**