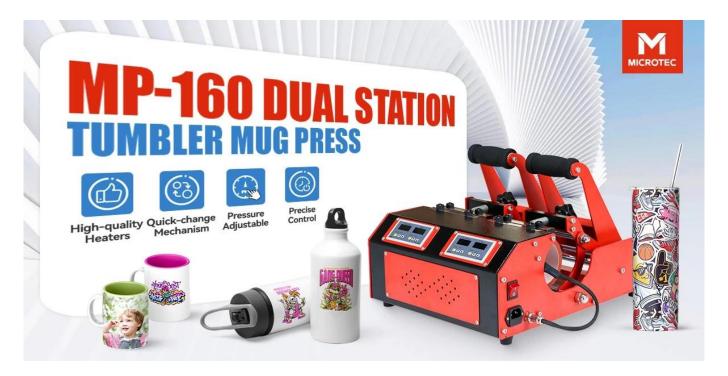

## **MP-160 Double Tumbler Mug Heat Press**

The MP-160 Double Tumbler Mug Heat Press is a versatile and efficient solution for applying digital images onto various mugs and tumblers. Designed for high-volume operations, this machine allows for simultaneous printing on two mugs or one large tumbler, enhancing productivity and versatility in your printing tasks.

# **Key Features**

- **Double-Station Design:** Equipped with two independently controlled mug heaters, the MP-160 enables simultaneous printing on two standard mugs or one 20oz/30oz tumbler, significantly boosting production efficiency.
- **Versatile Compatibility:** This press accommodates a wide range of mug sizes, including 1.5oz, 2.5oz, 6-9oz, 11oz, 12oz, 17oz, and 20-30oz tumblers, making it a flexible choice for various sublimation projects.
- **Precise Digital Controls:** Featuring two NTTH-2000 digital time and temperature controllers, users can set and monitor temperature and time settings independently for each station, ensuring consistent and high-quality transfers.
- **Adjustable Pressure:** The machine includes adjustable supporting blocks and a pressure-adjustable hand wheel, allowing for optimal pressure settings to achieve superior sublimation results across different mug types.

- **High Temperature Range:** Capable of reaching up to 220°C (437°F), the MP-160 ensures effective transfer of vibrant and durable designs onto various substrates.
- **User-Friendly Operation:** Designed for ease of use, the MP-160 features intuitive controls and clear displays, making it accessible for both beginners and experienced users.