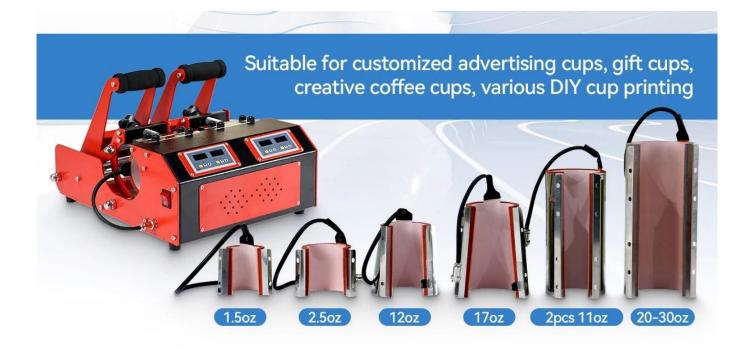

# **Key Features**

- **Double-Station Design:** Equipped with two independently controlled mug heaters, the MP-160 enables simultaneous printing on two standard mugs or one 20oz/30oz tumbler, significantly boosting production efficiency.
- **Versatile Compatibility:** This press accommodates a wide range of mug sizes, including 1.5oz, 2.5oz, 6-9oz, 11oz, 12oz, 17oz, and 20-30oz tumblers, making it a flexible choice for various sublimation projects.
- **Precise Digital Controls:** Featuring two NTTH-2000 digital time and temperature controllers, users can set and monitor temperature and time settings independently for each station, ensuring consistent and high-quality transfers.
- **Adjustable Pressure:** The machine includes adjustable supporting blocks and a pressure-adjustable hand wheel, allowing for optimal pressure settings to achieve superior sublimation results across different mug types.

# **Technical Specifications**

• Model Numbers: MP-160A / MP-160B

• Machine Type: 2-in-1, Easy Heater Exchange

• Mug Heater: 2pcs 11oz mug heaters or 1pc 20-30oz tumbler heater

• Controllers: 2 x NTTH-2000 Digital Time & Temperature Controllers