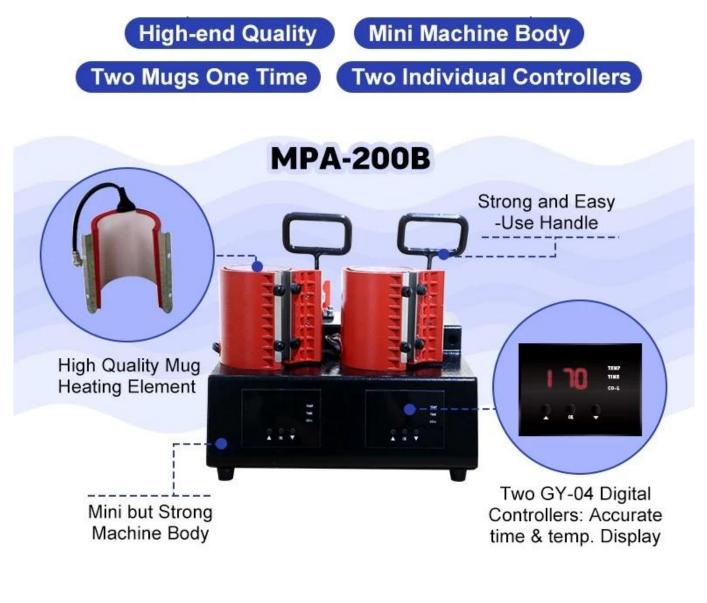

The 2-in-1 Mug Heat Press MPA-200B is a versatile heat transfer machine that can transfer designs onto different size mugs with increased production efficiency. This mug press has a compact design and is easy to operate, making it ideal for small businesses, hobbyists, and DIY enthusiasts.

It's the most efficient <u>cup heat press</u> for high volume work. Two mug heaters controlled by two digital time and temperature controller. You can transfer two sublimation mugs simultaneously. Stable in terms of quality and sturdy welded steel structure, easy to adjust.

This <u>cup heat press machine</u> can transfer 6-9oz mugs, 11oz mugs etc.

**Stronger Handle:** Innovative handle structure. Make this 2-in-1 mug heat press more easy operate and more durable.

**High Quality Mug Heater:** More robust mug packaging machine with more uniform pressure, large screws to facilitate heat exchange.

**Digital Display:** Accurate time and temp display with 2 individual digital controllers.

**Machine Feet:** Easier to use with added feets on the mug heat press machine, more stable when you do mug printing.