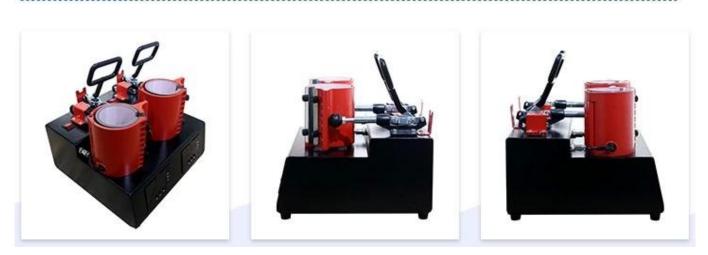

The 2-in-1 Mug Heat Press MPA-200B is a versatile heat transfer machine that can transfer designs onto different size mugs with increased production efficiency. This mug press has a compact design and is easy to operate, making it ideal for small businesses, hobbyists, and DIY enthusiasts.

It's the most efficient <u>cup heat press</u> for high volume work. Two mug heaters controlled by two digital time and temperature controller. You can transfer two sublimation mugs simultaneously. Stable in terms of quality and sturdy welded steel structure, easy to adjust.

MPA-200B mug press is compatible with a wide range of mugs, including ceramic mugs, glass mugs, and stainless steel mugs, making it a versatile heat transfer solution.

Gallery