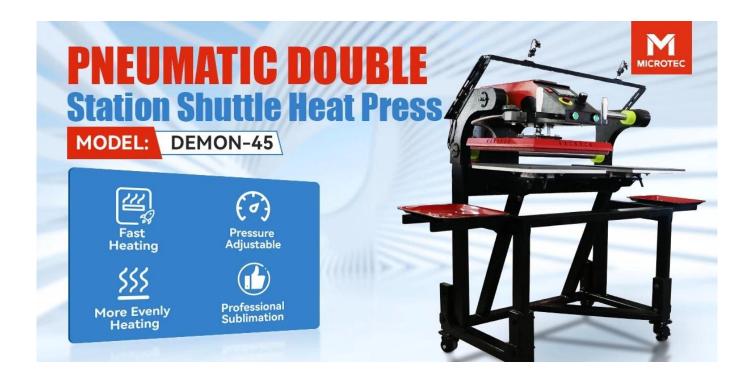

# **Key Features**

- Dual Shuttle Stations for Increased Efficiency: The DEMON-45 features a dual station design, allowing you to load one station while the other is operating. This eliminates downtime and ensures a continuous workflow, making it ideal for high-volume production environments.
- **Pneumatic Pressure Application:** The machine utilizes a **pneumatic system** to provide smooth, consistent, and even pressure distribution across your transfer materials, ensuring high-quality, professional-grade heat transfers every time.
- Infrared Positioning Device: For precise alignment of transfer materials, the infrared
  positioning device allows for accurate placement, particularly beneficial for multi-color or
  multi-layer designs. This feature ensures optimal results for detailed artwork.

- Floor Stand & Universal Wheels: The heat press comes equipped with a floor stand that provides stability, along with four universal wheels for easy mobility and positioning within your workspace.
- Quick-Exchangeable Under Plate: The quick-exchangeable under plate design allows for rapid changeover, making it simple to switch between different substrates and transfer materials.
- **Digital Time & Temperature Control:** The **GY-06 Digital Controller** offers an intuitive **touchscreen interface** to easily set and adjust the time and temperature settings for various materials. This ensures consistent and accurate results across all heat press applications.
- Wide Application Range: Perfect for heat pressing onto garments, textiles, ceramics, promotional products, and custom gifts, the DEMON-45 is versatile enough to handle a wide range of materials, giving you the flexibility to expand your product offerings.
- **Pressure Adjustment:** The **adjustable pressure device** allows users to fine-tune the pressure settings by simply pulling up and twisting the knob, ensuring the perfect pressure for every job.

# **Specifications**

• Machine Type: Pneumatic, Dual Station

• **Platen Size:** 16"x20" (40x50cm)

• Air Compressor Required: Yes, 1~3HP

• **Voltage:** 110V/220V

• **Power:** 1.6KW/1.8KW

• **Packing Size:** 115x112x160cm