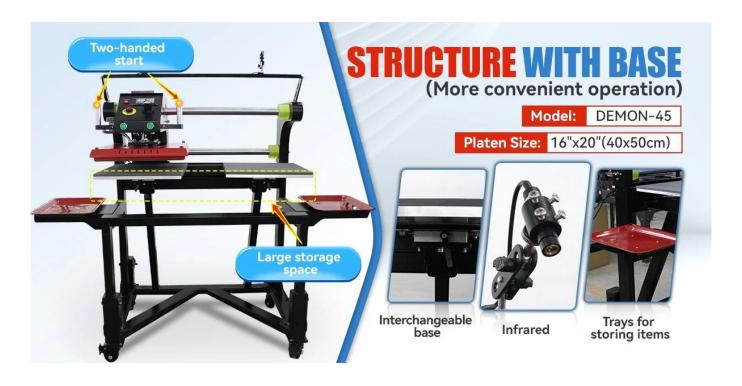

# **Key Features**

- Dual Shuttle Stations for Increased Efficiency: The DEMON-45 features a dual station design, allowing you to load one station while the other is operating. This eliminates downtime and ensures a continuous workflow, making it ideal for high-volume production environments.
- **Pneumatic Pressure Application:** The machine utilizes a **pneumatic system** to provide smooth, consistent, and even pressure distribution across your transfer materials, ensuring high-quality, professional-grade heat transfers every time.
- Infrared Positioning Device: For precise alignment of transfer materials, the infrared
  positioning device allows for accurate placement, particularly beneficial for multi-color or
  multi-layer designs. This feature ensures optimal results for detailed artwork.

- Floor Stand & Universal Wheels: The heat press comes equipped with a floor stand that provides stability, along with four universal wheels for easy mobility and positioning within your workspace.
- Quick-Exchangeable Under Plate: The quick-exchangeable under plate design allows for rapid changeover, making it simple to switch between different substrates and transfer materials.
- **Digital Time & Temperature Control:** The **GY-06 Digital Controller** offers an intuitive **touchscreen interface** to easily set and adjust the time and temperature settings for various materials. This ensures consistent and accurate results across all heat press applications.
- Wide Application Range: Perfect for heat pressing onto garments, textiles, ceramics, promotional products, and custom gifts, the DEMON-45 is versatile enough to handle a wide range of materials, giving you the flexibility to expand your product offerings.
- **Pressure Adjustment:** The **adjustable pressure device** allows users to fine-tune the pressure settings by simply pulling up and twisting the knob, ensuring the perfect pressure for every job.

# **Specifications**

• Machine Type: Pneumatic, Dual Station

• **Platen Size:** 16"x20" (40x50cm)

• Air Compressor Required: Yes, 1~3HP

• **Voltage:** 110V/220V

• **Power:** 1.6KW/1.8KW

• **Packing Size:** 115x112x160cm