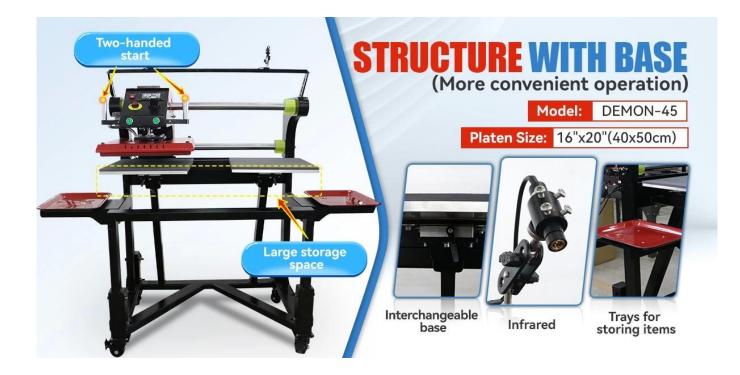

## **Key Features**

- **Dual Shuttle Stations for Increased Efficiency:** The **DEMON-45** features a **dual station design**, allowing you to load one station while the other is operating. This eliminates downtime and ensures a continuous workflow, making it ideal for high-volume production environments.
- **Pneumatic Pressure Application:** The machine utilizes a **pneumatic system** to provide smooth, consistent, and even pressure distribution across your transfer materials, ensuring high-quality, professional-grade heat transfers every time.
- **Infrared Positioning Device:** For precise alignment of transfer materials, the **infrared positioning device** allows for accurate placement, particularly beneficial for multi-color or multi-layer designs. This feature ensures optimal results for detailed artwork.

- Floor Stand & Universal Wheels: The heat press comes equipped with a floor stand that provides stability, along with four universal wheels for easy mobility and positioning within your workspace.
- **Quick-Exchangeable Under Plate:** The **quick-exchangeable under plate** design allows for rapid changeover, making it simple to switch between different substrates and transfer materials.
- **Digital Time & Temperature Control:** The **GY-06 Digital Controller** offers an intuitive **touchscreen interface** to easily set and adjust the time and temperature settings for various materials. This ensures consistent and accurate results across all heat press applications.
- Wide Application Range: Perfect for heat pressing onto garments, textiles, ceramics, promotional products, and custom gifts, the DEMON-45 is versatile enough to handle a wide range of materials, giving you the flexibility to expand your product offerings.
- **Pressure Adjustment:** The **adjustable pressure device** allows users to fine-tune the pressure settings by simply pulling up and twisting the knob, ensuring the perfect pressure for every job.

#### **Specifications**

- Machine Type: Pneumatic, Dual Station
- Platen Size: 16"x20" (40x50cm)

- Air Compressor Required: Yes, 1~3HP
- Voltage: 110V/220V
- **Power:** 1.6KW/1.8KW
- Packing Size: 115x112x160cm
- Gross Weight: 395kg (Wooden Package)
- Printable Articles: Up to 50mm Thickness