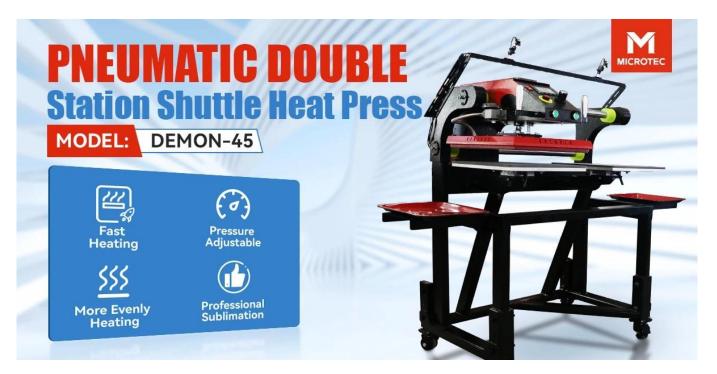

## **DEMON-45 Dual Shuttle Pneumatic Heat Press with Infrared Positioning Device - Model No.: DEMON 45**

The **DEMON-45 Dual Shuttle Pneumatic Heat Press** is a high-performance, heavy-duty heat press designed for professionals and businesses looking to maximize productivity and precision in their heat transfer applications. Equipped with cutting-edge features such as dual working stations, pneumatic operation, and an infrared positioning device, this machine ensures seamless operation, consistent results, and outstanding transfer quality. Whether you're creating custom designs on garments, textiles, ceramics, or promotional items, the DEMON-45 is engineered to handle a variety of substrates with ease.

## **Key Features**

- **Dual Shuttle Stations for Increased Efficiency:** The **DEMON-45** features a **dual station design**, allowing you to load one station while the other is operating. This eliminates downtime and ensures a continuous workflow, making it ideal for high-volume production environments.
- **Pneumatic Pressure Application:** The machine utilizes a **pneumatic system** to provide smooth, consistent, and even pressure distribution across your transfer materials, ensuring high-quality, professional-grade heat transfers every time.
- **Infrared Positioning Device:** For precise alignment of transfer materials, the **infrared positioning device** allows for accurate placement, particularly beneficial for multi-color or multi-layer designs. This feature ensures optimal results for detailed artwork.

- Floor Stand & Universal Wheels: The heat press comes equipped with a floor stand that provides stability, along with four universal wheels for easy mobility and positioning within your workspace.
- **Quick-Exchangeable Under Plate:** The **quick-exchangeable under plate** design allows for rapid changeover, making it simple to switch between different substrates and transfer materials.
- **Digital Time & Temperature Control:** The **GY-06 Digital Controller** offers an intuitive **touchscreen interface** to easily set and adjust the time and temperature settings for various materials. This ensures consistent and accurate results across all heat press applications.
- Wide Application Range: Perfect for heat pressing onto garments, textiles, ceramics, promotional products, and custom gifts, the DEMON-45 is versatile enough to handle a wide range of materials, giving you the flexibility to expand your product offerings.
- **Pressure Adjustment:** The **adjustable pressure device** allows users to fine-tune the pressure settings by simply pulling up and twisting the knob, ensuring the perfect pressure for every job.