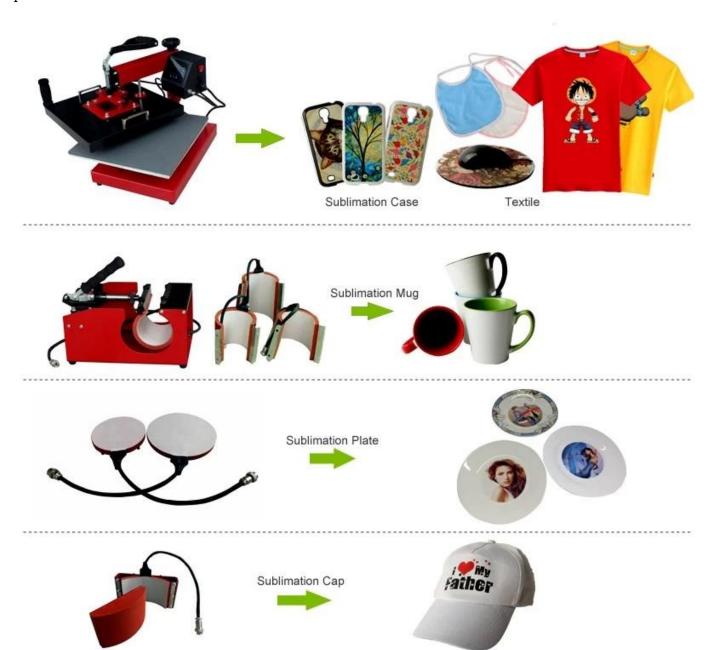

#### **Feature**

**Versatile Transfer Options:** The DCH-900 is designed for a myriad of applications, including T-shirts, mugs, plates, caps, and more. Its quick-change attachments make it a versatile solution for meeting your diverse transfer requirements.

**Interchangeable Attachments:** With its interchangeable attachment feature, the DCH-900 adapts seamlessly to your unique transfer needs. Whether it's T-shirts, mouse pads, puzzles, tiles, mugs, plates, caps, or other materials, this multifunctional press has you covered.

### Application

caps, ceramic items, mugs, coasters, mouse pads, puzzles, fabrics, and more. Different-sized mug presses cater to varied transfer demands.