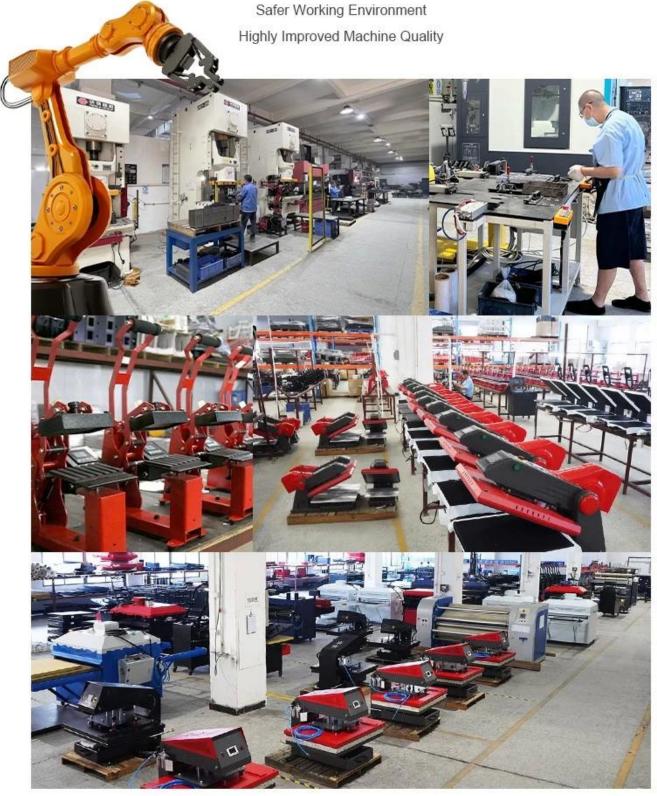

## - ADVANCED EQUIPMENTS

Robotic Arms & Laser Cutting Machines

Standardized Production Line

Higher Production Efficiency