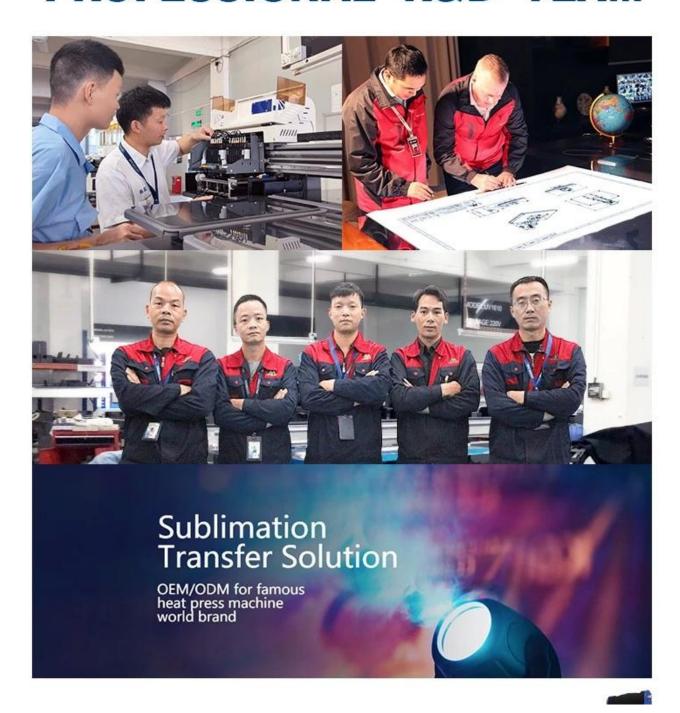

|
| Packing Size         | 68x66x53cm/ 69x52x56cm             |
| Gross Weight         | 42kg/ 43kg                         |

### Application

caps, ceramic items, mugs, coasters, mouse pads, puzzles, fabrics, and more. Different-sized mug presses cater to varied transfer demands.





### **Lead Your Path to Heat Transfer Excellence**





22 Year's Heat Press Manufacture



28000m² Factory 280+ Staffs



CE/SGS/RoHS/UL Certificate



2 Years Warranty Lifetime Online Support



100% Quality Control Inspection



Constant R & D Leading the Industry



Customized Service Available



100+ Export Countries

## - ADVANCED EQUIPMENTS

Robotic Arms & Laser Cutting Machines

Standardized Production Line

Higher Production Efficiency



# - PROFESSIONAL R&D TEAM -