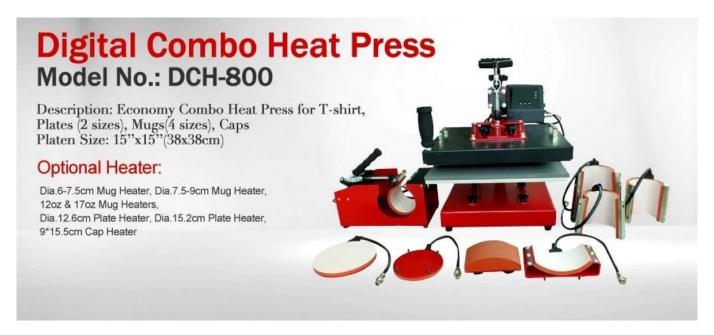

#### Description

Multipurpose swing-away heat press for T-shirts, Mugs, Plates, Caps, which utilizes quick-change attachments to meet your different transfer needs -

Microtec's Best selling Combo Heat Press. With interchangeable attachments, this multifunctional press DCH-900 could meet your different requirement for transferring, such as T-shirt, mouse pad, puzzles, tiles, mugs, plates, caps, shoes etc. Cost effective and space save which has gained high reputation from customers.

### Specification

| Model No.            | DCH-800/ DCH-900                   |
|----------------------|------------------------------------|
| Machine Type         | Swing Away, Multifunctional        |
| Platen Size          | 15"x15"(38x38cm)                   |
| Optional Heater      | Dia.6-7.5cm Mug Heater             |
|                      | Dia.7.5-9cm Mug Heater             |
|                      | 12oz & 17oz Mug Heaters            |
|                      | Dia.12.6cm Plate Heater            |
|                      | Dia.15.2cm Plate Heater            |
|                      | 9x15.5cm Cap Heater                |
| Controller           | GY-04 Digital Time & Temp. Control |
| Printable Articles   | Up to 50mm Thickness               |
| Voltage              | 120V/ 220V                         |
| Power                | 1.5KW/ 1.8KW                       |
| Time Range           | 0-999 sec                          |
| Maximum Temp.        | 225 C                              |
| Temperature Accuracy | ±0.5%                              |
| Packing Size         | 68x66x53cm/ 69x52x56cm             |
| Gross Weight         | 42kg/ 43kg                         |

### Application

caps, ceramic items, mugs, coasters, mouse pads, puzzles, fabrics, and more. Different-sized mug presses cater to varied transfer demands.