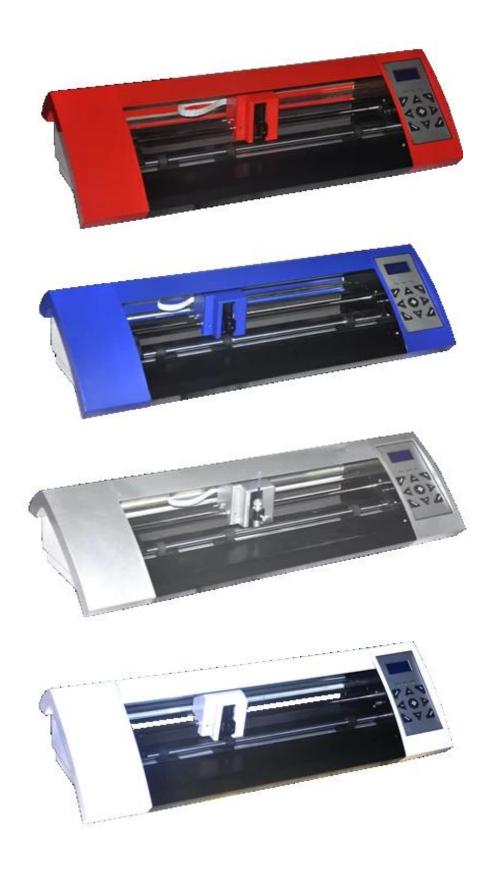

| Max feed width    | 360( A3 /A4 )                                           |
|-------------------|---------------------------------------------------------|
| Max cutting width | 300MM                                                   |
| Stand             | NO                                                      |
| Motherboard       | MT- motherboard                                         |
| Carriage          | MT- carriage                                            |
| Speed             | 800 mm /s                                               |
| Pressure          | 500 g                                                   |
| Display           | Yes                                                     |
| Interface         | USB+SD card                                             |
| Software          | Art cut / Star cut/MASTER/CORELDRAW / FLEXI11 / Signcut |
| Power             | 12V 4A adapter                                          |
| Command sets      | DMPL/HPGL                                               |
| Input power       | AC: 100~240V; 50~60Hz                                   |
| Color             | Red white/blue white/silver/white                       |
| Packing size      | 590×235×220mm                                           |