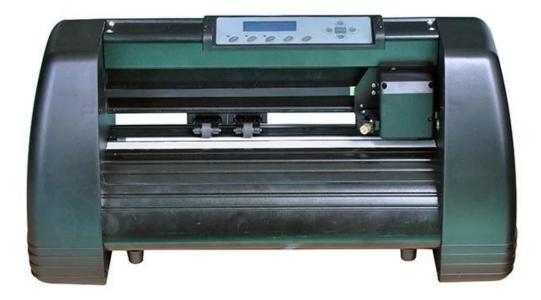

## **Description**

American Professional integrated Circuit with high precision and speed.

Serial and Parallel port, USB port (optional), Large memory and quick off-line.

Real time regulation on speed and pressure, setup the origin discretionarily, considering customers at any time.

Most advanced stamp roller in China, ensures the paper feeding will not deviate for long time, high precision and long life-time.

Large LCD with Chinese/English character, supporting pre-setup function, operation status is clearly shown.

Popular cutting language, supporting any kinds of software in the market as SIGNCUT, ARTCUT and so on.

Support Flexisign software.

USB system supporting Made-to-order.

Three blades come with the cutting plotter