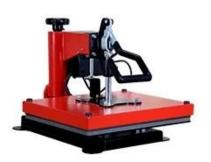

#### Description

Introducing the SSHM Swing Away Heat Press, an ideal choice for entry-level businesses or hobbyists seeking a practical and safe alternative to clamshell heat presses. The swing-away design ensures a more even pressure distribution, enhancing both safety and efficiency.

With a 180-degree rotation of the swing arm, this swing heat press allows the heat platen to be moved aside safely, minimizing the risk of machine shaking or toppling. This feature contributes to a secure and stable operation, ensuring peace of mind during use.

#### **Feature**

**GY-04 Digital Controller:** The digital display enhances visibility and allows users to easily adjust settings according to their needs.

**Swing Away Design:** The swing-away design adds convenience to the heat transfer process and ensures a safe work environment by swinging away from the work area during operation.