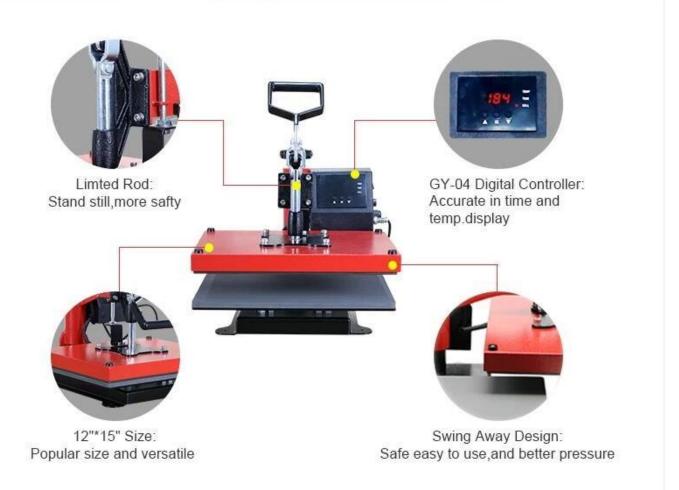

#### **Feature**

**GY-04 Digital Controller:** The digital display enhances visibility and allows users to easily adjust settings according to their needs.

**Swing Away Design:** The swing-away design adds convenience to the heat transfer process and ensures a safe work environment by swinging away from the work area during operation.

**Limited Rod:** This rod helps to keep the machine standing still. SSH Swing Away Heat Press is designed to provide a secure user experience, making it an excellent choice for both beginners and experienced users.h