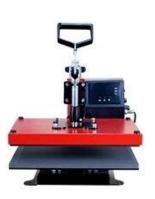

#### Description

Introducing the SSHM Swing Away Heat Press, an ideal choice for entry-level businesses or hobbyists seeking a practical and safe alternative to clamshell heat presses. The swing-away design ensures a more even pressure distribution, enhancing both safety and efficiency.

With a 180-degree rotation of the swing arm, this swing heat press allows the heat platen to be moved aside safely, minimizing the risk of machine shaking or toppling. This feature contributes to a secure and stable operation, ensuring peace of mind during use.

#### **Feature**

**GY-04 Digital Controller:** The digital display enhances visibility and allows users to easily adjust settings according to their needs.

**Swing Away Design:** The swing-away design adds convenience to the heat transfer process and ensures a safe work environment by swinging away from the work area during operation.