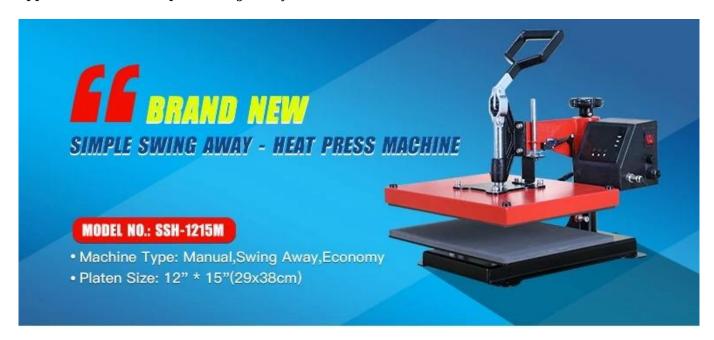

#### Description

Introducing the SSHM Swing Away Heat Press, an ideal choice for entry-level businesses or hobbyists seeking a practical and safe alternative to clamshell heat presses. The swing-away design ensures a more even pressure distribution, enhancing both safety and efficiency.

## Specification

Model No. SSH-1215M

Machine Type Swing Away, Economy Platen Size 12"x15" (29x38cm)

**Controller** GY-04 Digital Time & Temp. Control

**Printable Articles** Up to 15mm Thickness

 Voltage
 110V/ 220V