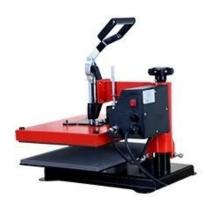

#### Description

Introducing the SSHM Swing Away Heat Press, an ideal choice for entry-level businesses or hobbyists seeking a practical and safe alternative to clamshell heat presses. The swing-away design ensures a more even pressure distribution, enhancing both safety and efficiency.

With a 180-degree rotation of the swing arm, this swing heat press allows the heat platen to be moved aside safely, minimizing the risk of machine shaking or toppling. This feature contributes to a secure and stable operation, ensuring peace of mind during use.

#### **Feature**

**GY-04 Digital Controller:** The digital display enhances visibility and allows users to easily adjust settings according to their needs.

**Swing Away Design:** The swing-away design adds convenience to the heat transfer process and ensures a safe work environment by swinging away from the work area during operation.