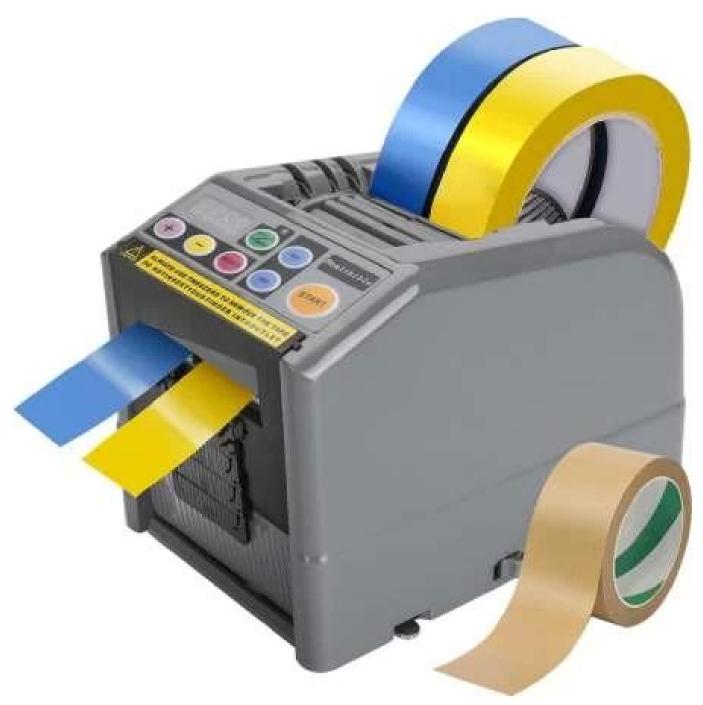

The <u>Automatic Tape Dispenser</u> is a versatile and efficient tool designed to streamline your packaging and production processes. This advanced device automatically dispenses and cuts tape to a precise length, significantly improving speed and accuracy in applications ranging from manufacturing to office use. Equipped with adjustable tape length settings and a high-speed motor, it can handle various types of tape, including vinyl, masking, and double-sided. The user-friendly interface allows for easy customization, and the durable construction ensures long-lasting performance. Ideal for busy work environments, the <u>Automatic Tape Dispenser</u> minimizes tape waste, reduces manual labor, and enhances overall productivity.

## **Feature**

**Precision Cutting**: Automatically dispenses and cuts tape to exact lengths, enhancing accuracy and efficiency.

Versatile Compatibility: Works with various types of tape, including vinyl, masking, and double-sided.

Adjustable Settings: Features customizable tape length settings for different tasks.

**High-Speed Operation**: Equipped with a high-speed motor for rapid tape dispensing.

User-Friendly Interface: Easy to operate with simple controls and clear settings.

**Durable Design**: Built for longevity with robust materials for sustained use.

**Productivity Enhancement**: Reduces manual effort, minimizes tape waste, and increases overall efficiency.