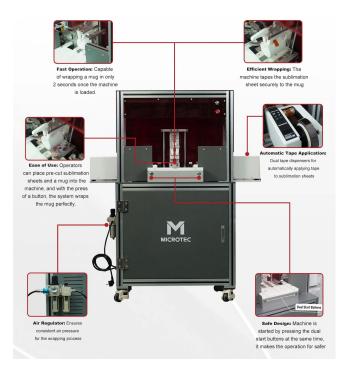

Key Features of the Automatic Mug Wrap Machine:
High-Speed Wrapping: Wrap up to 360 mugs per hour, dramatically increasing your production capacity.
Full Automation: Automates the entire wrapping process, eliminating the need for manual labor.
Wide Compatibility: Perfect for wrapping 11oz and 15oz sublimation-coated mugs.
Precision Engineering: Delivers consistent, tight wrapping to ensure perfect results every time.
User-Friendly Designs: Easy to set up and operate, even for beginners.
Durable Construction: Built to last with high-quality materials, ensuring long-term performance.
Compact and Efficient: Space-saving design that fits seamlessly into any production environment.
Safety Features: Equipped with safety mechanisms to ensure safe and reliable operation.

# **MICROTEC FEATURE**