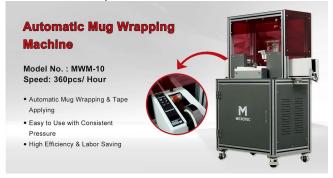

### Description

Streamline Your Mug Printing with the Automatic Mug Wrap Machine!

Introducing the Automatic Mug Wrap Machine, the ultimate solution for companies specializing in sublimation mugs. Designed to automate the tedious process of wrapping sublimation paper around mugs, this machine is a must-have for businesses looking to enhance productivity and reduce labor costs.

With the Automatic Mug Wrap Machine, you can wrap up to 360 mugs per hour, making it ideal for large-scale production. Compatible with popular mug sizes, including 11oz and 15oz sublimation-coated mugs, this machine ensures consistent, high-quality wrapping every time.

Key Features of the Automatic Mug Wrap Machine:
High-Speed Wrapping: Wrap up to 360 mugs per hour, dramatically increasing your production capacity.
Full Automation: Automates the entire wrapping process, eliminating the need for manual labor.
Wide Compatibility: Perfect for wrapping 11oz and 15oz sublimation-coated mugs.
Precision Engineering: Delivers consistent, tight wrapping to ensure perfect results every time.
User-Friendly Designs: Easy to set up and operate, even for beginners.
Durable Construction: Built to last with high-quality materials, ensuring long-term performance.
Compact and Efficient: Space-saving design that fits seamlessly into any production environment.
Safety Features: Equipped with safety mechanisms to ensure safe and reliable operation.

## Specification

| Model No.     | MWM-10                      |
|---------------|-----------------------------|
| Machine Type  | Automatic                   |
| Power         | 1000W                       |
| Voltage       | 220V                        |
| Frequency     | 50/ 60HZ                    |
| Net Weight    | 126kg                       |
| Gross Weight  | 195kg                       |
| Packing Size  | 121x58x151cm                |
| Certification | CE Approval                 |
| Warranty      | One Year For Entire Machine |