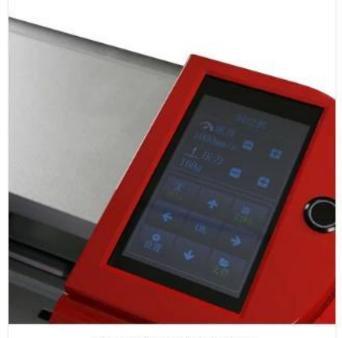

## **Feature**

- \*Automatic camera positioning
- \*Fast scanning speed and high cutting precision
- \*Large LCD touch screen
- \*Advanced system improves processing quality
- \*U disk offline use, simple and convenient
- \*One-key repeat, memory function

## **Gallery**

one-in-all barbed steel high cutting accuracy

Large LCD touch screen

Double spring design, uniform pressure

Easy to operate and adjustable

Read More

Smart hidden carriage