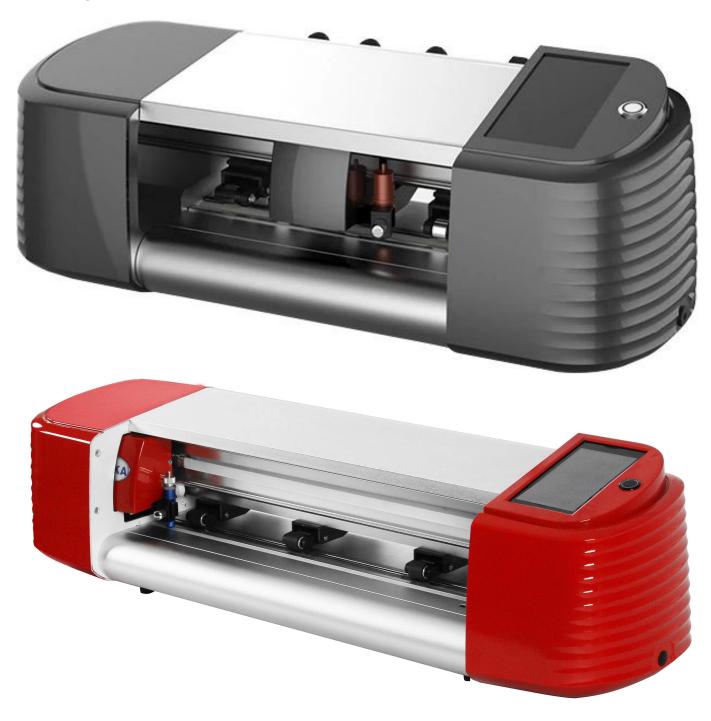

MT870CAM, an <u>auto contour cutting plotter</u>, featuring small size, high quality and precision, is designed for office & home equipment; and it is widely used in advertisement. It is a desktop small size cutting plotter with fully auto contour cutting function. It is useful and helpful in many application, such as cutting the paper, plastic tab, sticker, paperboard, film tomake paper model, puzzle, greeting card, photo booth, cartoon stamp and so on. It can be compatible with many operating systems, such as WindowsXP, Windows7, Windows8, Windows10, Widows 11, MAC.

## **Feature**

- \*Automatic camera positioning
- \*Fast scanning speed and high cutting precision
- \*Large LCD touch screen
- \*Advanced system improves processing quality
- \*U disk offline use, simple and convenient
- \*One-key repeat, memory function

## **Specification**

Model No.MT870CMMax. Feed Width810mmMax. Cutting Width770mmMax. Width of Coutour740MMStandOptional

MainboardArms Mainboard (Suit for CCD)CarriageMT aluminum casting carriage

 Speed
 5-1000mm/s