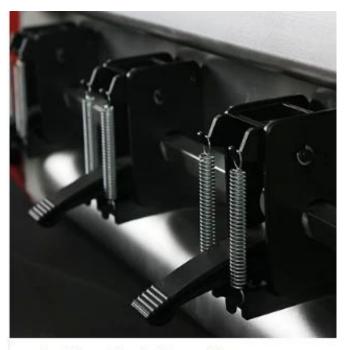

## **Gallery**

one-in-all barbed steel high cutting accuracy

Large LCD touch screen

Double spring design, uniform pressure

Easy to operate and adjustable

Read More

Smart hidden carriage