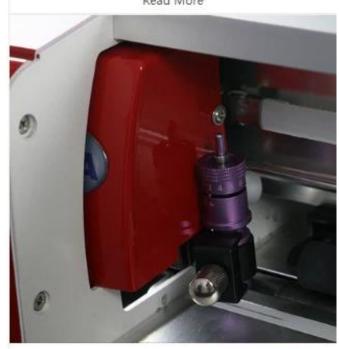

## **Gallery**

one-in-all barbed steel high cutting accuracy

Large LCD touch screen

Double spring design, uniform pressure

Easy to operate and adjustable

Read More

Smart hidden carriage