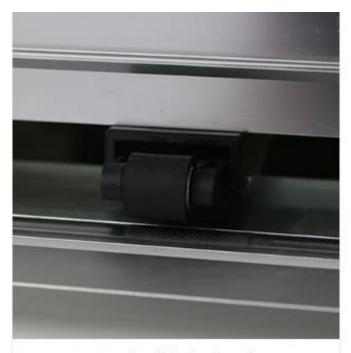

## **Gallery**

one-in-all barbed steel high cutting accuracy

Large LCD touch screen

Double spring design, uniform pressure

Easy to operate and adjustable

Read More

Smart hidden carriage