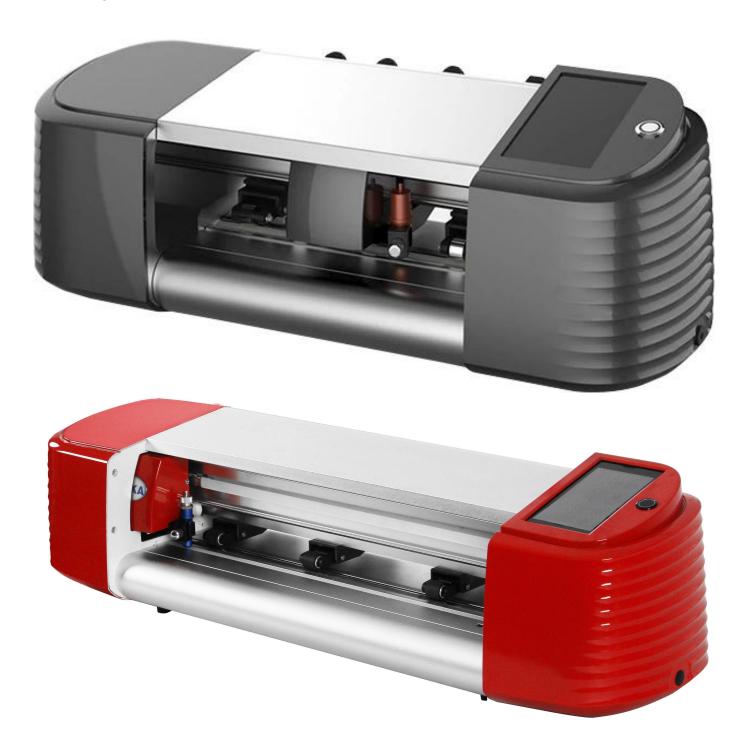

MT720CAM, an <u>auto contour cutting plotter</u>, featuring small size, high quality and precision, is designed for office & home equipment; and it is widely used in advertisement. It is a desktop small size cutting plotter with fully auto contour cutting function. It is useful and helpful in many application, such as cutting the paper, plastic tab, sticker, paperboard, film tomake paper model, puzzle, greeting card, photo booth, cartoon stamp and so on. It can be compatible with many operating systems, such as WindowsXP, Windows7, Windows8, Windows10, Widows 11, MAC.

## **Feature**

- \*Automatic camera positioning
- \*Fast scanning speed and high cutting precision
- \*Large LCD touchscreen
- \*Advanced system improves processing quality
- \*U disk offline use, simple and convenient
- \*One-key repeat, memory function

## **Specification**

Model No.

Max. Feed Width
660mm
620mm
Max. Width of
Coutour

Stand

MT720CAM
660mm
620mm
620mm
590MM

Mainboard Arms Mainboard (Suit for CCD)

Carriage MT aluminum casting carriage

**Speed** 5-1000mm/s **Pressure** 5-800q