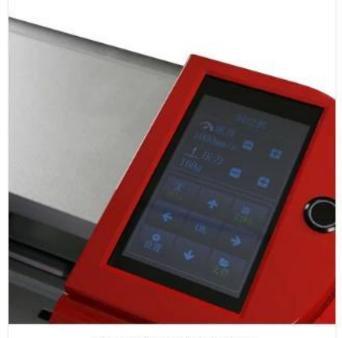

## **Feature**

- \*Automatic camera positioning
- \*Fast scanning speed and high cutting precision
- \*Large LCD touchscreen
- \*Advanced system improves processing quality
- \*U disk offline use, simple and convenient
- \*One-key repeat, memory function

## **Gallery**

one-in-all barbed steel high cutting accuracy

Large LCD touch screen

Double spring design, uniform pressure

Easy to operate and adjustable

Read More

Smart hidden carriage