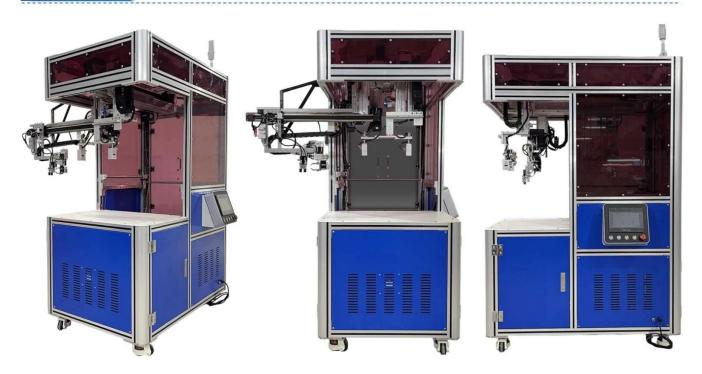

## Description

Microtec Robotic Automated Peeling & Unloading Machine designed to complement our automated feeding system. This innovative device seamlessly extracts <a href="DTF films">DTF films</a> from completed heat transfers, automatically tears them off, and efficiently places the transferred items into a collection basket. This process not only saves valuable time but also significantly reduces the need for manual intervention. Say goodbye to unnecessary downtime and experience a significant boost in productivity, allowing your business to meet growing demands and stay ahead in the market.

#### **Complete Automation:**

This machine offers end-to-end automation in the unloading process, from tearing off DTF films to separating and placing the transferred items into the storage basket. This reduces manual labor and enhances overall process efficiency.

#### **Seamless Integration:**

With its ability to seamlessly interface with heat transfer machines, our Automatic Unloading Machine ensures a continuous production flow, eliminating bottlenecks and maximizing productivity.