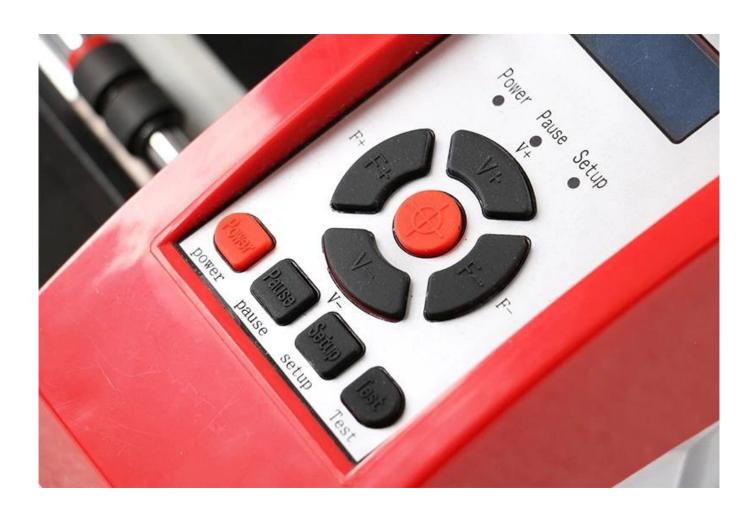

**Display** LED

Interface USB+SD Card

Software Anycut/ Artcut/ Master/ CorelDRAW/ SignMasterCut/ Flexi11/ Starcut

**Cutting Material**Thickness less than 1mm with backing material: sticker, sticky label paper, puzzle, cartoon stamp and etc