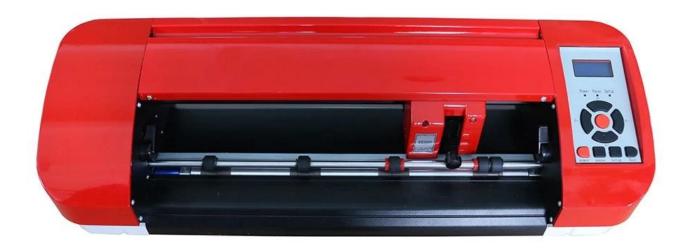

## Description

MT-380AC, an <u>auto contour cutting plotter</u>, featuring small size, high quality and precision, is designed for office & home equipment; and it is widely used in advertisement. It is a desktop small size cutting plotter with fully auto contour cutting function. It is useful and helpful in many application, such as cutting the paper, plastic tab, sticker, paperboard, film tomake paper model, puzzle, greeting card, photo booth, cartoon stamp and so on. It can be compatible with many operating systems, such as Windows XP, Windows 7, Windows 8, Windows 10 and Mac OS.

## Feature

- \*Max. feed width 380mm
- \*Max. cutting width 310mm
- \*Auto main board
- \*Cutting speed: 20-800mm/s
- \*Different colors available
- \*Compatible operating system: Windows XP/Windows 7/Windows 8/Windows 10/Mac OS

## Specification

Model No.MT-380ACMax. Feed Width380mmMax. Cutting Width310mmMax. Width of Coutour295mm (A3)

Stand No.

Motherboard Auto Coutour Motherboard (Pro)

CarriageMT380 CarriageSpeed20-800mm/sPressure20-500gMemory1m