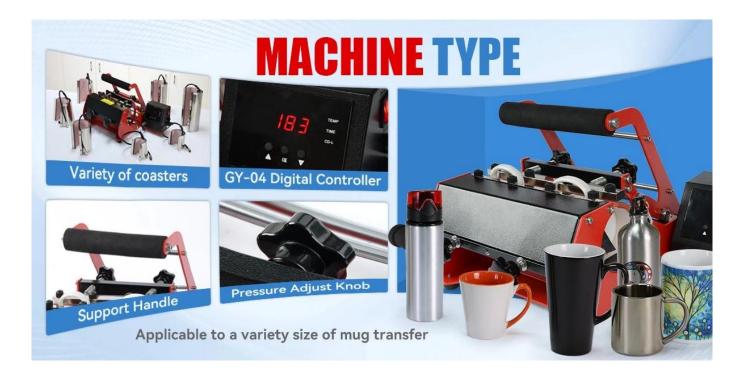

- Adjustable Pressure: Features four pressure adjustment knobs, allowing for precise pressure settings tailored to different mug sizes, ensuring consistent and high-quality sublimation results.
- **User-Friendly Operation:** The intuitive control panel simplifies temperature and time settings, making the MP-10 accessible to both beginners and experienced users.
- **High-Temperature Capability:** Capable of reaching temperatures up to 225°C (437°F), the MP-10 ensures vibrant and durable sublimation prints on various mug types.
- **Durable Construction:** Built with a sturdy frame and high-quality components, the MP-10 is designed for longevity and reliable performance, even under frequent use.
- **Enhanced Productivity:** The innovative structure allows for full-wrap designs with even pressure distribution, making it possible to transfer designs onto 20oz and 30oz skinny tumblers, as well as two 11oz or 15oz mugs simultaneously, thereby increasing production efficiency.

# **Additional Features**

- **Super Big Mug Heater:** Specially designed for transferring designs onto 20oz and 30oz skinny tumblers, or for transferring designs onto two 11oz or 15oz mugs simultaneously, enhancing productivity.
- **Strong Handle Grip:** Designed for easy pressing down of the mug heat press machine, ensuring consistent contact pressure for optimal sublimation results.