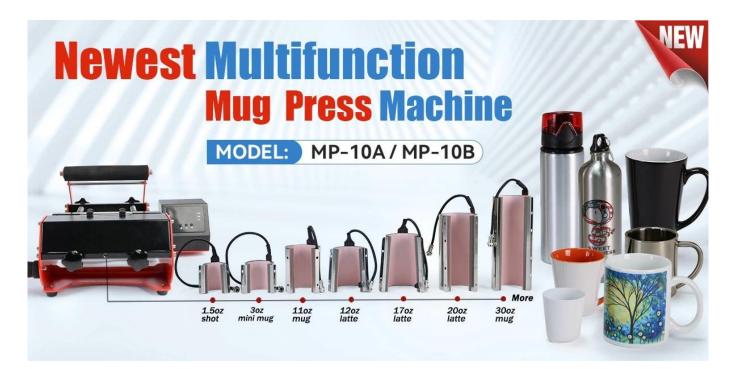

# **MP-10 8-in-1 Tumbler and Mug Press**

The MP-10 is a versatile and efficient heat press machine designed for sublimation printing on a wide variety of mugs and tumblers. Its multifunctional design and interchangeable heating elements make it an essential tool for businesses and hobbyists aiming to produce high-quality, customized drinkware.

## **Key Features**

- **Multifunctional Design:** Equipped with six interchangeable heating elements, the MP-10 accommodates a broad range of mug sizes and shapes, including:
  - 1.5oz Mini Mugs
  - $\circ~2.5 oz~Mini~Mugs$
  - $\circ~$  6oz-10oz Standard Mugs
  - 12oz Latte Mugs
  - 17oz Latte Mugs
  - 11oz-15oz Mugs

# **Technical Specifications**

- Model Number: MP-10
- Machine Type: Manual, Easy Heater Exchange

- Compatible Mug Sizes: 1.5oz, 2.5oz, 6oz-10oz, 12oz, 17oz, 11oz-15oz
- Maximum Temperature: 225°C (437°F)
- **Power:** 130W-260W
- Voltage: 220V/110V
- Frequency: 50-60Hz
- Machine Dimensions: 604mm (L) x 426mm (W) x 297mm (H)
- Net Weight: 12.75kg