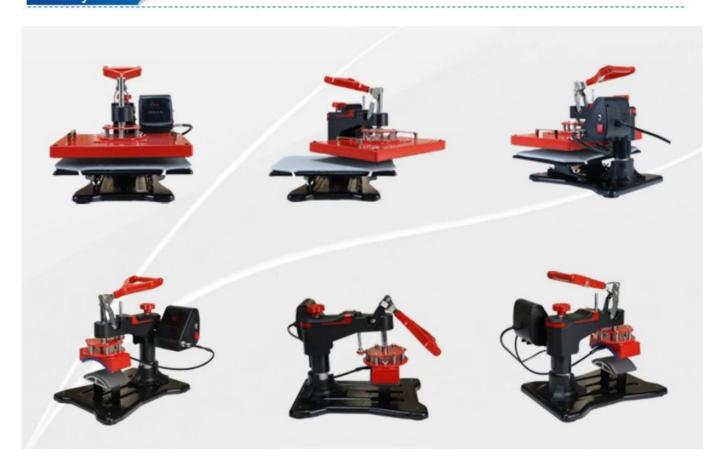

#### 8 in 1 Combo Heat Press Machine with More Competitive Price

ACH-800 Multipurpose Swing-Away Heat Press – a versatile solution for all your heat transfer needs. ACH-800 is designed for a myriad of applications, including T-shirts, mugs, plates, caps, and more. Its quick-change attachments make it a versatile solution for meeting your diverse transfer requirements. This cutting-edge machine outshines its predecessors with a more competitive price point and a lighter weight, ensuring an optimal user experience.

#### Feature

**Efficient 360° Rotation:** ACH-800 Combo heat press incorporates a swingable guide rail for easy garment access and even heating, guaranteeing top-notch transfer quality. The non-slip pull handle and robust base enhance stability during operation, providing a seamless printing experience.

**Interchangeable Attachments:** With its interchangeable attachment feature, the ACH-800 adapts seamlessly to your unique transfer needs. Whether it's T-shirts, mouse pads, puzzles, tiles, mugs, plates, caps, or other materials, this multifunctional press has you covered.