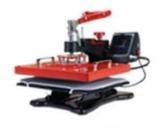

#### Feature

**Efficient 360° Rotation:** ACH-800 Combo heat press incorporates a swingable guide rail for easy garment access and even heating, guaranteeing top-notch transfer quality. The non-slip pull handle and robust base enhance stability during operation, providing a seamless printing experience.

## Specification

Model No. ACH-800 **Machine Type** Swing Away, Multifunctional **Platen Size** 12"x15" (29x38cm) Dia.6-7.5cm Mug Heater Dia.7.5-9cm Mug Heater 12oz & 17oz Mug Heaters **Optional Heater** 5" (φ12.6cm) Plate Heater 6" (φ15.2cm) Plate Heater 9x15.5cm Cap Heater Controller T-04 Digital Time & Temp. Control **Printable Articles** Up to 50mm Thickness 120V/ 220V Voltage 1000W **Power** 0-999 sec **Time Range** Maximum Temp. 225 C ±0.5% **Temperature Accuracy** 58x52x42cm **Packing Size Gross Weight** 26kg