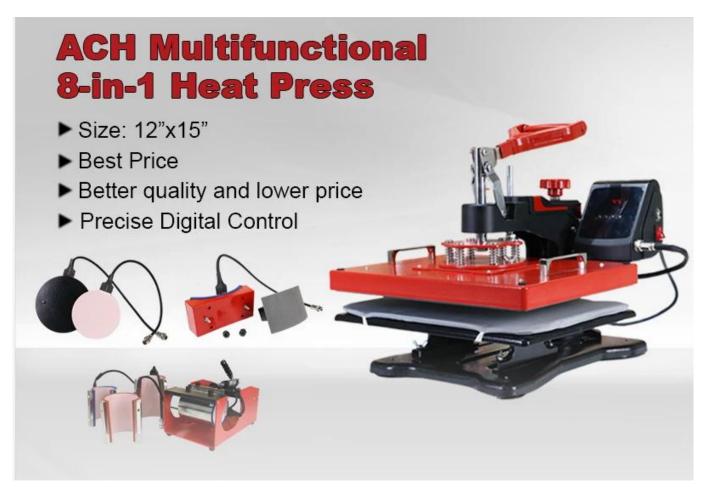

#### 8 in 1 Combo Heat Press Machine with More Competitive Price

ACH-800 Multipurpose Swing-Away Heat Press – a versatile solution for all your heat transfer needs. ACH-800 is designed for a myriad of applications, including T-shirts, mugs, plates, caps, and more. Its quick-change attachments make it a versatile solution for meeting your diverse transfer requirements. This cutting-edge machine outshines its predecessors with a more competitive price point and a lighter weight, ensuring an optimal user experience.

#### Feature

**Efficient 360° Rotation:** ACH-800 Combo heat press incorporates a swingable guide rail for easy garment access and even heating, guaranteeing top-notch transfer quality. The non-slip pull handle and robust base enhance stability during operation, providing a seamless printing experience.

## Specification

Model No. ACH-800 **Machine Type** Swing Away, Multifunctional **Platen Size** 12"x15" (29x38cm) Dia.6-7.5cm Mug Heater Dia.7.5-9cm Mug Heater 12oz & 17oz Mug Heaters **Optional Heater** 5" (φ12.6cm) Plate Heater 6" (φ15.2cm) Plate Heater 9x15.5cm Cap Heater Controller T-04 Digital Time & Temp. Control **Printable Articles** Up to 50mm Thickness 120V/ 220V Voltage 1000W **Power** 0-999 sec **Time Range** Maximum Temp. 225 C ±0.5% **Temperature Accuracy** 58x52x42cm **Packing Size Gross Weight** 26kg