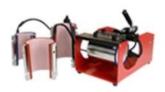

**Interchangeable Attachments:** With its interchangeable attachment feature, the ACH-800 adapts seamlessly to your unique transfer needs. Whether it's T-shirts, mouse pads, puzzles, tiles, mugs, plates, caps, or other materials, this multifunctional press has you covered.

### Application

ACH-800 is an all-in-one solution for versatile applications, facilitating easy transfers onto T-shirts, caps, ceramic items, mugs, coasters, mouse pads, puzzles, fabrics, and more. Different-sized mug presses cater to varied transfer demands.