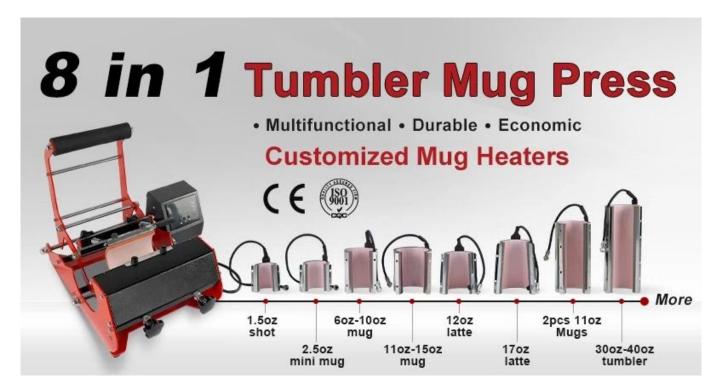

Microtec MP-10B Mug Tumbler Press is a versatile and automated mug transfer machine designed specifically for sublimating designs onto various different size mugs. Offered with 1.5oz, 2.5oz shot, 6-15oz mug heater, 12oz & 17oz latte mug heater, super big heater for transfer 20oz and 30oz skinny tumblers, with better image result of full-width print.

This Mug Tumbler Press offers 8 interchangeable mug heating elements of different sizes, allowing you to print on various types of mugs and drinkware. It's the Most Cost-effective Mug Heat Press Machine. Best Versatile Mug Press Machine for Straight and Latte Mugs!

#### **Main Features:**

**Versatile 8-in-1 functionality:** This tumbler mug press machine comes with 8 interchangeable mug heating elements, enabling you to customize a wide range of mug sizes and shapes.

**Exchangeable Mug Heater:** Workable for 8 size mug heaters, it comes with interchangeable mug heating elements, enabling you to customize a wide range of mug sizes and shapes.

**Super Big Mug Heater:** Big size mug heating element specially designed for 20oz, 30oz, 40oz tumblers sublimation printing.

### 8-in-1 Mug Thumbler Heat Press Machine Color Customizable

The 8 in 1 mug tumbler heat press has innovative structure for all-around full wrap design for good pressure, can transfer 20oz and 30oz skinny tumblers and 2pcs of 11oz or 15oz mug at one time, with better image result of full-width print.