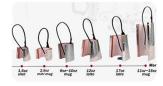

Microtec MP-10B Mug Tumbler Press is a versatile and automated mug transfer machine designed specifically for sublimating designs onto various different size mugs. Offered with 1.5oz, 2.5oz shot, 6-15oz mug heater, 12oz & 17oz latte mug heater, super big heater for transfer 20oz and 30oz skinny tumblers, with better image result of full-width print.

This Mug Tumbler Press offers 8 interchangeable mug heating elements of different sizes, allowing you to print on various types of mugs and drinkware. It's the Most Cost-effective Mug Heat Press Machine. Best Versatile Mug Press Machine for Straight and Latte Mugs!

#### **Main Features:**

**Versatile 8-in-1 functionality:** This tumbler mug press machine comes with 8 interchangeable mug heating elements, enabling you to customize a wide range of mug sizes and shapes.

### 8-in-1 Mug Thumbler Heat Press Machine Color Customizable

The 8 in 1 mug tumbler heat press has innovative structure for all-around full wrap design for good pressure, can transfer 20oz and 30oz skinny tumblers and 2pcs of 11oz or 15oz mug at one time, with better image result of full-width print.