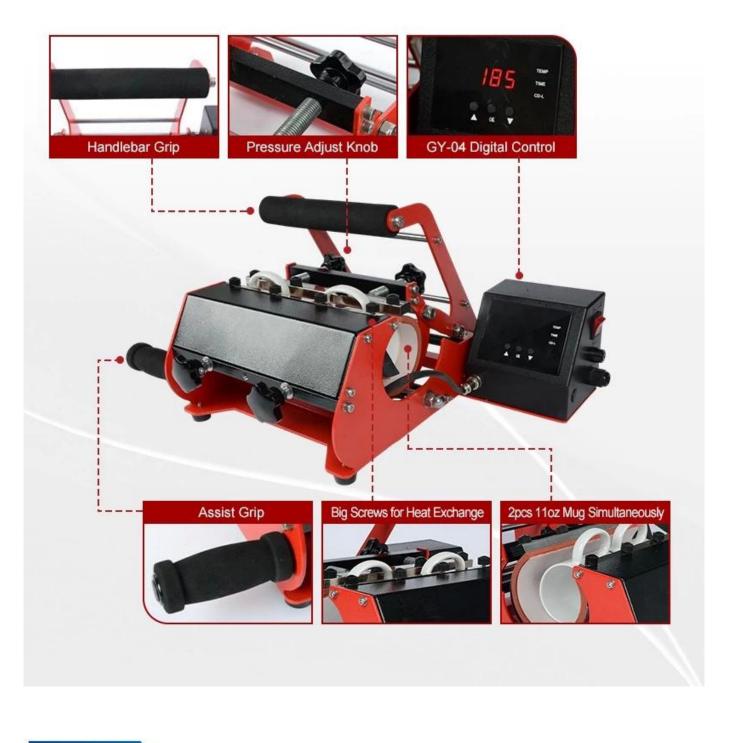

**User-friendly interface:** The mug press equipped with an easy-to-operate control panel, making it simple for users to navigate and operate the machine, even for beginners.

**Durability:** Constructed from high-quality materials, this machine is built to withstand prolonged use, ensuring long-term reliability.

### Feature

**4 Pressure Adjust Knob:** For different size mugs, easy to adjust the pressure for high quality sublimation printing effect.

**Strong Handle Grip:** Support handle designed for easy pressing down of mug heat press machine and good contact pressure.

**Exchangeable Mug Heater:** Workable for 8 size mug heaters, it comes with interchangeable mug heating elements, enabling you to customize a wide range of mug sizes and shapes.

**Super Big Mug Heater:** Big size mug heating element specially designed for 20oz, 30oz, 40oz tumblers sublimation printing.