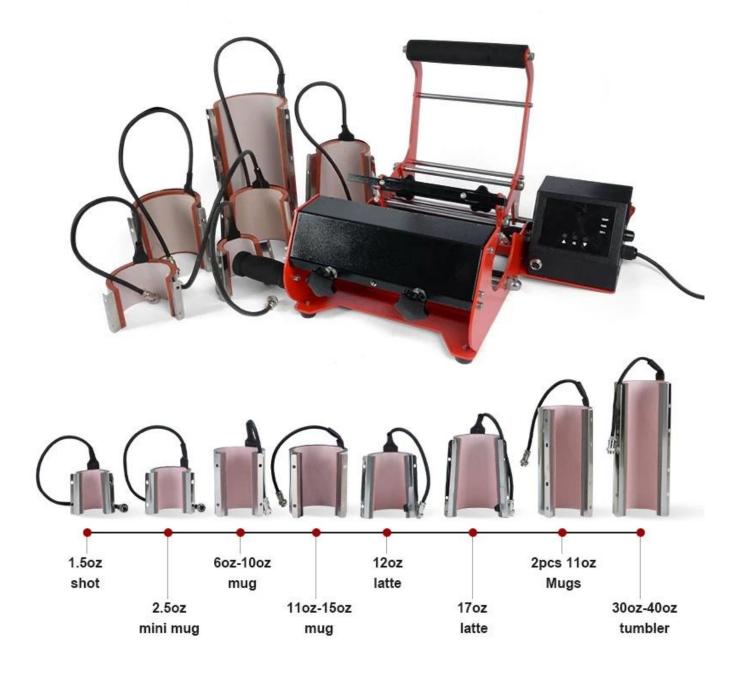

Microtec MP-10B Mug Tumbler Press is a versatile and automated mug transfer machine designed specifically for sublimating designs onto various different size mugs. Offered with 1.5oz, 2.5oz shot, 6-15oz mug heater, 12oz & 17oz latte mug heater, super big heater for transfer 20oz and 30oz skinny tumblers, with better image result of full-width print.

This Mug Tumbler Press offers 8 interchangeable mug heating elements of different sizes, allowing you to print on various types of mugs and drinkware. It's the Most Cost-effective Mug Heat Press Machine. Best Versatile Mug Press Machine for Straight and Latte Mugs!

#### **Main Features:**

**Versatile 8-in-1 functionality:** This tumbler mug press machine comes with 8 interchangeable mug heating elements, enabling you to customize a wide range of mug sizes and shapes.

**Exchangeable Mug Heater:** Workable for 8 size mug heaters, it comes with interchangeable mug heating elements, enabling you to customize a wide range of mug sizes and shapes.

**Super Big Mug Heater:** Big size mug heating element specially designed for 20oz, 30oz, 40oz tumblers sublimation printing.

### 8-in-1 Mug Thumbler Heat Press Machine Color Customizable

The 8 in 1 mug tumbler heat press has innovative structure for all-around full wrap design for good pressure, can transfer 20oz and 30oz skinny tumblers and 2pcs of 11oz or 15oz mug at one time, with better image result of full-width print.