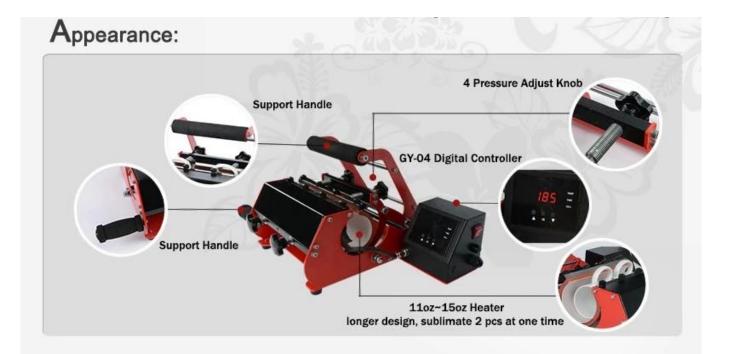

**User-friendly interface:** The mug press equipped with an easy-to-operate control panel, making it simple for users to navigate and operate the machine, even for beginners.

**Durability:** Constructed from high-quality materials, this machine is built to withstand prolonged use, ensuring long-term reliability.

### Specification

| Model No.            | MP-10B                                                                          |
|----------------------|---------------------------------------------------------------------------------|
| Machine Type         | 8-in-1, Easy Heater Exchange                                                    |
| Mug Heater           | 1.5oz/ 2.5oz/ 10oz/ 12oz Latte/ 17oz Latte/<br>11oz-15oz, 20oz and 30oz Tumbler |
| Controller           | GY-04 Digital Time & Temperature Controller                                     |
| Maximum Temp.        | 225°C (437°F)                                                                   |
| Temperature Accuracy | ±0.5%                                                                           |
| Time Range           | 0-999 Seconds                                                                   |
| Power                | 130W-260W                                                                       |
| Voltage              | 220V/ 110V                                                                      |
| Frequency            | 50-60Hz                                                                         |
| Net Weight           | 14kg                                                                            |
| Machine Size         | 61x43x30cm                                                                      |
| Machine Pressure     | Adjustable                                                                      |

### Feature

**4 Pressure Adjust Knob:** For different size mugs, easy to adjust the pressure for high quality sublimation printing effect.

**Strong Handle Grip:** Support handle designed for easy pressing down of mug heat press machine and good contact pressure.