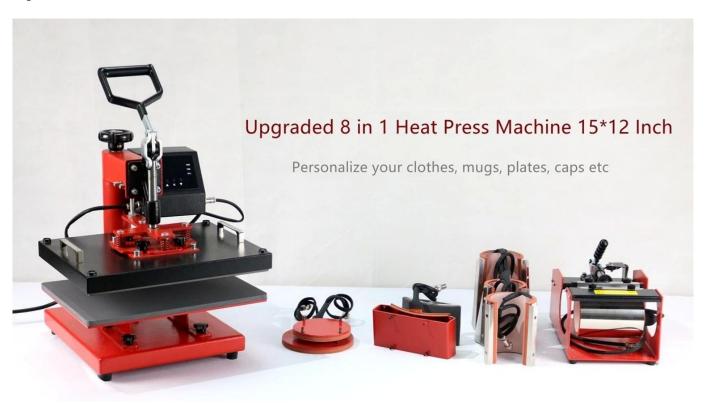

### Description

Multipurpose swing-away heat press for T-shirts, Mugs, Plates, Caps, which utilizes quick-change attachments to meet your different transfer needs -

Microtec's Best selling Combo Heat Press. With interchangeable attachments, this multifunctional press DCH-900 could meet your different requirement for transferring, such as T-shirt, mouse pad, puzzles, tiles, mugs, plates, caps, shoes etc. Cost effective and space save which has gained high reputation from customers.

#### Feature

**Versatile Transfer Options:** ECH-800 is designed for a myriad of applications, including T-shirts, mugs, plates, caps, and more. Its quick-change attachments make it a versatile solution for meeting your diverse transfer requirements.

**Interchangeable Attachments:** With its interchangeable attachment feature, the ECH-800 adapts seamlessly to your unique transfer needs. Whether it's T-shirts, mouse pads, puzzles, tiles, mugs, plates, caps, or other materials, this multifunctional press has you covered.

**Accommodates Thick Materials:** The ECH-800 accommodates materials up to 70mm thick, offering versatility in handling a wide range of substrates.

**2-Year Warranty:** We stand behind the quality of the ECH-800 with a 2-year warranty on the entire press, providing you with peace of mind and confidence in your investment. Trust in Microtec's best-selling Combo Heat Press for reliable performance and exceptional results.