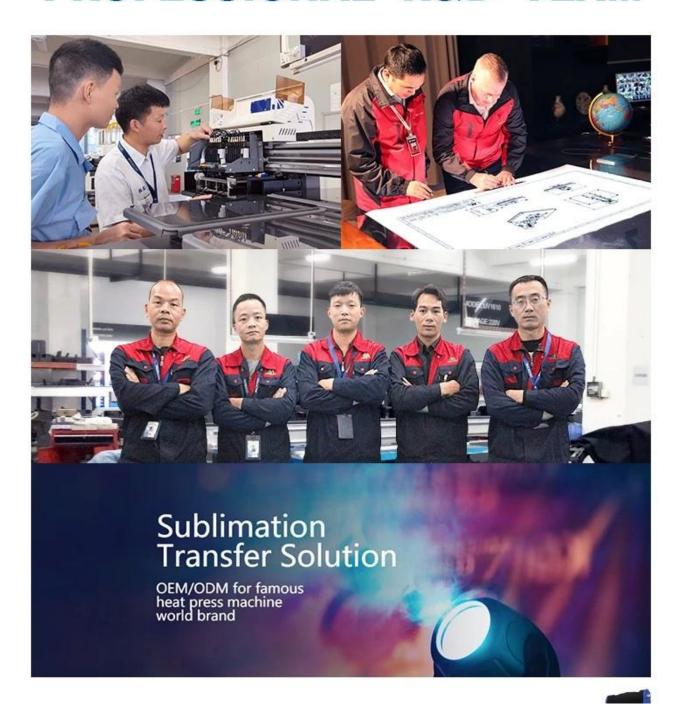

sec.

Maximum Temp. 225 C

Temperature Accuracy ±0.5%

Packing Size 53x53x47cm

Gross Weight 36kg

#### Application

facilitating easy transfers onto T-shirts, caps, ceramic items, mugs, coasters, mouse pads, puzzles, fabrics, and more. Different-sized mug presses cater to varied transfer demands.





















## **Lead Your Path to Heat Transfer Excellence**





22 Year's Heat Press Manufacture



28000m² Factory 280+ Staffs



CE/SGS/RoHS/UL Certificate



2 Years Warranty Lifetime Online Support



100% Quality Control Inspection



Constant R & D Leading the Industry



Customized Service Available



100+ Export Countries

# - ADVANCED EQUIPMENTS

Robotic Arms & Laser Cutting Machines

Standardized Production Line

Higher Production Efficiency



# - PROFESSIONAL R&D TEAM -



## MEET MICROTEC ~~

Come and meet Microtec at global expos, such as FESPA, SGIA, ISA, Sign China.

You are also welcomed to visit our factory and office in China.