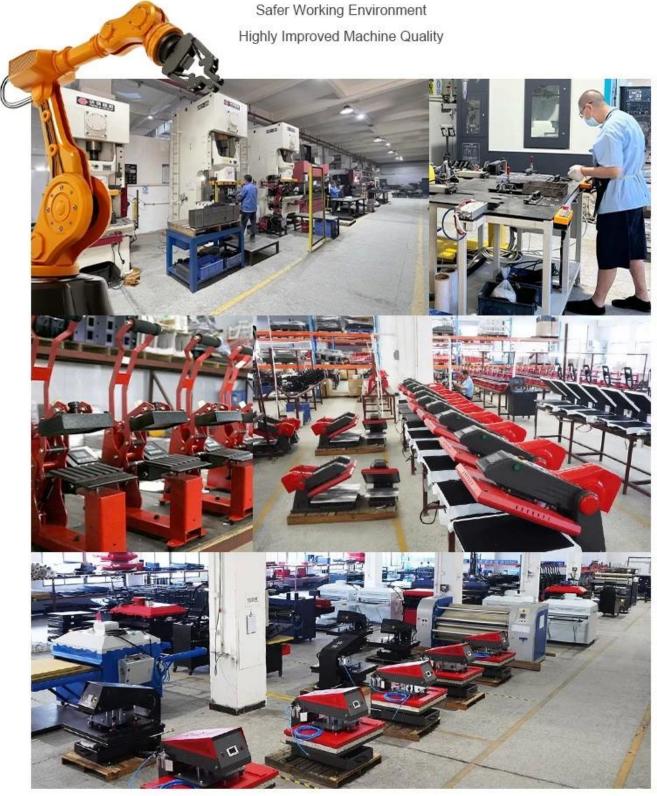

# - ADVANCED EQUIPMENTS

Robotic Arms & Laser Cutting Machines

Standardized Production Line

Higher Production Efficiency