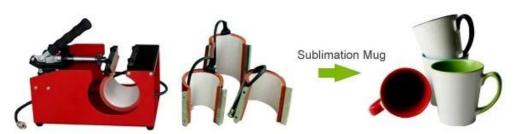

### Specification

| Model No. | ECH-800 |
|-----------|---------|
|-----------|---------|

Machine Type Swing Away, Multifunctional

**Platen Size** 12"x15"(29x38cm)

Dia.6-7.5cm Mug Heater
Dia.7.5-9cm Mug Heater
12oz & 17oz Mug Heaters

Optional Heater
Dia.12.6cm Plate Heater

Dia.15.2cm Plate Heater

9x15.5cm Cap Heater

**Controller** GY-04 Digital Time & Temp. Control

Printable Articles Up to 70mm Thickness

Voltage 120V/ 220V

**Power** 1.2KW/ 1.8KW

#### Application

facilitating easy transfers onto T-shirts, caps, ceramic items, mugs, coasters, mouse pads, puzzles, fabrics, and more. Different-sized mug presses cater to varied transfer demands.