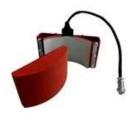

### Specification

| Model No. | ECH-800 |
|-----------|---------|
|-----------|---------|

Machine Type Swing Away, Multifunctional

**Platen Size** 12"x15"(29x38cm)

Dia.6-7.5cm Mug Heater
Dia.7.5-9cm Mug Heater
12oz & 17oz Mug Heaters

Optional Heater
Dia.12.6cm Plate Heater

Dia.15.2cm Plate Heater

9x15.5cm Cap Heater

**Controller** GY-04 Digital Time & Temp. Control

Printable Articles Up to 70mm Thickness

Voltage 120V/ 220V

**Power** 1.2KW/ 1.8KW