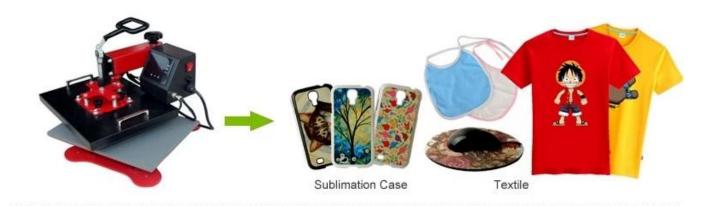

#### Application

facilitating easy transfers onto T-shirts, caps, ceramic items, mugs, coasters, mouse pads, puzzles, fabrics, and more. Different-sized mug presses cater to varied transfer demands.