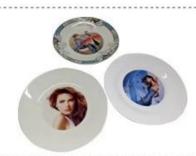

### Specification

| Model No. | ECH-800 |
|-----------|---------|
|-----------|---------|

Machine Type Swing Away, Multifunctional

**Platen Size** 12"x15"(29x38cm)

Dia.6-7.5cm Mug Heater
Dia.7.5-9cm Mug Heater
12oz & 17oz Mug Heaters

Optional Heater
Dia.12.6cm Plate Heater

Dia.15.2cm Plate Heater

9x15.5cm Cap Heater

**Controller** GY-04 Digital Time & Temp. Control

Printable Articles Up to 70mm Thickness

Voltage 120V/ 220V

**Power** 1.2KW/ 1.8KW

#### Application

facilitating easy transfers onto T-shirts, caps, ceramic items, mugs, coasters, mouse pads, puzzles, fabrics, and more. Different-sized mug presses cater to varied transfer demands.