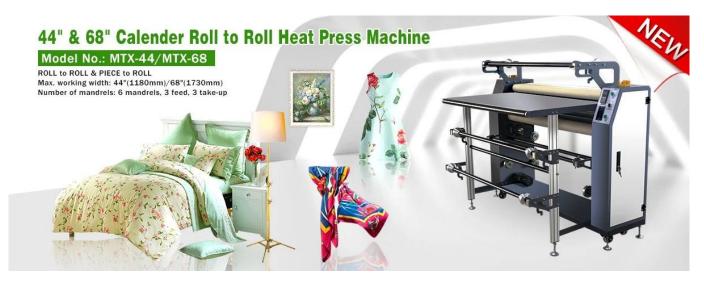

Prepare to elevate your printing capabilities to new heights with the MTX-68 Sublimation Calender Roll to Roll Heat Press, a sublimation printing solution designed to accommodate a maximum working width of 68 inches (1730mm) and featuring a precision-engineered drum with a diameter of 9.8 inches (250mm).

## MTX-44(68)

| Model No.                    | MTX-44                             | MTX-68                  |
|------------------------------|------------------------------------|-------------------------|
| Max. Working Width           | 44" (1200mm)                       | 68" (1730mm)            |
| Dia of Drum                  | Φ7.8" (200mm)                      | Φ9.8" (250mm)           |
| Max. Temperature             | 392°F (200°C)                      | 392°F (200°C)           |
| Heating Elements             | 1                                  | 3                       |
| Heating Media                | Thermal Oil Heating                |                         |
| Controller                   | Digital Temperature & Time Control |                         |
| Max. Feeding Speed           | 0-1100mm/min                       | 0-1200mm/min            |
| Number of Mandrels           | 6 mandrels, 3 feed, 3 take-up      |                         |
| Max. Material Roll Dimension | 350mm                              |                         |
| Max. Roll Weight             | 45kg                               |                         |
| Voltage                      | 220VAC 50HZ Single Phase           | 220VAC 50HZ Three Phase |
| Current                      | 27A                                | 30A                     |
| Power                        | 6KW                                | 11KW                    |
| Noise Level                  | 30DB                               | 30DB                    |
| Net/Gross Weight             | 450kg/                             | 1                       |
| Machine Size                 | 163x98x132cm                       | 230x130x151cm           |
| Packing Size                 | 183x120x163cm                      | 248x145x183cm           |