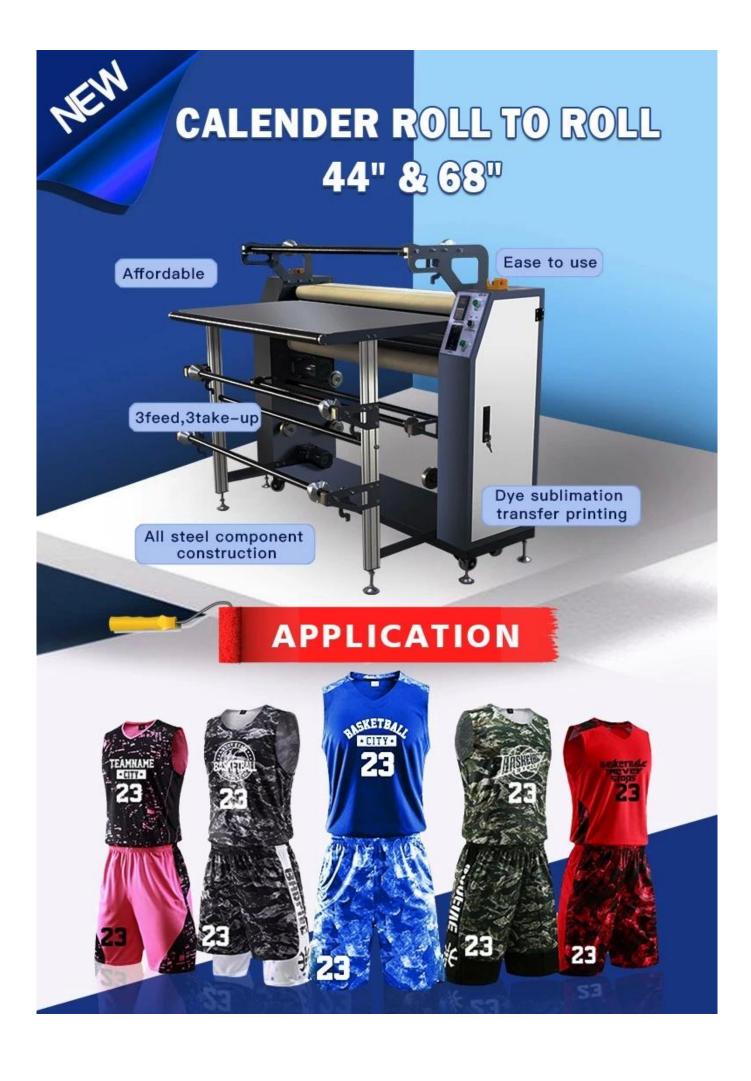

# Application

MTX Calenders are available for both roll-to-roll and piece-to-roll applications, making them versatile tools for various production needs. Whether you're printing continuous materials or dealing with cut pieces and rolls, Microtec's MTX Calenders are your trusted solution for precise temperature fixation and efficient production, saving you valuable time and effort.

### Sublimation Applications:

- Textiles
- Furnishings
- Fashion, Sportswear, and Promotional Items
- Films