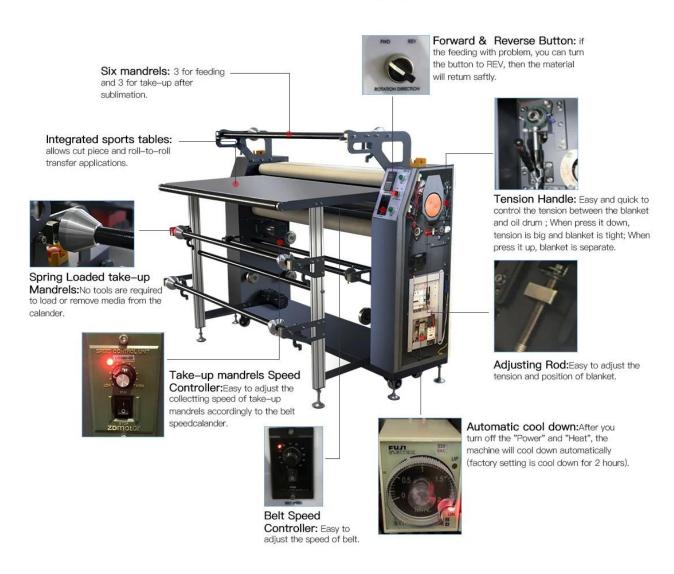

**User-Friendly Controls:** Intuitive controls and features such as tension adjustment, belt speed control, and automatic cooldown make operation hassle-free.

**Roll-to-Roll Printing:** Perfect for roll-to-roll applications, allowing for continuous printing on large-format media.