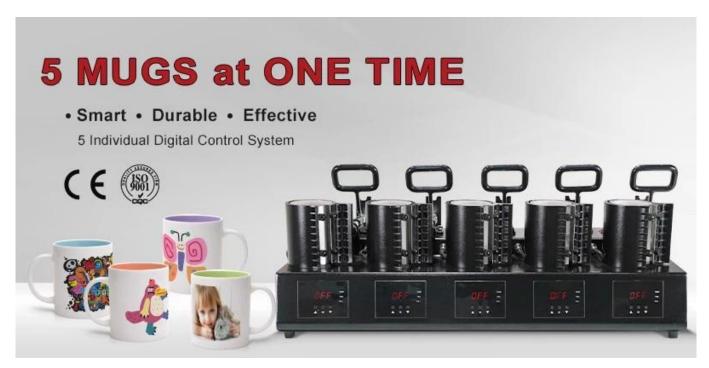

#### Description

Microtec 5 in 1 Mug heat press machine is the most efficient <u>mug printing machine</u> for high volume work. 5 mug heaters controlled by 5 individual digital controllers, which is more accurate time and temperature control. You can transfer 5 sublimation mugs with this <u>5-in-1 mug press</u> at the same time. Stable in terms of quality and & sturdy welded steel structure, easy to adjust.

# 5-in-1 Mug Press for Batch Production

Microtec 5-in-1 mug printing machine is specifically designed for batch production, allowing you to print on 5 mugs measuring 7-9cm in diameter simultaneously. This efficient and functional mug press ensures even heating and bring excellent printing effect.

Solid and Durable Welded Frame

5 Individual Digital Control System

3 Easy-operated Pressure Adjustable Knob

4 Strong Mug Wrap for Different Size Mugs

User-friendly Ring Shaped Handlebar Grip

6 Adjustable Base for Different Mug Height