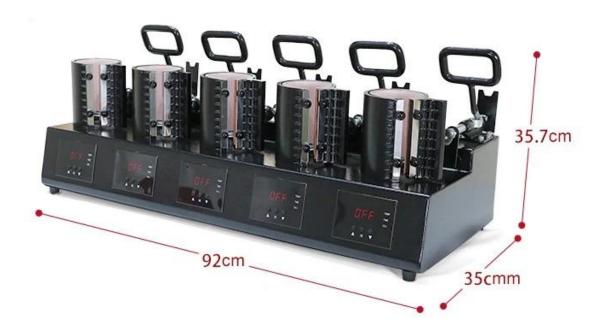

#### Specification

| Model No.           | MPA-500B                                      |  |  |
|---------------------|-----------------------------------------------|--|--|
| Machine Type        | Manual, 5 in 1                                |  |  |
| Mug Heater          | 6oz, 9oz, 10oz, 11oz, 15oz sublimation mug    |  |  |
| Controller          | 5 Individual Digital Temp. & time controllers |  |  |
| Voltage             | 120V / 220V                                   |  |  |
| Power               | 1500W                                         |  |  |
| Time Range          | 0-480 sec.                                    |  |  |
| Maximum Temperature | 225 C                                         |  |  |
| Packing Size        | 93x49x39cm                                    |  |  |
| Gross Weight        | 47kg                                          |  |  |

| Power                    | 1500W                                    | Temp System  | Celsius / Fahrenheit |
|--------------------------|------------------------------------------|--------------|----------------------|
| Voltage                  | 120V / 220V                              | Time Range   | 0 - 480s             |
| Temp Range               | 0 ~ 225 Celsius                          | Gross Weight | 47KG                 |
| Often-Used Printing Time | 120 ~ 180S                               | Measure      | 92 x 35 x 35.7cm     |
| Printable Mug            | Ф6 - 9cm Cylinder-shape Sublimation Mugs |              |                      |
| Maximum Mug Height       | 17cm                                     |              |                      |