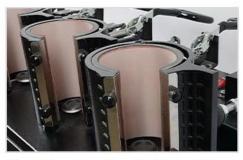

# 5-in-1 Mug Press for Batch Production

Microtec 5-in-1 mug printing machine is specifically designed for batch production, allowing you to print on 5 mugs measuring 7-9cm in diameter simultaneously. This efficient and functional mug press ensures even heating and bring excellent printing effect.

**High Quality Mug Heater:** More robust mug wrap with more uniform pressure, large screws to facilitate heater exchange.

**Interchangeable Mug Heater:** Can be used on both 11oz and 15oz sublimation mugs.