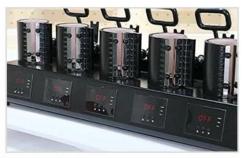

# 5-in-1 Mug Press for Batch Production

Microtec 5-in-1 mug printing machine is specifically designed for batch production, allowing you to print on 5 mugs measuring 7-9cm in diameter simultaneously. This efficient and functional mug press ensures even heating and bring excellent printing effect.

Solid and Durable Welded Frame

5 Individual Digital Control System

3 Easy-operated Pressure Adjustable Knob

4 Strong Mug Wrap for Different Size Mugs

User-friendly Ring Shaped Handlebar Grip

6 Adjustable Base for Different Mug Height