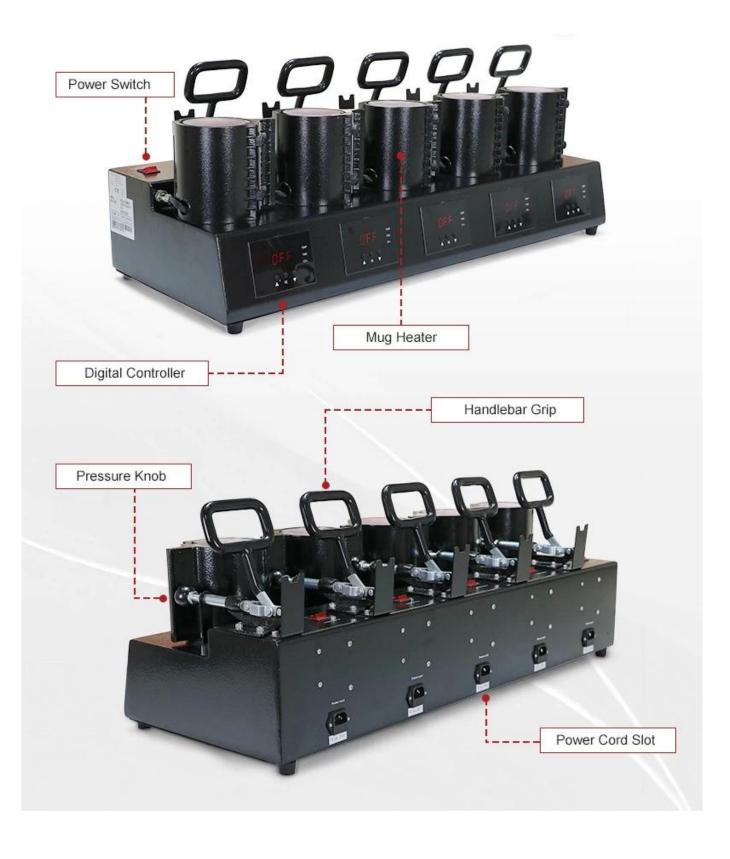

#### Description

Microtec 5 in 1 Mug heat press machine is the most efficient <u>mug printing machine</u> for high volume work. 5 mug heaters controlled by 5 individual digital controllers, which is more accurate time and temperature control. You can transfer 5 sublimation mugs with this <u>5-in-1 mug press</u> at the same time. Stable in terms of quality and & sturdy welded steel structure, easy to adjust.

# 5-in-1 Mug Press for Batch Production

Microtec 5-in-1 mug printing machine is specifically designed for batch production, allowing you to print on 5 mugs measuring 7-9cm in diameter simultaneously. This efficient and functional mug press ensures even heating and bring excellent printing effect.

Solid and Durable Welded Frame

5 Individual Digital Control System

3 Easy-operated Pressure Adjustable Knob

4 Strong Mug Wrap for Different Size Mugs

User-friendly Ring Shaped Handlebar Grip

6 Adjustable Base for Different Mug Height

7 CE Certified & Strict Quality Control Before Packing

2 Years Warranty and Lifetime Technical Support

**Stronger Handle:** Innovative ring-shaped handlebar structure make the printing machine press easier.

**High Quality Mug Heater:** More robust mug wrap with more uniform pressure, large screws to facilitate heater exchange.

**Interchangeable Mug Heater:** Can be used on both 11oz and 15oz sublimation mugs.

**Additional Machine Feet:** Easier to use with added feet on the mug press machine, easier to move and transport.