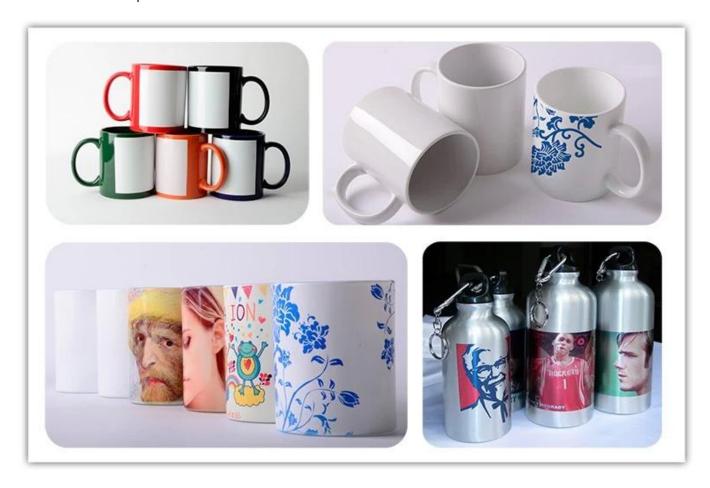

t Knob: For different size mugs, easy to adjust the pressure for high quality sublimation printing effect.



**Strong Handle Grip:** Support handle designed for easy pressing down of mug heat press machine and good contact pressure.



**Exchangeable Mug Heater:** Workable for 4 size mug heaters, it comes with interchangeable mug heating elements, enabling you to customize a wide range of mug sizes and shapes.



**Super Big Mug Heater:** Big size mug heating element specially designed for 20oz, 30oz, 40oz tumblers sublimation printing.

### Application

The 4 in 1 tumbler heat press has innovative structure for all-around full wrap design for good pressure, can transfer 20oz and 30oz skinny tumblers and 2pcs of 11oz or 15oz mug at one time, with better image result of full-width print.



## **FEATURES**

- \*Innovative structure for all-around pressure
- \*Transfer 2 pcs of 11oz or 15oz Mug at one time
- \*Better image result of full-width print
- \*4 Pressure adjust Knob, more even pressure
- \*Simple, safe and reliable operation
- \*Applicable to a variety size of mug transfer
- \*Support Handle designed for easy pressing down
- \*Low energy consumption, high efficiency











Print your colorful life with our hot sale mug press



# SIZE(MM)