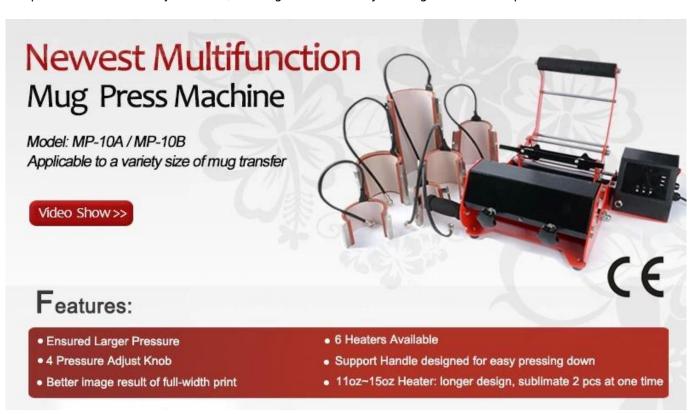

#### Description

Microtec MP-10A Tumbler heat press is a versatile and automated heat transfer machine designed specifically for sublimating designs onto various different size mugs. Offered with 6-10oz mug heater, 12oz & 17oz latte mug heater, super big heater for transfer 20oz and 30oz skinny tumblers, with better image result of full-width print.

This heat press machine offers 4 interchangeable mug heating elements of different sizes, allowing you to print on various types of mugs and drinkware. It's the Most Cost-effective <u>Mug Heat Press Machine</u>. Best Versatile <u>Mug Press Machine</u> for Straight and Latte Mugs!

#### **Main Features:**

**Versatile 4-in-1 functionality:** This tumbler heat press machine comes with 4 interchangeable mug heating elements, enabling you to customize a wide range of mug sizes and shapes.

#### **Feature**

4 Pressure Adjust Knob: For different size mugs, easy to adjust the pressure for high quality sublimation printing effect.

**Strong Handle Grip:** Support handle designed for easy pressing down of mug heat press machine and good contact pressure.

**Exchangeable Mug Heater:** Workable for 4 size mug heaters, it comes with interchangeable mug heating elements, enabling you to customize a wide range of mug sizes and shapes.

**Super Big Mug Heater:** Big size mug heating element specially designed for 20oz, 30oz, 40oz tumblers sublimation printing.

## **FEATURES**

- \*Innovative structure for all-around pressure
- \*Transfer 2 pcs of 11oz or 15oz Mug at one time
- \*Better image result of full-width print
- \*4 Pressure adjust Knob, more even pressure
- \*Simple, safe and reliable operation
- \*Applicable to a variety size of mug transfer
- \*Support Handle designed for easy pressing down
- \*Low energy consumption, high efficiency