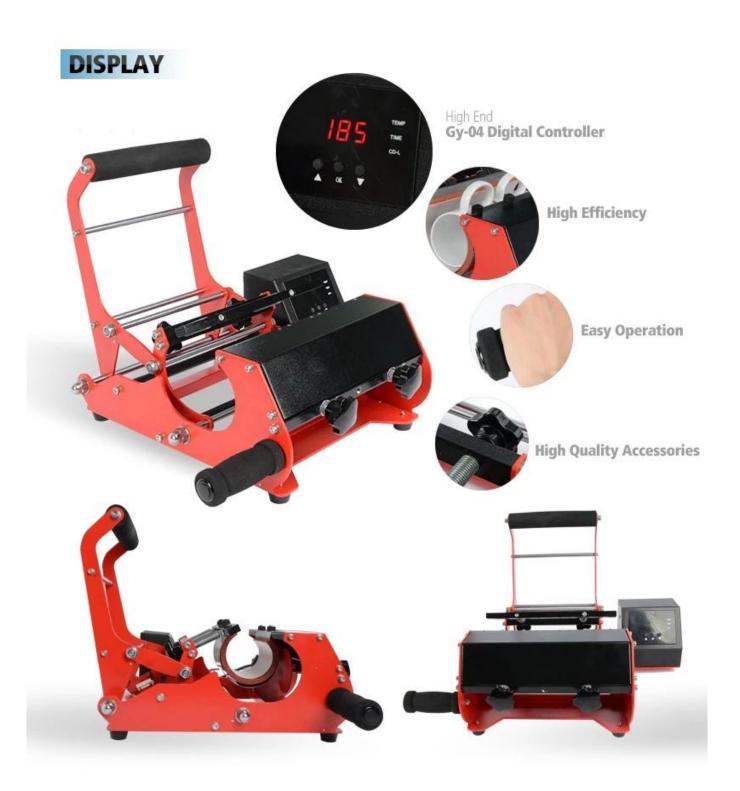

**User-friendly interface:** The heat press features an intuitive control panel that allows for easy temperature and time adjustments, making it user-friendly for beginners and experienced users alike.

### Specification

Model No. MP-10A

**Machine Type** Manual, Easy Heater Exchange

10oz/ 12oz/ 17oz/ 11oz-15oz, 20oz and 30oz **Mug Heater** 

Tumbler

12.75kg

Controller GY-04 Digital Time & Temperature Controller

#### **Feature**

4 Pressure Adjust Knob: For different size mugs, easy to adjust the pressure for high quality sublimation printing effect.

**Strong Handle Grip:** Support handle designed for easy pressing down of mug heat press machine and good contact pressure.

**Exchangeable Mug Heater:** Workable for 4 size mug heaters, it comes with interchangeable mug heating elements, enabling you to customize a wide range of mug sizes and shapes.

**Super Big Mug Heater:** Big size mug heating element specially designed for 20oz, 30oz, 40oz tumblers sublimation printing.