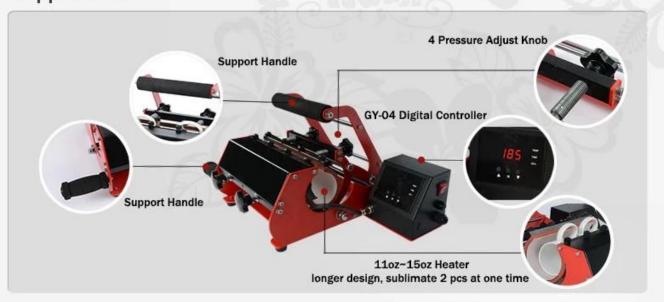

## Appearance:

#### **Feature**

4 Pressure Adjust Knob: For different size mugs, easy to adjust the pressure for high quality sublimation printing effect.

**Strong Handle Grip:** Support handle designed for easy pressing down of mug heat press machine and good contact pressure.

**Exchangeable Mug Heater:** Workable for 4 size mug heaters, it comes with interchangeable mug heating elements, enabling you to customize a wide range of mug sizes and shapes.

**Super Big Mug Heater:** Big size mug heating element specially designed for 20oz, 30oz, 40oz tumblers sublimation printing.

### Specification

Model No. MP-10A

**Machine Type** Manual, Easy Heater Exchange

10oz/ 12oz/ 17oz/ 11oz-15oz, 20oz and 30oz **Mug Heater** 

Tumbler

12.75kg

Controller GY-04 Digital Time & Temperature Controller