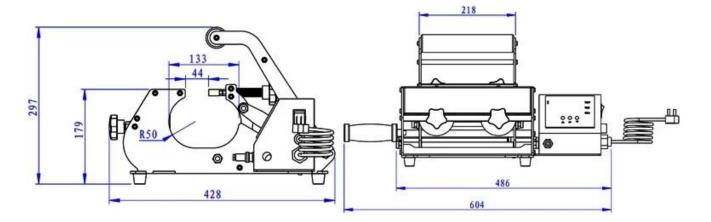

Maximum Temp. 225°C(437°F)

±0.5% **Temperature Accuracy** 

**Time Range** 0-999 Seconds **Power** 130W-260W 220V/ 110V **Voltage Frequency** 50-60Hz **Net Weight** 

**Machine Size** 604\*426\*297mm

**Machine Pressure** Adjustable

# SIZE(MM)