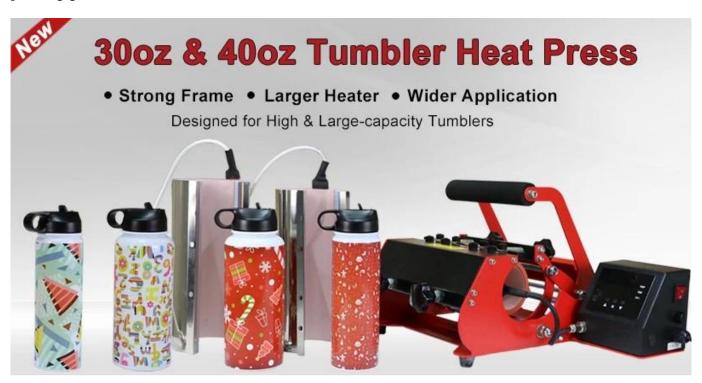

#### Description

Maximize Your Mug Printing Potential with Our Advanced 30oz Tumbler Heat Press Machine. Designed for versatility and efficiency, this 2-in-1 heat press machine is a must-have for businesses and enthusiasts alike, eager to explore a broad spectrum of sublimation printing needs.

Microtec Pro 40oz and 30oz tumbler heat press machine is the ultimate solution for all your mug and tumbler printing needs, offering unparalleled flexibility and efficiency. Ideal for small businesses, hobbyists, and gift making, it's an essential tool for anyone looking to elevate their sublimation printing game.

#### Feature

**40oz Tumber Press Attachment:** Perfect for large capacity items, this attachment is ideal for 40oz sublimation tumblers with handles, 32oz water bottles, and other large items, with a diameter range of 3.46-4 inches and a heater length of 28 cm/11 inches.

**30oz Tumber Press Attachment:** This attachment is suitable for a variety of sizes, including 16oz, 20oz, 30oz skinny tumblers, 18oz glass cans, and 22oz water bottles, with a diameter range of 2.83-3.43 inches and a heater length of 27cm/ 10.6 inches.