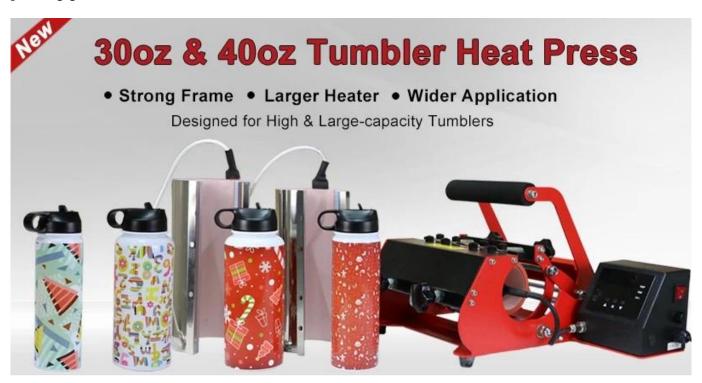

#### Description

Maximize Your Mug Printing Potential with Our Advanced 2-in-1 Tumbler Heat Press Machine. Designed for versatility and efficiency, this 2-in-1 heat press machine is a must-have for businesses and enthusiasts alike, eager to explore a broad spectrum of sublimation printing needs.

Microtec Pro 40oz and 30oz tumbler heat press machine is the ultimate solution for all your mug and tumbler printing needs, offering unparalleled flexibility and efficiency. Ideal for small businesses, hobbyists, and gift making, it's an essential tool for anyone looking to elevate their sublimation printing game.

#### Feature

**40oz Tumber Press Attachment:** Perfect for large capacity items, this attachment is ideal for 40oz sublimation tumblers with handles, 32oz water bottles, and other large items, with a diameter range of 3.46-4 inches and a heater length of 28 cm/11 inches.

**30oz Tumber Press Attachment:** This attachment is suitable for a variety of sizes, including 16oz, 20oz, 30oz skinny tumblers, 18oz glass cans, and 22oz water bottles, with a diameter range of 2.83-3.43 inches and a heater length of 27cm/ 10.6 inches.